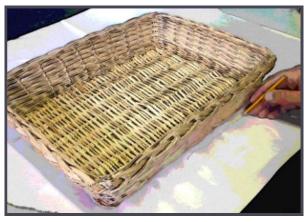

## Making your template.

**Step 1:** Get a large sheet of paper (newspaper works really well).

**Step 2:** First of all, if you have an existing mattress for the basket, place it on the sheet of paper and draw around it. If not, place your basket on top of the sheet of paper and draw around the base of the basket.