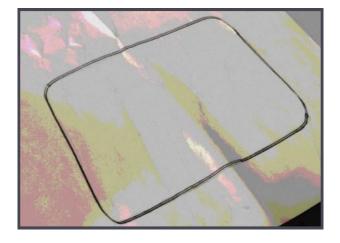

## Making your template.

**Step 1:** Get a large sheet of paper (newspaper works really well).

**Step 2:** First of all, if you have an existing mattress for the basket, place it on the sheet of paper and draw around it. If not, place your basket on top of the sheet of paper and draw around the base of the basket.

**Step 3:** Cut out the shape. You will now need to trim the template to make it fit neatly inside the base of your basket. Please remember, allow a little space to be able to tuck those little sheets in.