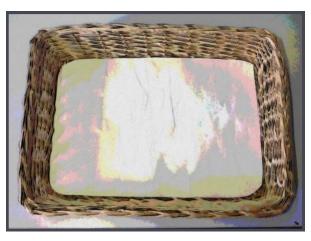

**Step 3:** Cut out the shape. You will now need to trim the template to make it fit neatly inside the base of your basket. Please remember, allow a little space to be able to tuck those little sheets in.