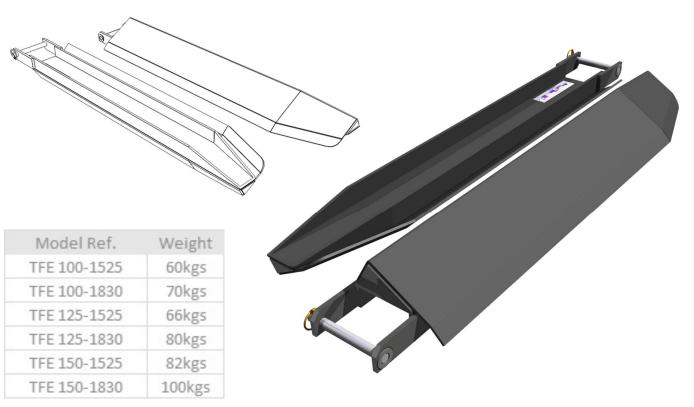

Slip over truck forks to allow cylindrical loads such as paper reels, cable drums etc. to be carried without them rolling off the forks.

Triangular Fork Extensions have tapered lead-in edge for ease of product positioning.

| Model Ref.   | "L" (Length mm) | Max Fork Width (mm) | Max Fork Thickness (mm) | Minimum Fork Length (mm) |
|--------------|-----------------|---------------------|-------------------------|--------------------------|
| TFE 100-1525 | 1525            | 100                 | 50                      | 1050                     |
| TFE 100-1830 | 1830            | 100                 | 50                      | 1200                     |
| TFE 125-1525 | 1525            | 125                 | 50                      | 1050                     |
| TFE 125-1830 | 1830            | 125                 | 50                      | 1200                     |
| TFE 150-1525 | 1525            | 150                 | 60                      | 1050                     |
| TFE 150-1830 | 1830            | 150                 | 60                      | 1200                     |