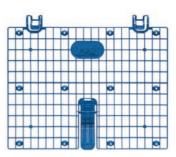

## TOOL@RREST GLOBAL HANDRAIL GUARD

Code: TA500049

Tool@rrest Global durable, flexible, one piece, stackable light weight, robust high grade poly propylene handrail guard with built in toe board clip.