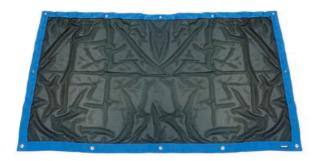

## **TOOL@RREST GLOBAL MAT SIZE 1**

Code: TA500047

Tool@rrest Global 1m x 2m black high performance drop mat with blue high visibility reinforced edge with eyelets for securing to platform/handrails. Interlocking if required.