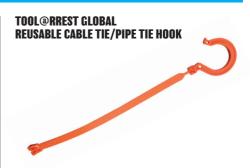

## TOOL@RREST GLOBAL DROP / HAND RAIL PROTECTION

Code: TA500052

Tool@rrest Global large, lockable reusable cable tie with 360° hook rated to 20kg.