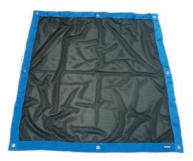

## TOOL@RREST GLOBAL MAT SIZE 2

Code: TA500045

Tool@rrest Global 1m x 1m high performance drop mat with blue high visibility reinforced edge with eyelets for securing to platform / handrails inter locking.

## **TOOL@RREST GLOBAL MAT SIZE 1**

Code: TA500047

Tool@rrest Global 1m x 2m black high performance drop mat with blue high visibility reinforced edge with eyelets for securing to platform/handrails. Interlocking if required.