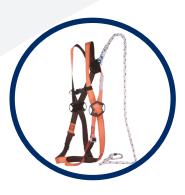

## Enhance your platform with the following

Tool Tray

Keep tools safe and secure whilst working at height

Strip Light Bulb Holder

Store long and awkward light bulbs safely

Safety Harness

Secure personnel safely inside the platform