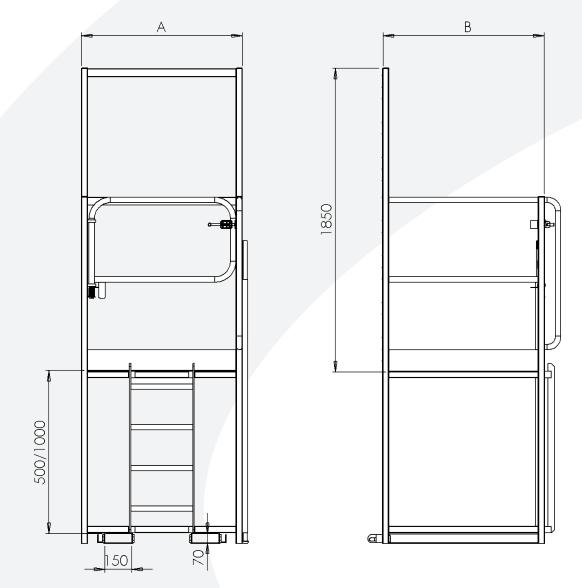

## **Platform Dimensions**

| Model Ref                        | A<br>(mm) | B<br>(mm) | Raised Height<br>(mm) | Max Fork Size<br>(mm) | Capacity<br>(kg) | Weight<br>(kg) |
|----------------------------------|-----------|-----------|-----------------------|-----------------------|------------------|----------------|
| WP-SP-R-500   WP-SP-R-1000       | 800       | 800       | 500   1000            | 140 x 60              | 300              | 111   120      |
| WP-SPG-R-500   WP-SPG-R-1000     | 1000      | 1000      | 500   1000            | 140 x 60              | 300              | 136   145      |
| WP-STD-R-500   WP-STD-R-1000     | 1000      | 1220      | 500   1000            | 140 x 60              | 500              | 145   154      |
| WP-GATED-R-500   WP-GATED-R-1000 | 1000      | 1220      | 500   1000            | 140 x 60              | 500              | 151   160      |