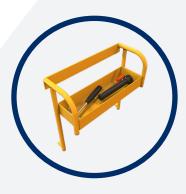

## Enhance your platform with the following

Tool Tray

Keep tools safe and secure whilst working at height

Strip Light Bulb Holder

Store long and awkward light bulbs safely

Safety Harness

Secure personnel safely inside the platform