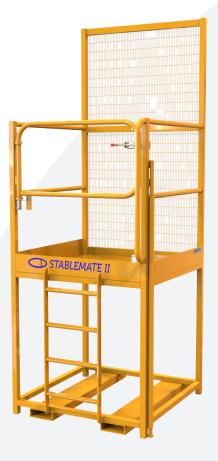

## Features & Benefits

- Base of platform raised to give extended lift height for when fork truck mast height is limited
- Security locking system to fork heels ensure the work platform is safely secured to the lift truck
- Full length fork pockets to provide complete platform stability
- Harness anchorage points and in-board handhold points for operator safety
- Perforated back mesh ensures a barrier between the operator and hazardous areas of the lift truck
- Anti slip floor tread with drain holes to avoid accumulation of water and risk of slipping
- Kick rail to all sides prohibits items left on the floor of the platform from falling out
- Complies with Guidance Note PM28 (Fourth edition)

## Work Platforms - Raised Height Lifting365.com