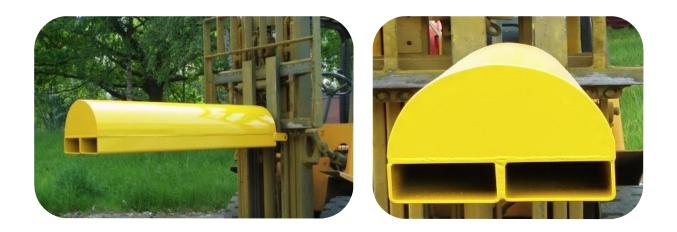

Coil Support Sleeves are designed to Slip over both forks simultaneously to give greater bearing area for the carrying of larger steel coils, rolls of wire, sheet polythene etc. Prevents fork damage internally.