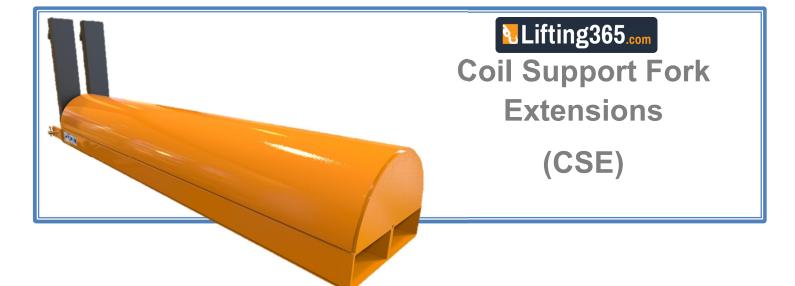

Coil Support Sleeves are designed to Slip over both forks simultaneously to give greater bearing area for the carrying of larger steel coils, rolls of wire, sheet polythene etc. Prevents fork damage internally.