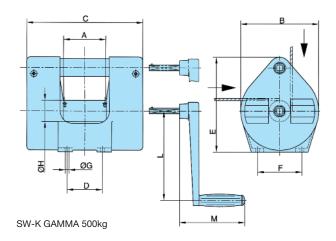

| Article No.              |     | <b>SW-K GAMMA</b><br>N040270004 | <b>SW-K GAMMA</b><br>N040270001 | <b>SW-K GAMMA</b><br>N040270006 |
|--------------------------|-----|---------------------------------|---------------------------------|---------------------------------|
| Lifting cap. 1st layer   | kg  | 200                             | 500                             | 800                             |
| upper layer              | kg  | 110                             | 200                             | 350                             |
| Wire rope cap. 1st layer | m   | 3.6                             | 4.2                             | 5.3                             |
| upper layer              | m   | 40                              | 50                              | 78                              |
| Drive group DIN 15020/1  |     | 1 Em                            | 1 Em                            | 1 Em                            |
| Wire rope Ø*             | mm  | 4                               | 6                               | 7                               |
| Lift per crank rotation  | mm  | 195                             | 60/400**                        | 36/280**                        |
| Required crank pressure  | daN | 19                              | 12                              | 18                              |
| Ratio of transmission    |     | -                               | 6.57:1                          | 7.57:1                          |
| Weight                   | kg  | 6                               | 14                              | 16                              |
| A                        | mm  | 120                             | 120                             | 200                             |
| В                        | mm  | 160                             | 220                             | 326                             |
| С                        | mm  | 192                             | 330                             | 336                             |
| D                        | mm  | 152                             | 100                             | 180                             |
| Е                        | mm  | 165                             | 267                             | 327                             |
| F                        | mm  | 135                             | 125                             | 250                             |
| GØ                       | mm  | 9,5                             | 11                              | 14                              |
| ΗØ                       | mm  | 50                              | 60                              | 70                              |
| L                        | mm  | 320                             | 250                             | 320                             |
| M                        | mm  | 207                             | 165                             | 207                             |

SW-K GAMMA - 200kg

SW-K GAMMA - 500kg

<sup>\*</sup>Recommended wire rope DIN 3060 FE-znK-1770 sZ spa. \*\*Low/high-speed.

<sup>•</sup> All Pfaff winches are supplied WITHOUT wire rope.