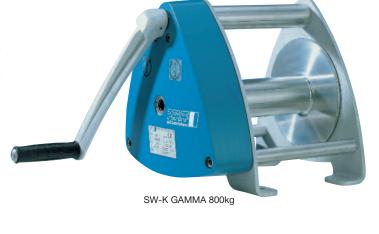

## **SW-K GAMMA** 'ALUMINIUM' HAND WINCHES

## SW-K GAMMA, aluminium hand winches Capacities: 200 - 800kg

These models are the solution to many winching problems. The design features two-speed gearing on some models with very fast operation. The two speeds are available depending upon the capacity; for example on the 500kg winch the fast speed winds in 335mm for each turn of the crank with loads below 90kgs, whilst the slow speed lifts full loads with minimum effort.

## Features and benefits include:

- Aluminium construction.
- Teflon coated bearings to reduce effort with a roller chain drive.
- Automatic self-sustaining spring loaded brake acting in both directions.
- Base, wall or ceiling mounting.
- Removeable handle, operates from both ends of the winch.