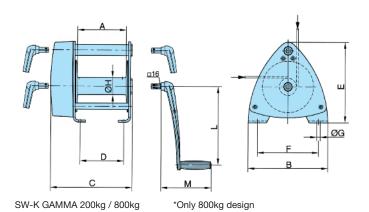

| Article No.              |     | <b>SW-K GAMMA</b><br>N040270004 | <b>SW-K GAMMA</b><br>N040270001 | <b>SW-K GAMMA</b><br>N040270006 |
|--------------------------|-----|---------------------------------|---------------------------------|---------------------------------|
| Lifting cap. 1st layer   | kg  | 200                             | 500                             | 800                             |
| upper layer              | kg  | 110                             | 200                             | 350                             |
| Wire rope cap. 1st layer | m   | 3.6                             | 4.2                             | 5.3                             |
| upper layer              | m   | 40                              | 50                              | 78                              |
| Drive group DIN 15020/1  |     | 1 Em                            | 1 Em                            | 1 Em                            |
| Wire rope Ø*             | mm  | 4                               | 6                               | 7                               |
| Lift per crank rotation  | mm  | 195                             | 60/400**                        | 36/280**                        |
| Required crank pressure  | daN | 19                              | 12                              | 18                              |
| Ratio of transmission    |     | -                               | 6.57:1                          | 7.57:1                          |
| Weight                   | kg  | 6                               | 14                              | 16                              |
| A                        | mm  | 120                             | 120                             | 200                             |
| В                        | mm  | 160                             | 220                             | 326                             |
| С                        | mm  | 192                             | 330                             | 336                             |
| D                        | mm  | 152                             | 100                             | 180                             |
| Е                        | mm  | 165                             | 267                             | 327                             |
| F                        | mm  | 135                             | 125                             | 250                             |
| GØ                       | mm  | 9,5                             | 11                              | 14                              |
| ΗØ                       | mm  | 50                              | 60                              | 70                              |
| L                        | mm  | 320                             | 250                             | 320                             |
| M                        | mm  | 207                             | 165                             | 207                             |

SW-K GAMMA - 200kg

SW-K GAMMA - 500kg

<sup>\*</sup>Recommended wire rope DIN 3060 FE-znK-1770 sZ spa. \*\*Low/high-speed.

<sup>•</sup> All Pfaff winches are supplied WITHOUT wire rope.