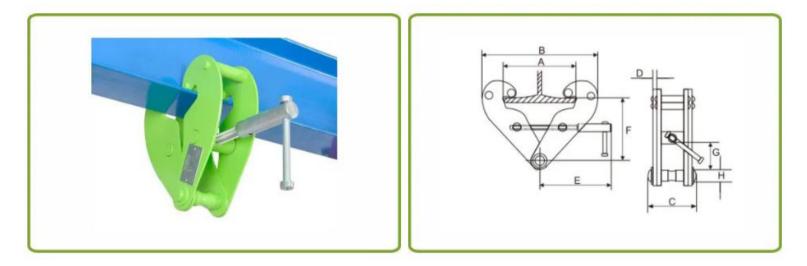

## H-Lift BC Beam Clamp

| Model | Capacity<br>t | Proof<br>Load<br>kN | Beam<br>Width<br>mm | Dimensions (mm) |      |      |     |    |     |                    |      |    |    | NT TAT |              |
|-------|---------------|---------------------|---------------------|-----------------|------|------|-----|----|-----|--------------------|------|----|----|--------|--------------|
|       |               |                     |                     | A               | A I  |      | 6   | D  | P   | F                  |      | C  | II | N.W.   | Product Code |
|       |               |                     |                     | max.            | min. | max. | С   | D  | E   | min.               | max. | G  | H  | kg     |              |
| BC010 | 1             | 19.6                | 75-230              | 240             | 192  | 367  | 94  | 4  | 194 | 102                | 154  | 22 | 20 | 4      | 150101000    |
| BC020 | 2             | <mark>39</mark> .2  | 75-230              | 240             | 192  | 367  | 102 | 6  | 194 | 102                | 154  | 22 | 20 | 4.8    | 150102000    |
| BC030 | 3             | 58.8                | 80-345              | 355             | 243  | 520  | 132 | 8  | 241 | 133                | 223  | 38 | 22 | 9.8    | 150103000    |
| BC050 | 5             | 98                  | 80-345              | 355             | 243  | 520  | 142 | 10 | 241 | 133                | 223  | 35 | 28 | 11.6   | 150105000    |
| BC100 | 10            | 196                 | 90-350              | 360             | 272  | 532  | 180 | 12 | 284 | 1 <mark>5</mark> 5 | 234  | 47 | 38 | 17     | 150110000    |