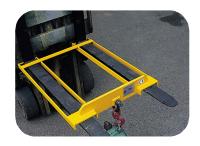

Hugely popular, Fork Mounted Hooks can be fitted to your fork truck quickly and easily; simply, lift the front of the attachment where the hook is located until the attachment is approximately at 45 degrees. The attachment can then be slid on the forks towards the carriage. When the attachment is a far back as possible lower the front down onto the forks and the retaining bar will go up behind the forks and hence the hook is ready for use.

Fork Mounted Hooks are a simple and cost effective means of converting the fork lift truck into a mobile crane. Anchor bars at the back of the attachment lock behind the heels of the forks to prevent movement of the attachment.