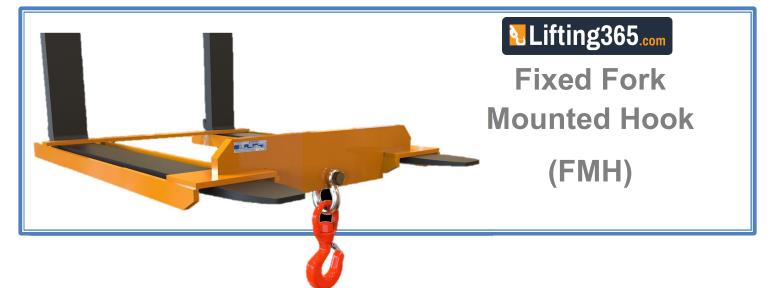

Fork Mounted Hooks are a simple and cost effective means of converting the fork lift truck into a mobile crane. Anchor bars at the back of the attachment lock behind the heels of the forks to prevent movement of the attachment.

Hugely popular, Fork Mounted Hooks can be fitted to your fork truck quickly and easily; simply, lift the front of the attachment where the hook is located until the attachment is approximately at 45 degrees. The attachment can then be slid on the forks towards the carriage. When the attachment is a far back as possible lower the front down onto the forks and the retaining bar will go up behind the forks and hence the hook is ready for use.