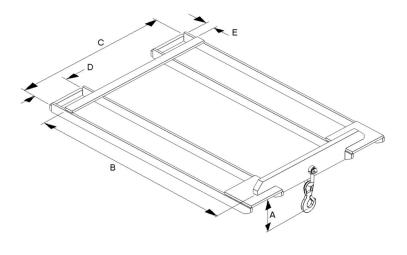

| Model Ref.  | Capacity | "A"   | "B"   | "C"   | "D" Max Width | "E" Max Thickness |
|-------------|----------|-------|-------|-------|---------------|-------------------|
| FMH 600-1.0 | 1000kgs  | 188mm | 600mm | 713mm | 150mm         | 50mm              |
| FMH 900-1.0 | 1000kgs  | 188mm | 900mm | 713mm | 150mm         | 50mm              |
| FMH 600-1.3 | 1300kgs  | 209mm | 600mm | 713mm | 150mm         | 50mm              |
| FMH 900-1.3 | 1300kgs  | 209mm | 900mm | 713mm | 150mm         | 50mm              |
| FMH 600-2.0 | 2000kgs  | 224mm | 600mm | 713mm | 150mm         | 50mm              |
| FMH 900-2.0 | 2000kgs  | 224mm | 900mm | 713mm | 150mm         | 50mm              |
| FMH 600-2.5 | 2500kgs  | 235mm | 600mm | 713mm | 150mm         | 50mm              |
| FMH 900-2.5 | 2500kgs  | 235mm | 900mm | 713mm | 150mm         | 50mm              |