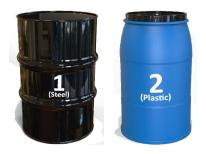

| Model Ref | Capacity<br>(kg) | To Suit Drum Type | Weight (kg) |
|-----------|------------------|-------------------|-------------|
| DTG-H     | 500              | 1 & 2             | 8           |

- ✓ All steel construction
- ✓ For lifting 210 litre drums horizontally
- ✓ Suitable for open top or tight head steel drums & plastic ±gor ±XLgring
- ✓ Semi-automatic in operation utilising locking lever