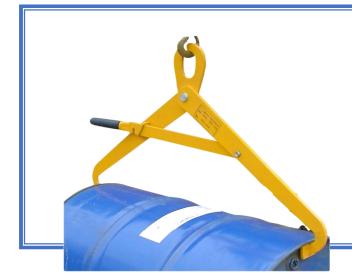

## Vertical Drum Lifters (DTG Series)

This semi automatic horizontal drum tong has been designed for handling drums in the horizontal position. The simple yet effective design of the horizontal drum tong relies on the weight of the drum on the jaws to prevent the drum from slipping out. For operation the locking lever is simply set in the locked open position. When central over the horizontal drum, the lever is released to allow the hooks to fall and locate under both rims. Drum tong hooks safely engage when lifted and disengage when the drum is set down. With a mild steel construction, the drum clamp band is painted in yellow for added visibility, and like all our forklift attachments, come supplied fully tested and certified for compliance with the latest Health & Safety Regulations.

- ✓ All steel construction
- ✓ For lifting 210 litre drums horizontally
- ✓ Suitable for open top or tight head steel drums & plastic ±gor ±XLgring
- ✓ Semi-automatic in operation utilising locking lever