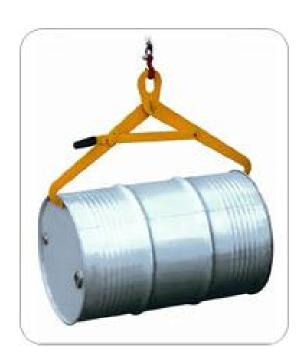

## Vertical Drum Lifters (DTG Series)

This semi automatic horizontal drum tong has been designed for handling drums in the horizontal position. The simple yet effective design of the horizontal drum tong relies on the weight of the drum on the jaws to prevent the drum from slipping out. For operation the locking lever is simply set in the locked open position. When central over the horizontal drum, the lever is released to allow the hooks to fall and locate under both rims. Drum tong hooks safely engage when lifted and disengage when the drum is set down. With a mild steel construction, the drum clamp band is painted in yellow for added visibility, and like all our forklift attachments, come supplied fully tested and certified for compliance with the latest Health & Safety Regulations.

- ✓ All steel construction
- ✓ For lifting 210 litre drums horizontally
- ✓ Suitable for open top or tight head steel drums & plastic ±gor ±XLgring
- ✓ Semi-automatic in operation utilising locking lever