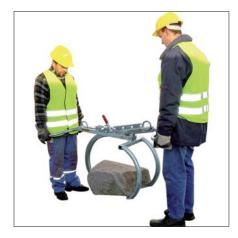

## Manual Boulder Grab H-FVZ-UNI

For smaller bolders which can be carried by two men.

- Additionally equipped with a ring-eyelet to be hooked onto any kind of lifting device, regarding the admissible working load limit.
- Equipped with a simple and fast gripping range adjustment.
- Durable surface protection by galvanizing.

H-FVZ-UNI

| Туре      | Dead Weight kg (lbs) | Gripping Range mm (in) | Working Load Limit/WLL kg (lbs) | Order-Number |
|-----------|----------------------|------------------------|---------------------------------|--------------|
| H-FVZ-UNI | 18 (40)              | 0 - 600 (0.00 - 23.62) | 200 (441)                       | 53200086     |