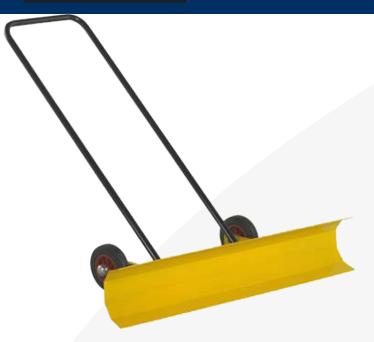

## Lifting365.com Pedestrian Snow Plough - PSP

This bi-directional pedestrian snow plough makes it simple and easy to clear driveways, paths and pavements in half the time with half the effort needed with a conventional shovelling.

With a robust and durable steel blade, the pedestrian snow plough is ideal for use in restricted areas such as garden paths, side passages and business premises walkways

Product is supplied fully assembled

## Features & Benefits

- Simple design allows you to remove snow whilst keeping your body upright
- Takes the strain off the lower back by utilising bodyweight, arms and legs for pushing
- Angled plough allows snow to easily slide off the blade
- Multi-Directional by simply flipping the handle allows which side the snow is ploughed to
- Manufactured from mild steel with high quality epoxy finish for long term durability
- Mounted on 160mm solid rubber tyred wheels and roller bearings