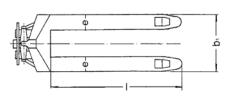

#### Technical data hand pallet truck PROLINE for heavy loads

| Model                             | HU 30-115 TP | HU 50-115 TP | HU 50-200 TP |
|-----------------------------------|--------------|--------------|--------------|
| ArtNo.                            | 21230415     | 034527058    | 034527056    |
| Capacity, kg                      | 3000         | 5000         | 5000         |
| Weight, kg                        | 69           | 240          | 300          |
| Tyre type <sup>1</sup>            | PUR/PUR      | steel/steel  | steel/steel  |
| Steering rollers, mm              | 200 x 50     | 200 x 50     | 200 x 50     |
| Load rollers, mm                  | 80 x 70      | 82 x 80      | 82x80        |
| Stroke h3, mm                     | 115          | 110          | 110          |
| Height of control handle h14, mm  | 1230         | 1220         | 1220         |
| Fork height lowered h13, mm       | 85           | 90           | 105          |
| Fork width e, mm                  | 160          | 210          | 210          |
| Fork length I, mm                 | 1150         | 1150         | 2000         |
| Outside dimension of forks b1, mm | 540          | 580          | 700          |