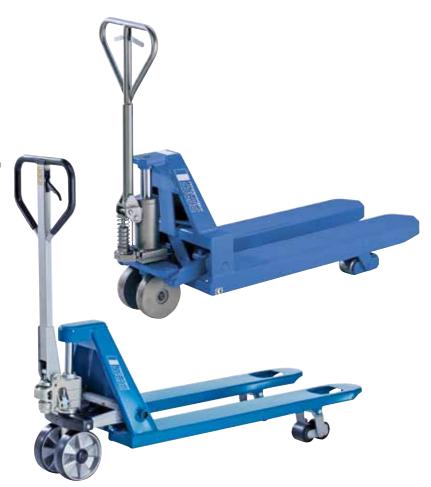

# Hand pallet truck PROLINE for heavy loads

### Capacity 3000 - 5000 kg

For the professional transportation of heavy loads.

#### **Features**

- Ergonomic safety control handle for one-hand operation of lifting, driving and lowering.
- Ergonomic rubber control handle for safe handling (only model HU 30-115 TP).
- Low maintenance high performance hydraulic pump with hard chromium plated piston and pressure relief valve.
- Frame and forks in robust steel construction, adjustable connecting rods, especially hardened axles and the high quality powder coating ensure a long life expectancy.