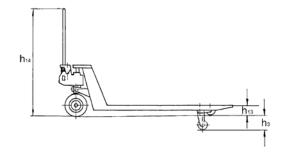

#### Technical data hand pallet truck PROLINE for heavy loads

| Model                             | HU 30-115 TP | HU 50-115 TP | HU 50-200 TP |
|-----------------------------------|--------------|--------------|--------------|
| ArtNo.                            | 21230415     | 034527058    | 034527056    |
| Capacity, kg                      | 3000         | 5000         | 5000         |
| Weight, kg                        | 69           | 240          | 300          |
| Tyre type <sup>1</sup>            | PUR/PUR      | steel/steel  | steel/steel  |
| Steering rollers, mm              | 200 x 50     | 200 x 50     | 200 x 50     |
| Load rollers, mm                  | 80 x 70      | 82 x 80      | 82x80        |
| Stroke h3, mm                     | 115          | 110          | 110          |
| Height of control handle h14, mm  | 1230         | 1220         | 1220         |
| Fork height lowered h13, mm       | 85           | 90           | 105          |
| Fork width e, mm                  | 160          | 210          | 210          |
| Fork length I, mm                 | 1150         | 1150         | 2000         |
| Outside dimension of forks b1, mm | 540          | 580          | 700          |