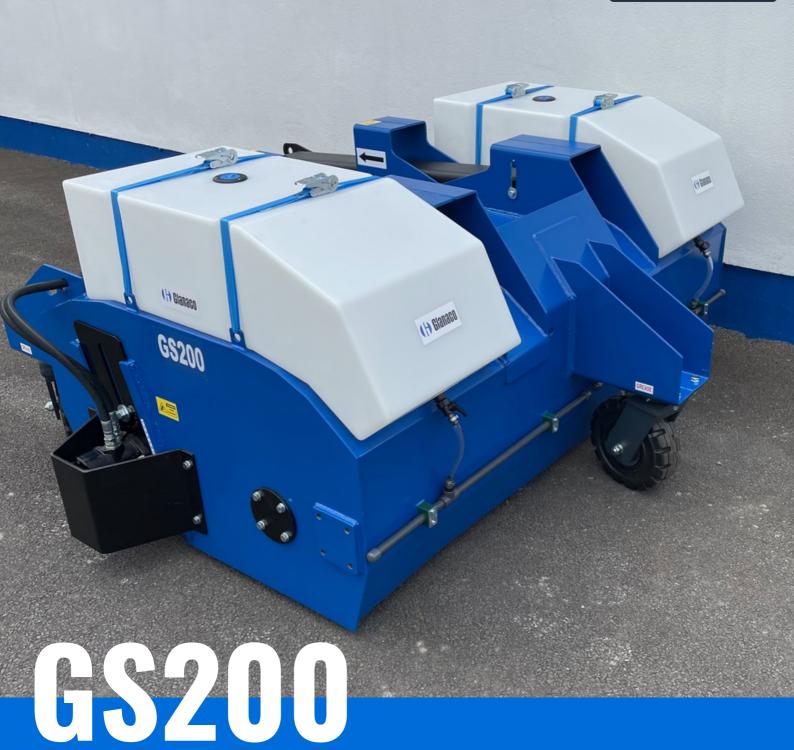

## + Glanago Product Features & Specifications

Lifting365

250 Ltr Gravity Water System with Twin Water Tanks

2.0 Meter Sweeping Width

525Ltr Debris Capacity

Adjustable Fully Floating Main Broom

**Heavy Duty Rubber Wheels Castors** 

Attachable Side Kerb Brush

**Optional Power Pack** 

## **Hydraulic**

Hydraulic Operation with Flow Restrictor Hydraulic Opening of Debris Container Hydraulic Closing of Debris Container

Hydraulic Tech Pack ensures the Broom can only Sweep in the Correct Direction

## **Main Components**

- 1. Main frame
- 2.250 Ltr water tank
- 3. Hydraulic Manifold Block
- 4. Pipes for hydraulic connection
- 5. Front wheel and castor assembly
- 6. Gravity Water Spray Bar
- 7. Brush Height Adjustment
- 8. Floating Fork
  Pockets with locking
  pins
- 9. Brush bearing