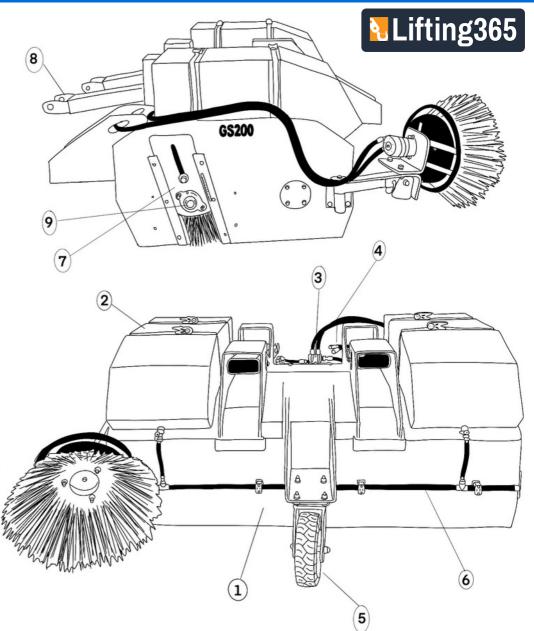

## **Main Components**

- 1. Main frame
- 2.250 Ltr water tank
- 3. Hydraulic Manifold Block
- 4. Pipes for hydraulic connection
- 5. Front wheel and castor assembly
- 6. Gravity Water Spray Bar
- 7. Brush Height Adjustment
- 8. Floating Fork
  Pockets with locking
  pins
- 9. Brush bearing