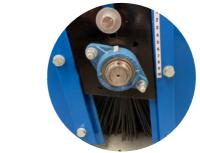

## **Main Components**

- 1. Main frame
- 2.250 Ltr water tank
- 3. Hydraulic Manifold Block
- 4. Pipes for hydraulic connection
- 5. Front wheel and castor assembly
- 6. Gravity Water Spray Bar
- 7. Brush Height Adjustment
- 8. Floating Fork
  Pockets with locking
  pins
- 9. Brush bearing