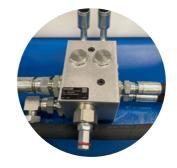

## **Hydraulic**

Hydraulic Operation with Flow Restrictor Hydraulic Opening of Debris Container Hydraulic Closing of Debris Container

Hydraulic Tech Pack ensures the Broom can only Sweep in the Correct Direction

## **Main Components**

- 1. Main frame
- 2.250 Ltr water tank
- 3. Hydraulic Manifold Block
- 4. Pipes for hydraulic connection
- 5. Front wheel and castor assembly
- 6. Gravity Water Spray Bar
- 7. Brush Height Adjustment
- 8. Floating Fork
  Pockets with locking
  pins
- 9. Brush bearing