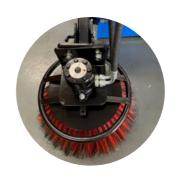

## **Main Components**

- 1. Main frame
- 2.250 Ltr water tank
- 3. Hydraulic Manifold Block
- 4. Pipes for hydraulic connection
- 5. Front wheel and castor assembly
- 6. Gravity Water Spray Bar
- 7. Brush Height Adjustment
- 8. Floating Fork
  Pockets with locking
  pins
- 9. Brush bearing