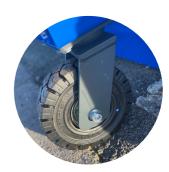

## + Glanago Product Features & Specifications

Lifting365

250 Ltr Gravity Water System with Twin Water Tanks

2.0 Meter Sweeping Width

525Ltr Debris Capacity

Adjustable Fully Floating Main Broom

**Heavy Duty Rubber Wheels Castors** 

## **Main Components**

- 1. Main frame
- 2.250 Ltr water tank
- 3. Hydraulic Manifold Block
- 4. Pipes for hydraulic connection
- 5. Front wheel and castor assembly
- 6. Gravity Water Spray Bar
- 7. Brush Height Adjustment
- 8. Floating Fork
  Pockets with locking
  pins
- 9. Brush bearing