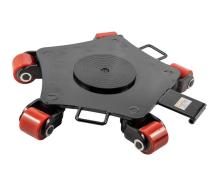

## GT Viper 360° Rotating Machinery Moving Skate 4T – VRS4

- Each wheel rotates 360 ° to allow movement in all directions with minimum effort.
- Turnable, has bearing for easy turning.
- Polyurethane wheels to reduce the risk of change to the floor.
- Handle used to pull and steer the load (not supplied as standard).
- Handle to fit: VRSHAN (V4503).