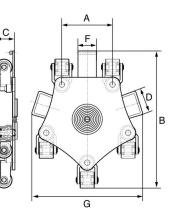

Certification available 2.1 2.2

| Product Code | Capacity | А   | В     | с     | D     | F  | G      | Weight |
|--------------|----------|-----|-------|-------|-------|----|--------|--------|
|              | t        | mm  | mm    | mm    | mm    | mm | mm     | kgs    |
| VRS4         | 4        | 250 | 676.2 | 105.5 | 122.2 | 91 | 547.34 | 39     |