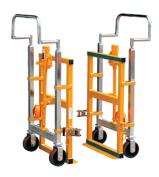

## **GT Hydraulic Furniture Mover - GTFM**

- Fitted with heavy duty non-marking wheels.
- Yellow painted frame finish.
- Sold in sets comprising of two transporter units with hydraulic lifting points; adjustable securing straps; close control steering handles and polyurethane wheels.
- Marked with CE, capacity and traceability code.
- Certification available

| Product Code | Part No. | Capacity Per Pair | Lifting Height | Lifting Plate | Wheel Dia | Weight Per Pair |
|--------------|----------|-------------------|----------------|---------------|-----------|-----------------|
|              |          | kgs               | mm             | mm            | mm        | kgs             |
| GTFM18       | FM180B   | 1,800             | 250            | 600 x 60      | 150       | 86              |