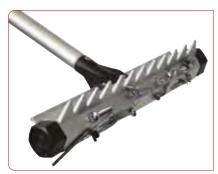

#### Magnetic Rake

- Protects grassed areas, sand, gravel, soil from potentially dangerous ferrous items
- Robust construction
- · Telescopic handle
- Quick release mechanism of magnet