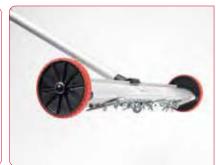

### Magnetic Sweepers

- Attracts potentially dangerous or damaging ferrous items e.g. nails, pins, staples
- For easy clear of work areas, floors, sports pitches or car parks
- With adjustable telescopic handle
- Handle mounted quick release mechanism releases debris collected
- Extra wide version available for large areas

| Product<br>Number | Head<br>Width<br>mm | Height<br>Including Handle<br><sup>mm</sup> | <b>Weight</b><br>kg | <b>Pull</b><br>Force<br>kg |
|-------------------|---------------------|---------------------------------------------|---------------------|----------------------------|
| MSW385            | 385                 | 1050                                        | 1.225               | 2                          |
| MSW620            | 620                 | 1050                                        | 1.925               | 8                          |
| MSW940            | 940                 | 1050                                        | 2.695               | 12                         |