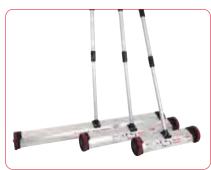

### Magnetic Sweepers

- Attracts potentially dangerous or damaging ferrous items e.g. nails, pins, staples
- For easy clear of work areas, floors, sports pitches or car parks
- With adjustable telescopic handle
- Handle mounted quick release mechanism releases debris collected
- Extra wide version available for large areas

| Product<br>Number | Head<br>Width<br>mm | Height<br>Including Handle<br><sup>mm</sup> | <b>Weight</b><br>kg | <b>Pull</b><br>Force<br>kg |
|-------------------|---------------------|---------------------------------------------|---------------------|----------------------------|
| MSW385            | 385                 | 1050                                        | 1.225               | 2                          |
| MSW620            | 620                 | 1050                                        | 1.925               | 8                          |
| MSW940            | 940                 | 1050                                        | 2.695               | 12                         |