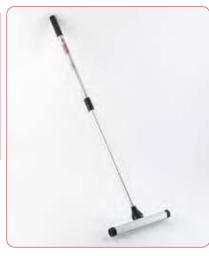

### Magnetic Sweepers

- Attracts potentially dangerous or damaging ferrous items e.g. nails, pins, staples
- For easy clear of work areas, floors, sports pitches or car parks
- With adjustable telescopic handle
- Handle mounted quick release mechanism releases debris collected
- Extra wide version available for large areas

| Product<br>Number | Head<br>Width<br>mm | Height<br>Including Handle<br><sup>mm</sup> | <b>Weight</b><br>kg | <b>Pull</b><br>Force<br>kg |
|-------------------|---------------------|---------------------------------------------|---------------------|----------------------------|
| MSW385            | 385                 | 1050                                        | 1.225               | 2                          |
| MSW620            | 620                 | 1050                                        | 1.925               | 8                          |
| MSW940            | 940                 | 1050                                        | 2.695               | 12                         |