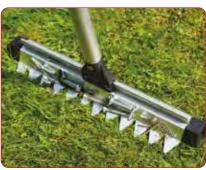

#### Magnetic Rake

- Protects grassed areas, sand, gravel, soil from potentially dangerous ferrous items
- Robust construction
- · Telescopic handle
- Quick release mechanism of magnet