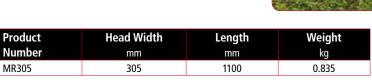

#### Magnetic Rake

- Protects grassed areas, sand, gravel, soil from potentially dangerous ferrous items
- Robust construction
- · Telescopic handle
- Quick release mechanism of magnet