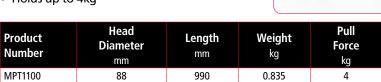

## Magnetic Pick-Up Tool

- Long reach pick-up tool
- Large magnetic head
- Ideal for garage, workshop factory, general purpose use
- Telescopic handle
- Holds up to 4kg