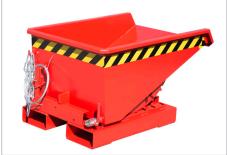

## MINI TILTING CONTAINER TYPE EXPO®

EXPO 275

EXPO 150

EXPO 225 with castors

EXPO 225 with lid

| N | AINI | SWA | ARF C | ONT | AINER |  |
|---|------|-----|-------|-----|-------|--|
|   |      |     |       |     | MA    |  |
|   |      |     |       |     |       |  |

### Tilting Container with low structural height and rolling mechanism

- height dumping edge 455 mm
- optimised load centre
- can be emptied at any height by cable operated from the driver's seat
- body with all-round reinforced edging
- sturdy frame with fork sleeves
- can be secured to prevent slipping and unintentional emptying
- wheels can be fitted later