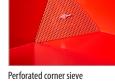

## Swarf Container, low construction height and with rolling mechanism

- perforated sieve and 1" drain-cock designed to separate liquids from solids and drain them
- welding, oil- and watertight
- height dumping edge 455 mm
- optimised load centre
- can be emptied at any height by cable operated from the driver's seat
- body with all-round reinforced edging
- sturdy frame with fork sleeves
- can be secured to prevent slipping and unintentional emptying