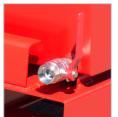

# TYPE EXPO®-E

**EXPO-E** with castors

1" drain-cock

10

|            | Volume                  | Dimensions        | Height dumping edge | Load capacity | Weight                |
|------------|-------------------------|-------------------|---------------------|---------------|-----------------------|
|            | appr. in m <sup>3</sup> | in mm (l x w x h) | in mm               | in kg         | in kg (painted/galv.) |
| EXPO-E 150 | 0,150                   | 960 x 640 x 540   | 455                 | 750           | 72 /78                |
| EXPO-E 225 | 0,225                   | 960 x 925 x 540   | 455                 | 750           | 84 / 91               |
| EXPO-E 275 | 0,275                   | 960 x 1210 x 540  | 455                 | 750           | 92 / 99               |