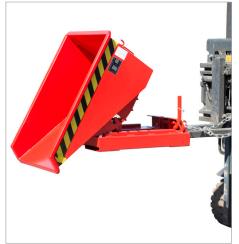

### Tilting Container with low structural height and rolling mechanism

- height dumping edge 455 mm
- optimised load centre
- can be emptied at any height by cable operated from the driver's seat
- body with all-round reinforced edging
- sturdy frame with fork sleeves
- can be secured to prevent slipping and unintentional emptying
- wheels can be fitted later

## Swarf Container, low construction height and with rolling mechanism

- perforated sieve and 1" drain-cock designed to separate liquids from solids and drain them
- welding, oil- and watertight
- height dumping edge 455 mm
- optimised load centre
- can be emptied at any height by cable operated from the driver's seat
- body with all-round reinforced edging
- sturdy frame with fork sleeves
- can be secured to prevent slipping and unintentional emptying