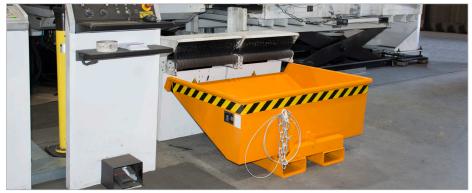

### Tilting Container with low structural height and rolling mechanism

- height dumping edge 455 mm
- optimised load centre
- can be emptied at any height by cable operated from the driver's seat
- body with all-round reinforced edging
- sturdy frame with fork sleeves
- can be secured to prevent slipping and unintentional emptying
- wheels can be fitted later

## Swarf Container, low construction height and with rolling mechanism

- perforated sieve and 1" drain-cock designed to separate liquids from solids and drain them
- welding, oil- and watertight
- height dumping edge 455 mm
- optimised load centre
- can be emptied at any height by cable operated from the driver's seat
- body with all-round reinforced edging
- sturdy frame with fork sleeves
- can be secured to prevent slipping and unintentional emptying