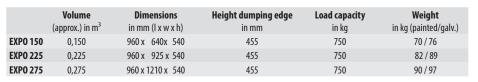

### Tilting Container with low structural height and rolling mechanism

- height dumping edge 455 mm
- optimised load centre
- can be emptied at any height by cable operated from the driver's seat
- body with all-round reinforced edging
- sturdy frame with fork sleeves
- can be secured to prevent slipping and unintentional emptying
- wheels can be fitted later