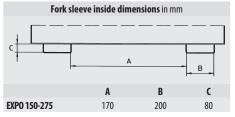

#### **Accessories**

- 2 swivel + 2 fixed polyamide castors Ø 100 mm, one swivel castor with brake - construction height 125 mm
  - galvanized lid, can be opened from both sides

Fork sleeve inside dimensions Please see above (EXPO)