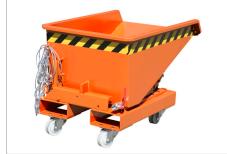

## MINI TILTING CONTAINER TYPE EXPO®

EXPO 275

EXPO 150

EXPO 225 with castors

EXPO 225 with lid

| N | AINI | SWA | ARF C | ONT | AINER |  |
|---|------|-----|-------|-----|-------|--|
|   |      |     |       |     | MA    |  |
|   |      |     |       |     |       |  |

### **Accessories**

- 2 swivel + 2 fixed polyamide castors Ø 100 mm, one swivel castor with brake
  - construction height 125 mm
- galvanized lid, can be opened from both sides
- welding, oil- and watertight
- Note: other sizes available (please refer to page 3, EXPO)