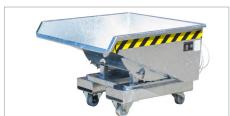

### **Accessories**

- 2 swivel + 2 fixed polyamide castors Ø 100 mm, one swivel castor with brake
  - construction height 125 mm
- galvanized lid, can be opened from both sides
- welding, oil- and watertight
- Note: other sizes available (please refer to page 3, EXPO)

#### **Accessories**

- 2 swivel + 2 fixed polyamide castors Ø 100 mm, one swivel castor with brake - construction height 125 mm
  - galvanized lid, can be opened from both sides

Fork sleeve inside dimensions Please see above (EXPO)