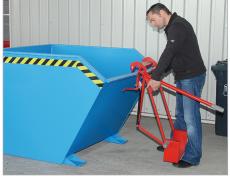

## A safe and efficient way of emptying 120 litre wheelie bins - easy on the back

- bin emptier suitable for Tilting Container type GU 1000 and type GU 1500 (please refer to page 9) without castors
- is hooked over the front edge of a tilting container
- safety fastening
- gas compression springs make light work of emptying

Emptying Set in use on site

Hook the unit in place....

| tilt | the | unit | and | empty | the | bin - | It's | easy!. |  |
|------|-----|------|-----|-------|-----|-------|------|--------|--|
|      |     |      |     |       |     |       |      |        |  |