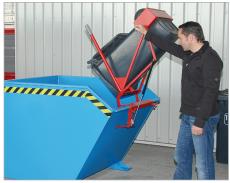

## A safe and efficient way of emptying 120 litre wheelie bins - easy on the back

- bin emptier suitable for Tilting Container type GU 1000 and type GU 1500 (please refer to page 9) without castors
- is hooked over the front edge of a tilting container
- safety fastening
- gas compression springs make light work of emptying

Emptying Set in use on site

Hook the unit in place....

| tilt | the | unit | and | empty | the | bin - | It's | easy!. |  |
|------|-----|------|-----|-------|-----|-------|------|--------|--|
|      |     |      |     |       |     |       |      |        |  |