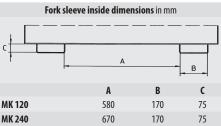

## WHEELIE BIN TIPPER TYPE MK

|        | Max. no. of<br>wheelie bins x litres | <b>Dimensions</b><br>in mm (I x w x h) | Load capacity<br>in kg | <b>Weight</b><br>painted in kg |    |
|--------|--------------------------------------|----------------------------------------|------------------------|--------------------------------|----|
| MK 120 | 1 x 80/120                           | 1000 x 930 x 925                       | 250                    | 61                             | MK |
| MK 240 | 1 x 240                              | 1000 x 1020 x 1060                     | 250                    | 66                             | MK |