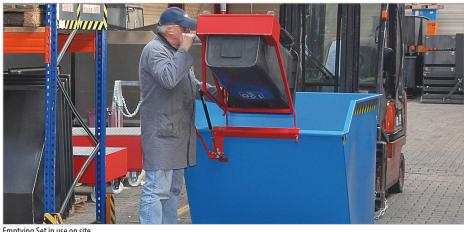

## A safe and efficient way of emptying 120 litre wheelie bins - easy on the back

- bin emptier suitable for Tilting Container type GU 1000 and type GU 1500 (please refer to page 9) without castors
- is hooked over the front edge of a tilting container
- safety fastening
- gas compression springs make light work of emptying

Emptying Set in use on site

Hook the unit in place....

| tilt | the | unit | and | empty | the | bin - | It's | easy!. |  |
|------|-----|------|-----|-------|-----|-------|------|--------|--|
|      |     |      |     |       |     |       |      |        |  |