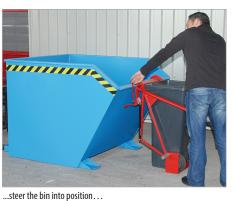

## A safe and efficient way of emptying 120 litre wheelie bins - easy on the back

- bin emptier suitable for Tilting Container type GU 1000 and type GU 1500 (please refer to page 9) without castors
- is hooked over the front edge of a tilting container
- safety fastening
- gas compression springs make light work of emptying

Emptying Set in use on site

Hook the unit in place....

| tilt | the | unit | and | empty | the | bin - | It's | easy!. |  |
|------|-----|------|-----|-------|-----|-------|------|--------|--|
|      |     |      |     |       |     |       |      |        |  |