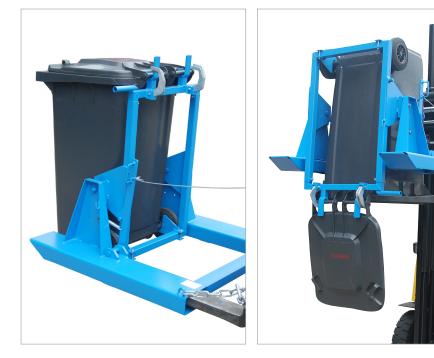

## WHEELIE BIN TIPPER TYPE MK

|        | Max. no. of<br>wheelie bins x litres | <b>Dimensions</b><br>in mm (I x w x h) | Load capacity<br>in kg | <b>Weight</b><br>painted in kg |    |
|--------|--------------------------------------|----------------------------------------|------------------------|--------------------------------|----|
| MK 120 | 1 x 80/120                           | 1000 x 930 x 925                       | 250                    | 61                             | MK |
| MK 240 | 1 x 240                              | 1000 x 1020 x 1060                     | 250                    | 66                             | MK |

## For emptying and cleaning 80/120 or 240 litre wheelie bins

- sturdy steel construction
- fork sleeves for pick-up by a forklift
- suitable for pick-up by forklifts, site dumpers and other vehicles with forks
- can be secured to prevent slipping and unintentional emptying
- self-locking hooks hold the wheelie bin securely in place during emptying