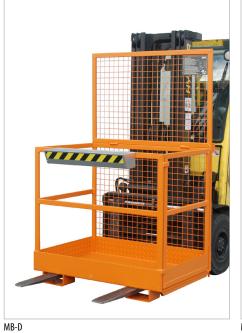

# ACCESS SAFETY PLATFORMS TYPE MB-D / MB-F / MB-K







MB-F

# **Access Safety Platforms** ensure safety for repairs and maintenance work



Lifting365.com

- number of persons permitted: 2
- fork sleeves with safety mechanism to prevent slipping
- **"DGUV" compliant (German Use of Work Equipment** Directive) and approved by the German Association for Technical Inspection "TÜV")

### **Types available**

## MB-D

picked up broadside by a forklift truck galvanized tool deposit

#### MB-D/L

- picked up lengthwise by a forklift truck (narrow base)
- galvanized tool deposit

# MB-F

- folding construction
- in just a few steps the platform is ready for use
- galvanized tool deposit
- picked up broadside by a forklift truck

#### **MB-K-IV**

- according to DIN EN 14502-1
- load capacity 300 kg
- support legs, 135 mm ground leeway
- galvaniz