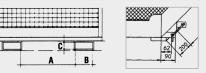

#### Fork sleeve inside dimensions in mm

|         | <b>Dimensions</b><br>in mm (I x w x h) | Floor area<br>in mm | Total permitted<br>weight in kg | Weight<br>in kg (painted/galv.) | Α   | В   | C  |
|---------|----------------------------------------|---------------------|---------------------------------|---------------------------------|-----|-----|----|
| MB-D    | 1040 x 1210 x 1890                     | 800 x 1200          | 300                             | 120 / 132                       | 600 | 200 | 80 |
| MB-D/L  | 1290 x 805 x 1890                      | 1200 x 800          | 300                             | 120 / 132                       | 160 | 200 | 80 |
| MB-F    | 1100 x 1210 x 1895                     | 1000 x 1200         | 300                             | 120 / 132                       | 600 | 200 | 80 |
| MB-K-IV | 800 x 1200 x 2305                      | 800 x 1200          | 470                             | 170 / 183                       | -   | -   | -  |