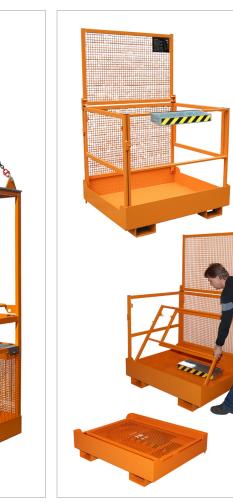

# MB-F

- folding construction
- in just a few steps the platform is ready for use
- galvanized tool deposit
- picked up broadside by a forklift truck

### **Types available**