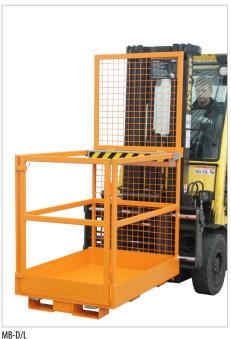

#### MB-D/L

- picked up lengthwise by a forklift truck (narrow base)
- galvanized tool deposit