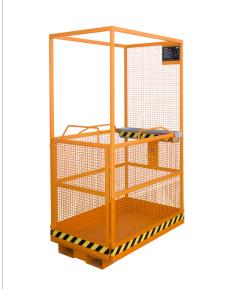

## **ACCESS SAFETY PLATFORMS TYPE MB-A / MB-B**

MB-A/L

#### MB-B

- with automatic door latch
- picked up broadside by a forklift truck
- MB-B/L: picked up lengthwise (narrow base)