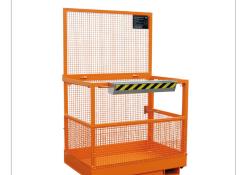

#### MB-B

- with automatic door latch
- picked up broadside by a forklift truck
- MB-B/L: picked up lengthwise (narrow base)