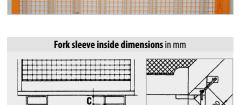

|          | Dimensions         | Floor area | Total permitted | Weight                | ۸        | В   | •  |
|----------|--------------------|------------|-----------------|-----------------------|----------|-----|----|
|          | in mm (l x w x h)  | in mm      | weight in kg    | in kg (painted/galv.) | <b>A</b> | D   | •  |
| MB-A     | 1050 x 1200 x 2090 | 800 x 1200 | 300             | 135 / 145             | 600      | 200 | 80 |
| MB-A/L   | 1300 x 825 x 2090  | 1200 x 800 | 300             | 135 / 145             | 160      | 200 | 80 |
| MB-A/D   | 1050 x 1215 x 2105 | 800 x 1200 | 300             | 157 / 167             | 600      | 200 | 80 |
| MB-A/D/L | 1300 x 825 x 2105  | 1200 x 800 | 300             | 157 / 167             | 160      | 200 | 80 |
| MB-B     | 1045 x 1210 x 1890 | 800 x 1200 | 300             | 130 / 139             | 600      | 200 | 80 |
| MB-B/L   | 1290 x 805 x 1890  | 1200 x 800 | 300             | 130 / 139             | 160      | 200 | 80 |