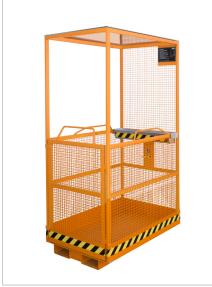

# Access Safety Platforms ensure safety for repairs and maintenance work

- number of persons permitted: 2
- fork sleeves with safety mechanism to prevent slipping
- galvanized tool deposit

### TÜV Austria

- א־עוויו
- certified by "TÜV" Austria
- picked up broadside by a forklift truck
- PPE anchor points for protective equipment according to the current Austrian "ÖNORM" standard

- MB-A/L: picked up lengthwise (narrow base)
- MB-A/D: with roof, picked up broadside
- MB-A/D/L: with roof, picked up lengthwise (narrow base)

#### **Accessories**

- 2 swivel + 2 fixed polyamide castors Ø 180 mm, one swivel castor with brake
  - construction height 225 mm
- PPE anchor points (personal protective equipment)

MB-A/D/L

MB-A/D

MB-B

MB-B/L