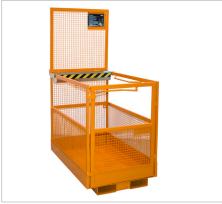

#### MB-A

### TÜV Austria

- א־עוויו
- certified by "TÜV" Austria
- picked up broadside by a forklift truck
- PPE anchor points for protective equipment according to the current Austrian "ÖNORM" standard

- MB-A/L: picked up lengthwise (narrow base)
- MB-A/D: with roof, picked up broadside
- MB-A/D/L: with roof, picked up lengthwise (narrow base)