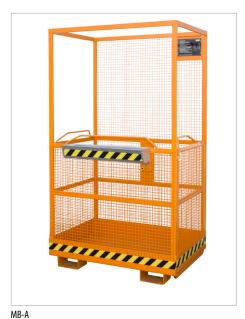

## **ACCESS SAFETY PLATFORMS TYPE MB-A / MB-B**

MB-A/L

#### MB-A

### TÜV Austria

- א־עוויו
- certified by "TÜV" Austria
- picked up broadside by a forklift truck
- PPE anchor points for protective equipment according to the current Austrian "ÖNORM" standard

- MB-A/L: picked up lengthwise (narrow base)
- MB-A/D: with roof, picked up broadside
- MB-A/D/L: with roof, picked up lengthwise (narrow base)