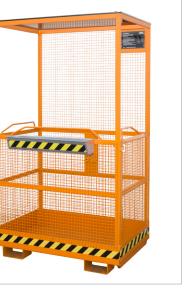

## **ACCESS SAFETY PLATFORMS TYPE MB-A / MB-B**

MB-A/L

#### MB-A

### TÜV Austria

- א־עוויו
- certified by "TÜV" Austria
- picked up broadside by a forklift truck
- PPE anchor points for protective equipment according to the current Austrian "ÖNORM" standard

- MB-A/L: picked up lengthwise (narrow base)
- MB-A/D: with roof, picked up broadside
- MB-A/D/L: with roof, picked up lengthwise (narrow base)