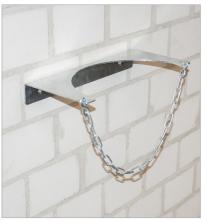

## **GAS CYLINDER WALL BRACKETS TYPE GWH**

GWH 320-I

GWH 230-II

|             | Max. no.<br>of cylinders | For gas cylinder Ø<br>in mm | <b>Dimensions</b><br>in mm (I x w x h) | <b>Weight</b><br>in kg |
|-------------|--------------------------|-----------------------------|----------------------------------------|------------------------|
| GWH 140-I   | 1                        | 140                         | 200 x 90 x 50                          | 1                      |
| GWH 140-II  | 2                        | 140                         | 420 x 90 x 50                          | 2                      |
| GWH 140-III | 3                        | 140                         | 640 x 90 x 50                          | 3                      |
| GWH 230-I   | 1                        | 230                         | 290 x 135 x 50                         | 1                      |
| GWH 230-II  | 2                        | 230                         | 600 x 135 x 50                         | 2                      |
| GWH 230-III | 3                        | 230                         | 910 x 135 x 50                         | 4                      |
| GWH 320-I   | 1                        | 320                         | 380 x 180 x 50                         | 2                      |
| GWH 320-II  | 2                        | 320                         | 780 x 180 x 50                         | 3                      |
| GWH 320-III | 3                        | 320                         | 1180 x 180 x 50                        | 5                      |

## Safe storage of 1, 2 or 3 gas cylinders

- sturdy steel sheet construction, hot-dip galvanized
- with safety chain
- pre-drilled holes for wall mounting
- single, double or triple bracket to hold cylinders of Ø 140, 230 or 320 mm