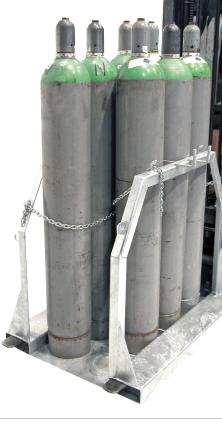

**GAS CYLINDER PALLETS TYPE SFP** 

SFP 8

|       | Storage area<br>max. number of cylinders | <b>Dimensions</b><br>in mm (I x w x h) | Load capacity<br>in kg | <b>Weight</b><br>in kg |
|-------|------------------------------------------|----------------------------------------|------------------------|------------------------|
| SFP 4 | 4 x Ø 250 mm                             | 500 x 860 x 1080                       | 350                    | 55                     |
| SFP 8 | 8 x Ø 250 mm                             | 1100 x 860 x 1080                      | 700                    | 89                     |

## A safe and economical way to transport up to 8 gas cylinders with less effort

- sturdy frame with fork sleeves
- with safety chains
- restrictive braces to prevent tilting sideways
- with fixture to hook up hoses and caps