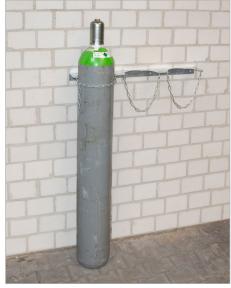

## **GAS CYLINDER WALL BRACKETS TYPE GWH**

GWH 320-I

GWH 230-II

|             | Max. no.<br>of cylinders | For gas cylinder Ø<br>in mm | <b>Dimensions</b><br>in mm (I x w x h) | <b>Weight</b><br>in kg |
|-------------|--------------------------|-----------------------------|----------------------------------------|------------------------|
| GWH 140-I   | 1                        | 140                         | 200 x 90 x 50                          | 1                      |
| GWH 140-II  | 2                        | 140                         | 420 x 90 x 50                          | 2                      |
| GWH 140-III | 3                        | 140                         | 640 x 90 x 50                          | 3                      |
| GWH 230-I   | 1                        | 230                         | 290 x 135 x 50                         | 1                      |
| GWH 230-II  | 2                        | 230                         | 600 x 135 x 50                         | 2                      |
| GWH 230-III | 3                        | 230                         | 910 x 135 x 50                         | 4                      |
| GWH 320-I   | 1                        | 320                         | 380 x 180 x 50                         | 2                      |
| GWH 320-II  | 2                        | 320                         | 780 x 180 x 50                         | 3                      |
| GWH 320-III | 3                        | 320                         | 1180 x 180 x 50                        | 5                      |

## Safe storage of 1, 2 or 3 gas cylinders

- sturdy steel sheet construction, hot-dip galvanized
- with safety chain
- pre-drilled holes for wall mounting
- single, double or triple bracket to hold cylinders of Ø 140, 230 or 320 mm