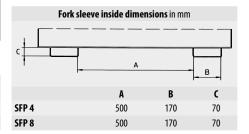

**GAS CYLINDER PALLETS TYPE SFP** 

SFP 8

|       | Storage area<br>max. number of cylinders | <b>Dimensions</b><br>in mm (I x w x h) | Load capacity<br>in kg | <b>Weight</b><br>in kg |
|-------|------------------------------------------|----------------------------------------|------------------------|------------------------|
| SFP 4 | 4 x Ø 250 mm                             | 500 x 860 x 1080                       | 350                    | 55                     |
| SFP 8 | 8 x Ø 250 mm                             | 1100 x 860 x 1080                      | 700                    | 89                     |

## A safe and economical way to transport up to 8 gas cylinders with less effort

- sturdy frame with fork sleeves
- with safety chains
- restrictive braces to prevent tilting sideways
- with fixture to hook up hoses and caps