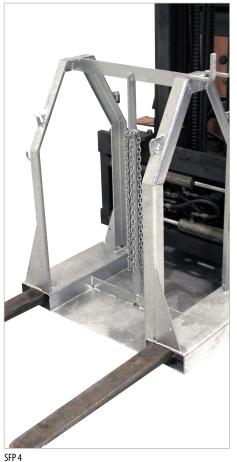

**GAS CYLINDER PALLETS TYPE SFP** 

SFP 8

|       | Storage area<br>max. number of cylinders | <b>Dimensions</b><br>in mm (I x w x h) | Load capacity<br>in kg | <b>Weight</b><br>in kg |
|-------|------------------------------------------|----------------------------------------|------------------------|------------------------|
| SFP 4 | 4 x Ø 250 mm                             | 500 x 860 x 1080                       | 350                    | 55                     |
| SFP 8 | 8 x Ø 250 mm                             | 1100 x 860 x 1080                      | 700                    | 89                     |

## A safe and economical way to transport up to 8 gas cylinders with less effort

- sturdy frame with fork sleeves
- with safety chains
- restrictive braces to prevent tilting sideways
- with fixture to hook up hoses and caps