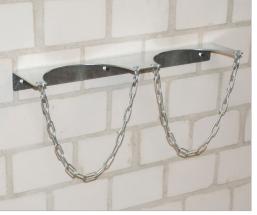

## **GAS CYLINDER WALL BRACKETS TYPE GWH**

GWH 320-I

GWH 230-II

|             | Max. no.<br>of cylinders | For gas cylinder Ø<br>in mm | <b>Dimensions</b><br>in mm (I x w x h) | <b>Weight</b><br>in kg |
|-------------|--------------------------|-----------------------------|----------------------------------------|------------------------|
| GWH 140-I   | 1                        | 140                         | 200 x 90 x 50                          | 1                      |
| GWH 140-II  | 2                        | 140                         | 420 x 90 x 50                          | 2                      |
| GWH 140-III | 3                        | 140                         | 640 x 90 x 50                          | 3                      |
| GWH 230-I   | 1                        | 230                         | 290 x 135 x 50                         | 1                      |
| GWH 230-II  | 2                        | 230                         | 600 x 135 x 50                         | 2                      |
| GWH 230-III | 3                        | 230                         | 910 x 135 x 50                         | 4                      |
| GWH 320-I   | 1                        | 320                         | 380 x 180 x 50                         | 2                      |
| GWH 320-II  | 2                        | 320                         | 780 x 180 x 50                         | 3                      |
| GWH 320-III | 3                        | 320                         | 1180 x 180 x 50                        | 5                      |

## Safe storage of 1, 2 or 3 gas cylinders

- sturdy steel sheet construction, hot-dip galvanized
- with safety chain
- pre-drilled holes for wall mounting
- single, double or triple bracket to hold cylinders of Ø 140, 230 or 320 mm

GWH 230-III