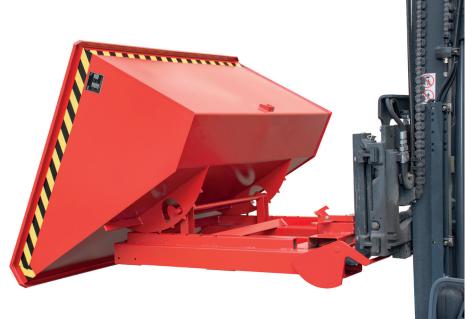

## **AUTOMATIC TILTING CONTAINER TYPE 4A**

## The automatic one with a rolling mechanism

- 3 automatic release points mean the content can be emptied at 3 different positions over the container
- automatic locking feature to prevent the container from slipping forward
- safety feature to prevent unintentional emptying
- ideally situated loading centre of gravity
- body with all-round reinforced edging
- sturdy frame with fork sleeves

## **Accessories**

- galvanized lid, can be opened from both sides
- welding, oil and watertight

... automatic locking feature

The 4A with a lid

... 3 automatic release points

Emptied by activating release point 1