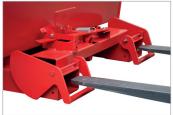

## The automatic one with a rolling mechanism

- 3 automatic release points mean the content can be emptied at 3 different positions over the container
- automatic locking feature to prevent the container from slipping forward
- safety feature to prevent unintentional emptying
- ideally situated loading centre of gravity
- body with all-round reinforced edging
- sturdy frame with fork sleeves

| Fork sleeve inside dimensions (mm) |     |     |    |  |  |  |  |
|------------------------------------|-----|-----|----|--|--|--|--|
|                                    |     |     |    |  |  |  |  |
| C                                  | А   |     | В  |  |  |  |  |
|                                    | A   | В   | C  |  |  |  |  |
| 4A 600-1200                        | 640 | 200 | 91 |  |  |  |  |