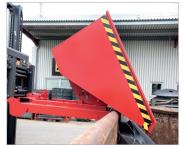

## The automatic one with a rolling mechanism

- 3 automatic release points mean the content can be emptied at 3 different positions over the container
- automatic locking feature to prevent the container from slipping forward
- safety feature to prevent unintentional emptying
- ideally situated loading centre of gravity
- body with all-round reinforced edging
- sturdy frame with fork sleeves