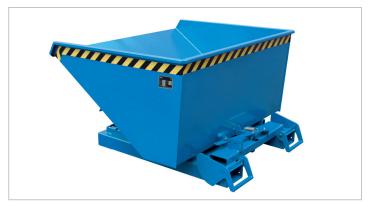

## **AUTOMATIC TILTING CONTAINER TYPE 4A**

## The automatic one with a rolling mechanism

- 3 automatic release points mean the content can be emptied at 3 different positions over the container
- automatic locking feature to prevent the container from slipping forward
- safety feature to prevent unintentional emptying
- ideally situated loading centre of gravity
- body with all-round reinforced edging
- sturdy frame with fork sleeves

## **Accessories**

- galvanized lid, can be opened from both sides
- welding, oil and watertight

... automatic locking feature

The 4A with a lid

... 3 automatic release points

Emptied by activating release point 1