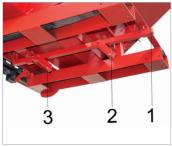

## **Accessories**

- galvanized lid, can be opened from both sides
- welding, oil and watertight

... automatic locking feature

The 4A with a lid

... 3 automatic release points

Emptied by activating release point 1

Emptied by activating release point 2

Emptied by activating release point 3

|         | Volume                      | Dimensions         | Load capacity | Weight                |
|---------|-----------------------------|--------------------|---------------|-----------------------|
|         | (approx.) in m <sup>3</sup> | in mm (l x w x h)  | in kg         | in kg (painted/galv.) |
| 4A 600  | 0,60                        | 1485 x 1095 x 865  | 1000          | 161 / 174             |
| 4A 900  | 0,90                        | 1485 x 1570 x 865  | 1000          | 204 / 220             |
| 4A 1200 | 1,20                        | 1920 x 1095 x 1125 | 1500          | 232 / 250             |