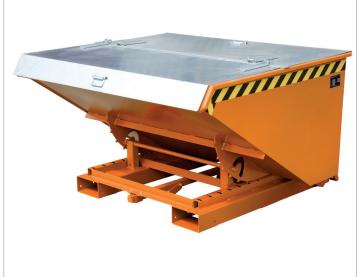

## **AUTOMATIC TILTING CONTAINER TYPE 4A**

## The automatic one with a rolling mechanism

- 3 automatic release points mean the content can be emptied at 3 different positions over the container
- automatic locking feature to prevent the container from slipping forward
- safety feature to prevent unintentional emptying
- ideally situated loading centre of gravity
- body with all-round reinforced edging
- sturdy frame with fork sleeves

Emptied by activating release point 2

Emptied by activating release point 3

|         | Volume                      | Dimensions         | Load capacity | Weight                |
|---------|-----------------------------|--------------------|---------------|-----------------------|
|         | (approx.) in m <sup>3</sup> | in mm (l x w x h)  | in kg         | in kg (painted/galv.) |
| 4A 600  | 0,60                        | 1485 x 1095 x 865  | 1000          | 161 / 174             |
| 4A 900  | 0,90                        | 1485 x 1570 x 865  | 1000          | 204 / 220             |
| 4A 1200 | 1,20                        | 1920 x 1095 x 1125 | 1500          | 232 / 250             |