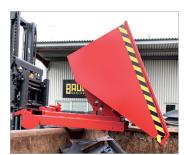

## **AUTOMATIC TILTING CONTAINER TYPE 4A**

## The automatic one with a rolling mechanism

- 3 automatic release points mean the content can be emptied at 3 different positions over the container
- automatic locking feature to prevent the container from slipping forward
- safety feature to prevent unintentional emptying
- ideally situated loading centre of gravity
- body with all-round reinforced edging
- sturdy frame with fork sleeves

## **Accessories**

- galvanized lid, can be opened from both sides
- welding, oil and watertight

... automatic locking feature

The 4A with a lid

... 3 automatic release points

Emptied by activating release point 1