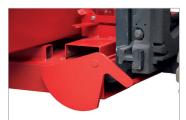

## The automatic one with a rolling mechanism

- 3 automatic release points mean the content can be emptied at 3 different positions over the container
- automatic locking feature to prevent the container from slipping forward
- safety feature to prevent unintentional emptying
- ideally situated loading centre of gravity
- body with all-round reinforced edging
- sturdy frame with fork sleeves

## **Accessories**

- galvanized lid, can be opened from both sides
- welding, oil and watertight

... automatic locking feature

The 4A with a lid

... 3 automatic release points

Emptied by activating release point 1