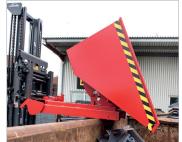

## **AUTOMATIC TILTING CONTAINER TYPE 4A**

## The automatic one with a rolling mechanism

- 3 automatic release points mean the content can be emptied at 3 different positions over the container
- automatic locking feature to prevent the container from slipping forward
- safety feature to prevent unintentional emptying
- ideally situated loading centre of gravity
- body with all-round reinforced edging
- sturdy frame with fork sleeves

## **Accessories**

- galvanized lid, can be opened from both sides
- welding, oil and watertight

... automatic locking feature

The 4A with a lid

... 3 automatic release points

Emptied by activating release point 1