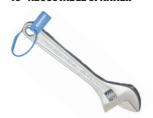

#### TOOL@RREST GLOBAL **10" ADJUSTABLE SPANNER**

Code: TA101252 All sizes available.