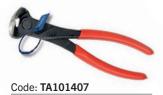

#### TOOL@RREST GLOBAL **KNIPPEX CUTTERS**

Tool@rrest Global 20mm end cutting knippex pliers with PVC grip handle and Tool@rrest Global tether.