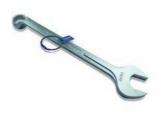

#### TOOL@RREST GLOBAL **20MM COMBINATION SPANNER**

Code: TA300655 All sizes available.