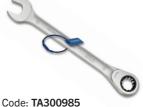

ied tether and connectors that will prevent dropped tools when working at height when used with a Tool@rrest Global lanyard.



#### TOOL@RREST GLOBAL **KNIPPEX CUTTERS**



Tool@rrest Global 20mm end cutting knippex pliers with PVC grip handle and Tool@rrest Global tether.

#### TOOL@RREST GLOBAL PRO RETRACTING SAFETY KNIFE



Code: TA101290

## TOOL@RREST GLOBAL PANGER

Code: TA300074C 17mm Code: **TA300075C** 19mm 24mm Code: **TA300078C** Code: TA300080C 30mm Code: **TA300082C** 36mm

Tool@rrest Global open ended spanner with podger and Tool@ rrest Global tether.

#### TOOL@RREST GLOBAL **ALLEN KEY SET**



Code: TA101220A Metric Code: TA101220B Imperial

#### TOOL@RREST GLOBAL 10" STRAIGHT JAW LOCKING PLIERS



Code: TA101199

## TOOL@RREST GLOBAL **10MM COMBINATION RATCHET SPANNER**



All sizes available

#### TOOL@RREST GLOBAL **20MM COMBINATION SPANNER**



Code: TA300655 All sizes available.

#### TOOL@RREST GLOBAL **10" ADJUSTABLE SPANNER**



Code: TA101252 All sizes available.

## TOOL@RREST GLOBAL **KLEIN DRIFT**



Code: TA101351 11/4" 11/16" Code: TA101352