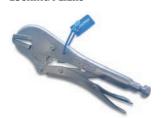

hammers through to precision tools... We supply them all complete with certified tether and connectors that will prevent dropped tools when working at height when used with a Tool@rrest Global lanyard.



#### TOOL@RREST GLOBAL **KNIPPEX CUTTERS**



Tool@rrest Global 20mm end cutting knippex pliers with PVC grip handle and Tool@rrest Global tether.

#### TOOL@RREST GLOBAL PRO RETRACTING SAFETY KNIFE



Code: TA101290

## TOOL@RREST GLOBAL PANGER

Code: TA300074C 17mm Code: **TA300075C** 19mm 24mm Code: **TA300078C** Code: TA300080C 30mm Code: **TA300082C** 36mm

Tool@rrest Global open ended spanner with podger and Tool@ rrest Global tether.

#### TOOL@RREST GLOBAL **ALLEN KEY SET**



Code: TA101220A Metric Code: TA101220B Imperial

#### TOOL@RREST GLOBAL 10" STRAIGHT JAW LOCKING PLIERS



Code: TA101199

## TOOL@RREST GLOBAL **10MM COMBINATION RATCHET SPANNER**



All sizes available

#### TOOL@RREST GLOBAL **20MM COMBINATION SPANNER**



Code: TA300655 All sizes available.

#### TOOL@RREST GLOBAL **10" ADJUSTABLE SPANNER**



Code: TA101252 All sizes available.

## TOOL@RREST GLOBAL **KLEIN DRIFT**



Code: TA101351 11/4" 11/16" Code: TA101352