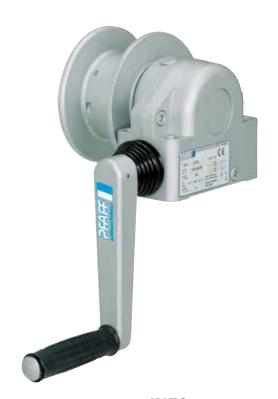

## **SW-KAL**

# Compact aluminium rope winch with free-wheeling device

# Capacity 750 - 1120 kg

Console-mounted rope winches are used for superstructures on vehicles and trailers and when lifting and lowering loads.

#### **Features**

- Self-locking worm gear, free-wheeling device for ease of operation.
- Enclosed gear for the protection of internal parts, also for arduous applications.
- Low-friction shaft bearings for a longer service life of the winch.
- Easy and quick mounting.