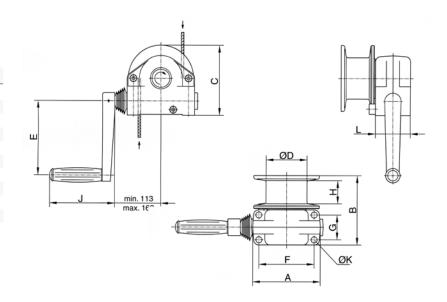

### **Dimensions SW-KAL**

| Model   | KAL 750 | KAL 1120 |  |  |
|---------|---------|----------|--|--|
| A, mm   | 165     | 165      |  |  |
| B, mm   | 168     | 168      |  |  |
| C, mm   | 170     | 170      |  |  |
| Ø D, mm | 100     | 63       |  |  |
| E, mm   | 180     | 180      |  |  |
| F, mm   | 135     | 135      |  |  |
| G, mm   | 60      | 60       |  |  |
| H, mm   | 56      | 50       |  |  |
| J, mm   | 160     | 160      |  |  |
| Ø K, mm | 13      | 13       |  |  |
| L, mm   | 85      | 85       |  |  |