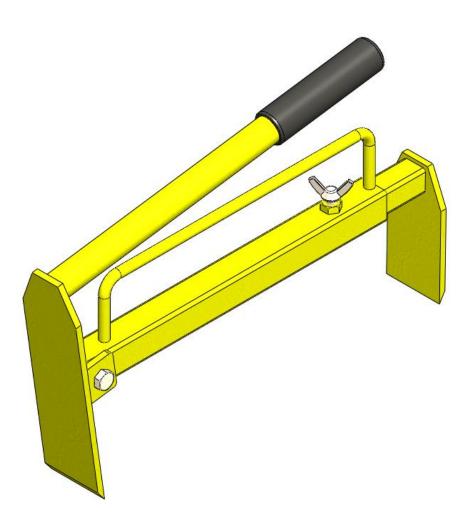

## **User manual of ORIT ABH Brick Handle**

- 1. Choose the needed distance
- 2. The next sizes can be lifted: 290 530mm
- 3. Make sure the clamp has several mm's of extra space
- 4. While lifting, the clamp will clamp automatically
- 5. The grip depth is 75 mm
- 6. The own weight is 1,7 KG
- 7. The maximum weight load is 30 KG
- 8. CE approved