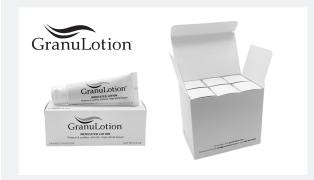

## **50-Packet Box**

| Description               | 50-Packet Box                                             |
|---------------------------|-----------------------------------------------------------|
| Unit Part No.             | #GLP25                                                    |
| MSRP                      | \$500.00                                                  |
| Discounted Hospital Price | \$400.00                                                  |
| UOM/Conversion            | 1 box contains 25 packs, 2 packets each, 50 packets total |

## 6-Pack Tube Box

| Description               | 6-Pack Tube Box                 |
|---------------------------|---------------------------------|
| Unit Part No.             | #GLT-06                         |
| MSRP                      | \$300.00 (\$50 each)            |
| Discounted Hospital Price | <b>\$252.00</b> (\$42 each)     |
| UOM/Conversion            | 1 box contains (6) 0.5 oz tubes |