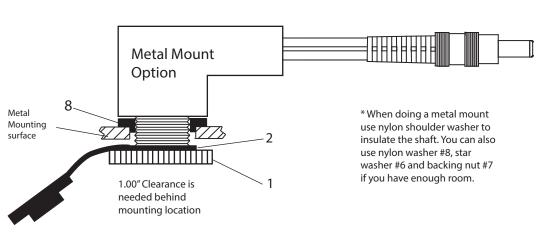

#### IMPORTANT: Disconnect the Negative terminal first!

- B) Find a mounting location, keeping in mind you will need to mount on the left side of vehicle to accommodate garments power plug location. If you need to complete a custom install, an extension may be required.
- C) Mark location.
- D) Hole size: 0.43 inch or 10.95mm. 7/16" bit
- E) Drill hole in mounting surface.
- F) Remove nut and washers supplied. Place nylon shoulder washer on shaft.
- G) Push assembly shaft through mounting hole on backside.
- H) Place nylon washer on threaded socket and then rubber weather cap.
- I) Screw on chrome star nut until it is flush with shaft.
- J) Attach the ring terminals to the battery.
- IMPORTANT: Attach the Positive terminal first!
- K) Connect the battery harness to the accessory
- L) Re-assemble any other parts removed.