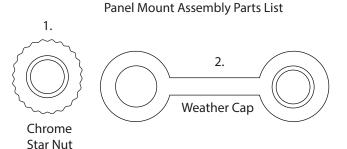

# **Panel Mount Assembly**

A) Disconnect power prior to hooking up ring terminals to battery.

#### IMPORTANT: Disconnect the Negative terminal first!

- B) Find a mounting location, keeping in mind you will need to mount on the left side of vehicle to accommodate garments power plug location. If you need to complete a custom install, an extension may be required.
- C) Mark location.
- D) Hole size: 0.43 inch or 10.95mm. 7/16" bit
- E) Drill hole in mounting surface.
- F) Remove nut and washers supplied. Place nylon shoulder washer on shaft.
- G) Push assembly shaft through mounting hole on backside.
- H) Place nylon washer on threaded socket and then rubber weather cap.
- I) Screw on chrome star nut until it is flush with shaft.
- J) Attach the ring terminals to the battery.
- IMPORTANT: Attach the Positive terminal first!
- K) Connect the battery harness to the accessory
- L) Re-assemble any other parts removed.