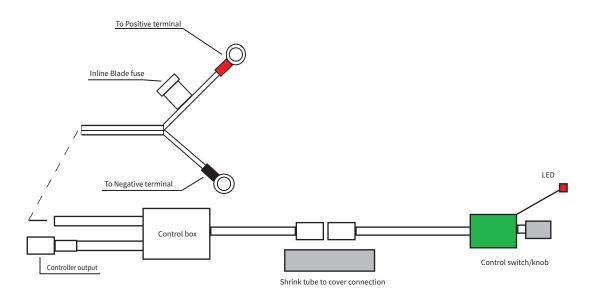

# Connection Example 2 (With Controller)

Keep in mind that whatever you power with this socket will be controlled by the Temp-Controller