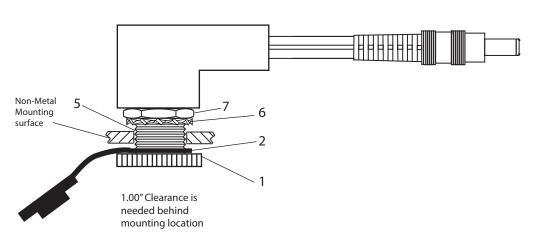

### PANEL MOUNT INSTALLATION INSTRUCTIONS

A) Disconnect power prior to hooking up ring terminals to battery.

IMPORTANT: Disconnect the Negative terminal first! B) Find a mounting location, keeping in mind you will need to mount on the left side of vehicle to

accommodate garments power plug location. If you need to complete a custom install, an extension may be required.

- C) Mark location.
- D) Hole size: 0.31 inch or 7.87mm use 5/16" bit
- E) Drill hole in mounting surface.
- F) Remove nut and washers supplied, leave star washer and backing nut on shaft.
- G) Push assembly shaft through mounting hole on
- H) Place on rubber weather cap threaded shaft.
- I) Screw on chrome star nut until it is flush with shaft. Then reach behind mounting location and tighten nut.
- J) Attach the ring terminals to the battery.

### IMPORTANT: Attach the Positive terminal first!

- K) Connect the battery harness to the accessory port.
- L) Re-assemble any other parts removed.

6.

7.

8.

9.

Star Washer

Washer