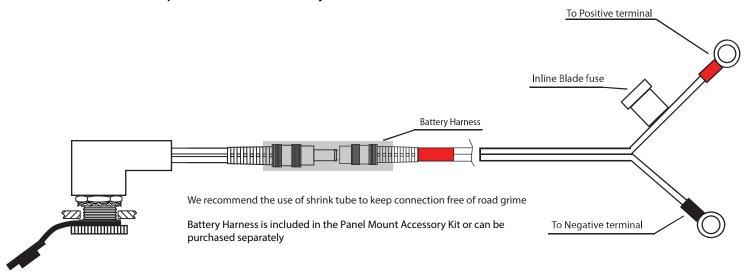

## Connection Example (Direct to Battery)

### IMPORTANT: Attach the Positive terminal first!

- K) Connect the battery harness to the accessory port.
- L) Re-assemble any other parts removed.

6.

7.

8.

9.

Star Washer

Washer

#### IMPORTANT: Disconnect the Negative terminal first!

- B) Find a mounting location, keeping in mind you will need to mount on the left side of vehicle to accommodate garments power plug location. If you need to complete a custom install, an extension may be required.
- C) Mark location.
- D) Hole size: 0.43 inch or 10.95mm. 7/16" bit
- E) Drill hole in mounting surface.
- F) Remove nut and washers supplied. Place nylon shoulder washer on shaft.
- G) Push assembly shaft through mounting hole on backside.
- H) Place nylon washer on threaded socket and then rubber weather cap.
- I) Screw on chrome star nut until it is flush with shaft.
- J) Attach the ring terminals to the battery.
- IMPORTANT: Attach the Positive terminal first!
- K) Connect the battery harness to the accessory
- L) Re-assemble any other parts removed.