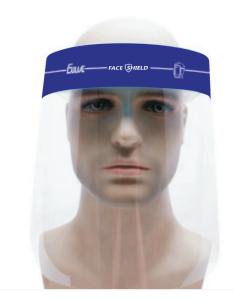

## **Product Details**

Face Shield is made of transparent polymer material, it provides excellent protection for full face from saliva splash, spray and splatter, droplet, dust, oil smoke and more.

|                    | Face Shield                |
|--------------------|----------------------------|
| Weight (Kg)        |                            |
|                    | 0.56Kg                     |
| Properties         |                            |
| Dimensions (WxLxD) | 42cm x 35cm x 21cm         |
| Sizes              | Standard                   |
| MOQ                |                            |
| Single Order       | 500/units                  |
| Reocurring Order   | 500/units/weekly           |
| Materials          |                            |
|                    | Polyethylene Terephthalate |
|                    | High-Density Polyethylene  |
| Colours Available  |                            |
|                    | Black/White/Blue           |

**GENERAL NOTES:** 

Elastic band can be fit for all head size, 180 degree isolation, effectively prevent spitting/saliva/dust and any other material from outside.