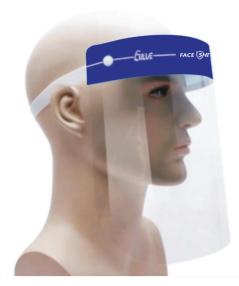

## **Product Details**

Face Shield is made of transparent polymer material, it provides excellent protection for full face from saliva splash, spray and splatter, droplet, dust, oil smoke and more.

|                    | Face Shield                |
|--------------------|----------------------------|
| Weight (Kg)        |                            |
|                    | 0.56Kg                     |
| Properties         |                            |
| Dimensions (WxLxD) | 42cm x 35cm x 21cm         |
| Sizes              | Standard                   |
| MOQ                |                            |
| Single Order       | 500/units                  |
| Reocurring Order   | 500/units/weekly           |
| Materials          |                            |
|                    | Polyethylene Terephthalate |
|                    | High-Density Polyethylene  |
| Colours Available  |                            |
|                    | Black/White/Blue           |

**GENERAL NOTES:** 

Elastic band can be fit for all head size, 180 degree isolation, effectively prevent spitting/saliva/dust and any other material from outside.