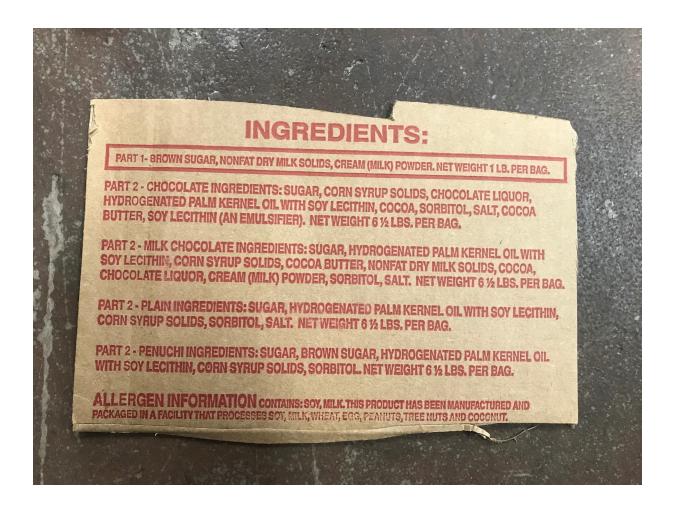

um 0mg    | 0% |   |                |                |      |               |                |                                                  |

## Ingredients

INGREDIENTS: SALT, SUGAR, SPICES (INCLUDING PAPRIKA, CELERY SEED, TURMERIC), ONION, CORN STARCH, GARLIC, TRICALCIUM PHOSPHATE (TO MAKE FREE FLOWING), EXTRACTIVES OF PAPRIKA & NATURAL FLAVOR.

#### Allergens & Warnings

CONTAINS NA MAY CONTAIN:NA FREE FROM EGGS, FISH, MILK, PEANUTS, SOY, TREE NUTS, WHEAT

#### Attributes

Halal, Kosher



Peanut

Free









Free

Dairy



Shellfish Free



Vegan



Vegetarian



Kosher

# **Fudge**

**Ingredients**: Sugar, Hydrogenated Palm Kernel Oil with Soy Lecithin, Corn Syrup Solids, Brown Sugar, Nonfat Dry Milk Solids, Dry Cream (Cream, Nonfat Dry Milk, Sodium Caseinate) Sorbitol, Salt.



**Gluten Friendly- Yes** Prepared in a facility that produces products that may contain wheat

Nut Friendly- Prepared in a facility with nutsDairy Friendly- Contains Milk, Soy

# **Grilled Cheese**

# Sourdough Bread

| Nutrition         |    | Amount/serving   |     |   | % Daily Value* | Amount/serving |      |               | % Daily Value* | * The % Daily Value                          |
|-------------------|----|------------------|-----|---|----------------|----------------|------|---------------|----------------|----------------------------------------------|
|                   |    | Total Fat 0.5g   |     |   | 1%             | Total Carbohy  | ira  | <b>te</b> 27g | 10%            | (DV) tells you how                           |
| Facts             |    | Saturated Fat 0g |