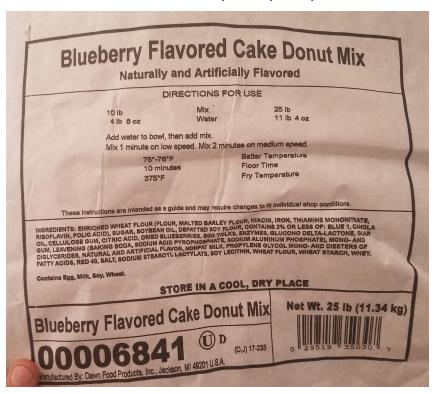

ng, dextrose, dry egg yolk, salt, spices, soy lecithin, natural and artificial flavors, propylene glycol mono & diesters of fatty acids, mono & diglycerides, yellow 5, red 40, maltodextrin, corn flour, corn starch, enzymes, high oleic canola oil, natural mixed tocopherols. **CONTAINS EGG, MILK, SOY, AND WHEAT.** 



# **Blueberry Donut Mix**

**Ingredients:** Enriched wheat flour, sugar, soybean oil, defatted soy flour, contains 2% or less of: artificial flavor, beta-carotene, canola oil, caramel color, cellulose gum, cinnamon, cream-dried apples, egg yolks, enzymes, glucono delta-lactone, leavening, mono- and diglycerides, nonfat milk, propylene glycol esters of fatty acids, salt, sodium stearoyl lactylate, soy lecithin, wheat flour, wheat starch **CONTAINS EGG, MILK, SOY, AND WHEAT.** 



**Glaze Ingredients:** Powdered sugar, partially hydrogenated vegetable oil, water, polysorbate, slat polyglycerol, esters fatty acids, potassium sorbate and sorber, dextrozw, citric acid, propylene glycol artificial flavors, ethyl maltol (flavor enhancer)



# **Fries**

| Nutrition            | Amount/serving   | % Daily Value    | Amount/serving            | % Daily Value* | * The % Daily Value                   |
|----------------------|------------------|------------------|---------------------------|----------------|---------------------------------------|
|                      | Total Fat 6g     | 8%               | Total Carbohydrate 23g    | 8%             | (DV) tells you how                    |
| Facts                | Saturated Fat 1g | 5%               | Dietary Fiber 1g