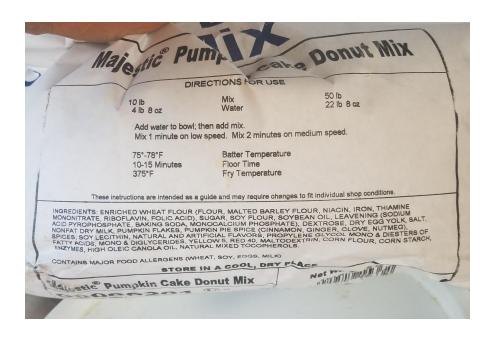

tains 2% or less of: artificial flavor, beta-carotene, canola oil, caramel color, cellulose gum, cinnamon, cream-dried apples, egg yolks, enzymes, glucono delta-lactone, leavening, mono- and diglycerides, nonfat milk, propylene glycol esters of fatty acids, salt, sodium stearoyl lactylate, soy lecithin, wheat flour, wheat starch. **CONTAINS EGG, MILK, SOY, AND WHEAT.** 



# **Pumpkin Spice Donut Mix**

**Ingredients:** Enriched wheat flour, sugar, soy flour, soybean oil, leavening, dextrose, dry egg yolk, salt, spices, soy lecithin, natural and artificial flavors, propylene glycol mono & diesters of fatty acids, mono & diglycerides, yellow 5, red 40, maltodextrin, corn flour, corn starch, enzymes, high oleic canola oil, natural mixed tocopherols. **CONTAINS EGG, MILK, SOY, AND WHEAT.** 



# **Blueberry Donut Mix**

**Ingredients:** Enriched wheat flour, sugar, soybean oil, defatted soy flour, contains 2% or less of: artificial flavor, beta-carotene, canola oil, caramel color, cellulose gum, cinnamon, cream-dried apples, egg yolks, enzymes, glucono delta-lactone, leavening, mono- and diglycerides, nonfat milk, propylene glycol esters of fatty acids, salt, sodium stearoyl lactylate, soy lecithin, wheat flour, wheat starch **CONTAINS EGG, MILK, SOY, AND WHEAT.** 



**Glaze Ingredients:** Powdered sugar, partially hydrogenated vegetable oil, water, polysorbate, slat polyglycerol, esters fatty acids, potassium sorbate and sorber, dextrozw, citric acid, propylene glycol artificial flavors, ethyl maltol (flavor enhancer)



# **Fries**

| Nutrition            | Amount/serving