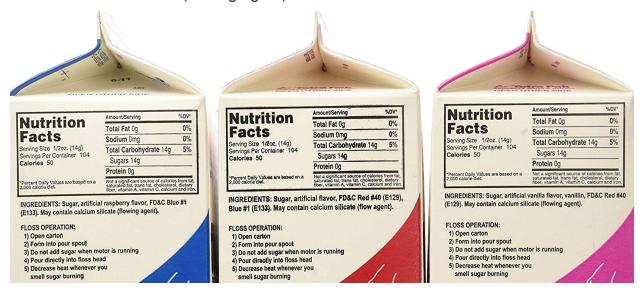

|                |                                                  |

#### Ingredients

SOYBEAN OIL, WATER, BUTTERMILK, DISTILLED VINEGAR, SALT, EGG YOLK, SUGAR, WHEY PROTEIN CONCENTRATE, GARLIC JUICE, MONOSODIUM GLUTAMATE, XANTHAN GUM, NATURAL FLAVOR, ONION\*, POTASSIUM SORBATE AND SODIUM BENZOATE ADDED AS PRESERVATIVES, POLYSORBATE 60, GARLIC\*, SPICE, PHOSPHORIC ACID, LACTIC ACID, CALCIUM DISODIUM EDTA ADDED TO PROTECT FLAVOR. \*DEHYDRATED

# Allergens & Warnings

CONTAINS EGGS, MILK MAY CONTAIN:NA FREE FROM FISH, PEANUTS, SOY, TREE NUTS, WHEAT

# Attributes

Vegetarian

# **Cotton Candy**

**Ingredients:** Sugar, Artificial Vanilla Flavor, Vanillin, FD&C Red #40 (E129), May contain Calcium Silicate (flowing agent) Gluten Free - Peanut Free - Trans Fat Free



Gluten free-Is made in the same facility as products with gluten in it.

Cornbelly's nut free food and yummy treats, are prepared in a common kitchen with the risk of nut exposure.

# **Donuts**

# **Apple Cider Donut Mix**

**Ingredients:** Enriched wheat flour, sugar, whole wheat flour, soybean oil, soy flour, contains 2% or less of: artificial flavor, beta-carotene, canola oil, caramel color, cellulose gum, cinnamon, cream-dried apples, egg yolks, enzymes, glucono delta-lactone, leavening, mono- and diglycerides, nonfat milk, propylene glycol esters of fatty acids, salt, sodium stearoyl lactylate, soy lecithin, wheat flour, wheat starch. **CONTAINS EGG, MILK, SOY, AND WHEAT.** 



# **Pumpkin Spice Donut Mix**

**Ingredients:** Enriched wheat flour, sugar, soy flour, soybean oil, leav