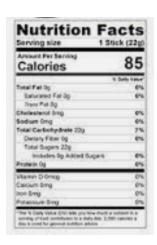

# **Apple Cider and Apple Cider Slushies**

| 100% Juice                                                                                                                                                                                                                                                                                                                                                                                                                                                                                                                                                                                                                                                                                                                                                                                                                                                                                                                                                                                                                                                                                                                                                                                                                                                                                                                                                                                                                                                                                                                                                                                                                                                                                                                                                                                                                                                                                                                                                                                                                                                                                                                     |                                                |
|--------------------------------------------------------------------------------------------------------------------------------------------------------------------------------------------------------------------------------------------------------------------------------------------------------------------------------------------------------------------------------------------------------------------------------------------------------------------------------------------------------------------------------------------------------------------------------------------------------------------------------------------------------------------------------------------------------------------------------------------------------------------------------------------------------------------------------------------------------------------------------------------------------------------------------------------------------------------------------------------------------------------------------------------------------------------------------------------------------------------------------------------------------------------------------------------------------------------------------------------------------------------------------------------------------------------------------------------------------------------------------------------------------------------------------------------------------------------------------------------------------------------------------------------------------------------------------------------------------------------------------------------------------------------------------------------------------------------------------------------------------------------------------------------------------------------------------------------------------------------------------------------------------------------------------------------------------------------------------------------------------------------------------------------------------------------------------------------------------------------------------|------------------------------------------------|
| About 6 servings per co<br>Serving size 80z                                                                                                                                                                                                                                                                                                                                                                                                                                                                                                                                                                                                                                                                                                                                                                                                                                                                                                                                                                                                                                                                                                                                                                                                                                                                                                                                                                                                                                                                                                                                                                                                                                                                                                                                                                                                                                                                                                                                                                                                                                                                                    |                                                |
| Amount per serving  Calories 14                                                                                                                                                                                                                                                                                                                                                                                                                                                                                                                                                                                                                                                                                                                                                                                                                                                                                                                                                                                                                                                                                                                                                                                                                                                                                                                                                                                                                                                                                                                                                                                                                                                                                                                                                                                                                                                                                                                                                                                                                                                                                                | <u>40</u>                                      |
| · ·                                                                                                                                                                                                                                                                                                                                                                                                                                                                                                                                                                                                                                                                                                                                                                                                                                                                                                                                                                                                                                                                                                                                                                                                                                                                                                                                                                                                                                                                                                                                                                                                                                                                                                                                                                                                                                                                                                                                                                                                                                                                                                                            | Daily Value*                                   |
| <b>Total Fat</b> 0g                                                                                                                                                                                                                                                                                                                                                                                                                                                                                                                                                                                                                                                                                                                                                                                                                                                                                                                                                                                                                                                                                                                                                                                                                                                                                                                                                                                                                                                                                                                                                                                                                                                                                                                                                                                                                                                                                                                                                                                                                                                                                                            | 0%                                             |
| Saturated Fat 0g                                                                                                                                                                                                                                                                                                                                                                                                                                                                                                                                                                                                                                                                                                                                                                                                                                                                                                                                                                                                                                                                                                                                                                                                                                                                                                                                                                                                                                                                                                                                                                                                                                                                                                                                                                                                                                                                                                                                                                                                                                                                                                               | 0%                                             |
| <i>Trans</i> Fat 0g                                                                                                                                                                                                                                                                                                                                                                                                                                                                                                                                                                                                                                                                                                                                                                                                                                                                                                                                                                                                                                                                                                                                                                                                                                                                                                                                                                                                                                                                                                                                                                                                                                                                                                                                                                                                                                                                                                                                                                                                                                                                                                            |                                                |
| <b>Cholesterol</b> Omg                                                                                                                                                                                                                                                                                                                                                                                                                                                                                                                                                                                                                                                                                                                                                                                                                                                                                                                                                                                                                                                                                                                                                                                                                                                                                                                                                                                                                                                                                                                                                                                                                                                                                                                                                                                                                                                                                                                                                                                                                                                                                                         | 0%                                             |
| Sodium Omg                                                                                                                                                                                                                                                                                                                                                                                                                                                                                                                                                                                                                                                                                                                                                                                                                                                                                                                                                                                                                                                                                                                                                                                                                                                                                                                                                                                                                                                                                                                                                                                                                                                                                                                                                                                                                                                                                                                                                                                                                                                                                                                     | 0%                                             |
| <b>Total Carbohydrate</b> 35g                                                                                                                                                                                                                                                                                                                                                                                                                                                                                                                                                                                                                                                                                                                                                                                                                                                                                                                                                                                                                                                                                                                                                                                                                                                                                                                                                                                                                                                                                                                                                                                                                                                                                                                                                                                                                                                                                                                                                                                                                                                                                                  | 12%                                            |
| Dietary Fiber 0g                                                                                                                                                                                                                                                                                                                                                                                                                                                                                                                                                                                                                                                                                                                                                                                                                                                                                                                                                                                                                                                                                                                                                                                                                                                                                                                                                                                                                                                                                                                                                                                                                                                                                                                                                                                                                                                                                                                                                                                                                                                                                                               | 0%                                             |
| Total Sugars 31g                                                                                                                                                                                                                                                                                                                                                                                                                                                                                                                                                                                                                                                                                                                                                                                                                                                                                                                                                                                                                                                                                                                                                                                                                                                                                                                                                                                                                                                                                                                                                                                                                                                                                                                                                                                                                                                                                                                                                                                                                                                                                                               |                                                |
| Includes Og Added Suga                                                                                                                                                                                                                                                                                                                                                                                                                                                                                                                                                                                                                                                                                                                                                                                                                                                                                                                                                                                                                                                                                                                                                                                                                                                                                                                                                                                                                                                                                                                                                                                                                                                                                                                                                                                                                                                                                                                                                                                                                                                                                                         | rs <b>0</b> %                                  |
| <b>Protein</b> 1g                                                                                                                                                                                                                                                                                                                                                                                                                                                                                                                                                                                                                                                                                                                                                                                                                                                                                                                                                                                                                                                                                                                                                                                                                                                                                                                                                                                                                                                                                                                                                                                                                                                                                                                                                                                                                                                                                                                                                                                                                                                                                                              |                                                |
| Vit D Omog 00/ • Coloium                                                                                                                                                                                                                                                                                                                                                                                                                                                                                                                                                                                                                                                                                                                                                                                                                                                                                                                                                                                                                                                                                                                                                                                                                                                                                                                                                                                                                                                                                                                                                                                                                                                                                                                                                                                                                                                                                                                                                                                                                                                                                                       | 0ma 00/                                        |
|                                                                                                                                                                                                                                                                                                                                                                                                                                                                                                                                                                                                                                                                                                                                                                                                                                                                                                                                                                                                                                                                                                                                                                                                                                                                                                                                                                                                                                                                                                                                                                                                                                                                                                                                                                                                                                                                                                                                                                                                                                                                                                                                | 1 0mg 0%                                       |
|                                                                                                                                                                                                                                                                                                                                                                                                                                                                                                                                                                                                                                                                                                                                                                                                                                                                                                                                                                                                                                                                                                                                                                                                                                                                                                                                                                                                                                                                                                                                                                                                                                                                                                                                                                                                                                                                                                                                                                                                                                                                                                                                | 20mg 3%                                        |
| *The % Daily Value (DV) tells you how mu<br>in a serving of food contributes to a dail<br>calories a day is used for general nutrition                                                                                                                                                                                                                                                                                                                                                                                                                                                                                                                                                                                                                                                                                                                                                                                                                                                                                                                                                                                                                                                                                                                                                                                                                                                                                                                                                                                                                                                                                                                                                                                                                                                                                                                                                                                                                                                                                                                                                                                         | uch a nutrient<br>ly diet. 2,000<br>on advice. |
| · Control of the cont |                                                |