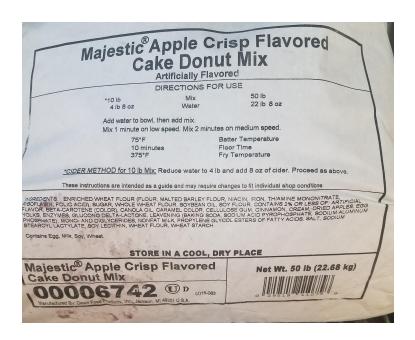

C Red #40 (E129), May contain Calcium Silicate (flowing agent) Gluten Free - Peanut Free - Trans Fat Free



Gluten free-Is made in the same facility as products with gluten in it.

Cornbelly's nut free food and yummy treats, are prepared in a common kitchen with the risk of nut exposure.

# **Donuts**

# **Apple Cider Donut Mix**

**Ingredients:** Enriched wheat flour, sugar, whole wheat flour, soybean oil, soy flour, contains 2% or less of: artificial flavor, beta-carotene, canola oil, caramel color, cellulose gum, cinnamon, cream-dried apples, egg yolks, enzymes, glucono delta-lactone, leavening, mono- and diglycerides, nonfat milk, propylene glycol esters of fatty acids, salt, sodium stearoyl lactylate, soy lecithin, wheat flour, wheat starch. **CONTAINS EGG, MILK, SOY, AND WHEAT.** 



# **Pumpkin Spice Donut Mix**

**Ingredients:** Enriched wheat flour, sugar, soy flour, soybean oil, leavening, dextrose, dry egg yolk, salt, spices, soy lecithin, natural and artificial flavors, propylene glycol mono & diesters of fatty acids, mono & diglycerides, yellow 5, red 40, maltodextrin, corn flour, corn starch, enzymes, high oleic canola oil, natural mixed tocopherols. **CONTAINS EGG, MILK, SOY, AND WHEAT.** 



# **Blueberry Donut Mix**

**Ingredients:** Enriched wheat flour, sugar, soybean oil, defatted soy flour, contains 2% or less of: artificial flavor, beta-carotene, canola oil, caramel color, cellulose gum, cinnamon, cream-dried apples, egg yolks, enzymes, glucono delta-lactone, leavening, mono- and diglycerides, nonfat milk, propylene glycol esters of fatty acids, salt,