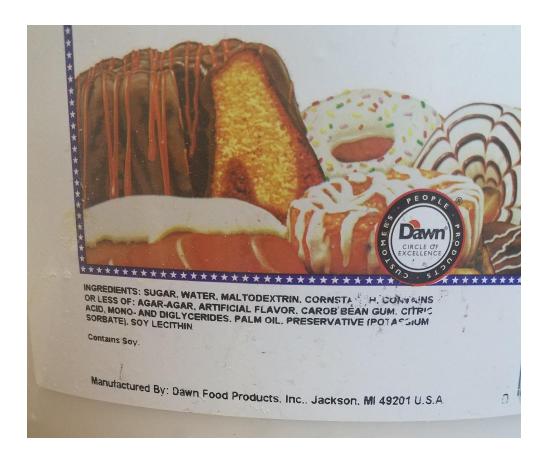

tocopherols. **CONTAINS EGG, MILK, SOY, AND WHEAT.** 



# **Blueberry Donut Mix**

**Ingredients:** Enriched wheat flour, sugar, soybean oil, defatted soy flour, contains 2% or less of: artificial flavor, beta-carotene, canola oil, caramel color, cellulose gum, cinnamon, cream-dried apples, egg yolks, enzymes, glucono delta-lactone, leavening, mono- and diglycerides, nonfat milk, propylene glycol esters of fatty acids, salt, sodium stearoyl lactylate, soy lecithin, wheat flour, wheat starch **CONTAINS EGG, MILK, SOY, AND WHEAT.** 



**Glaze Ingredients:** Powdered sugar, partially hydrogenated vegetable oil, water, polysorbate, slat polyglycerol, esters fatty acids, potassium sorbate and sorber, dextrozw, citric acid, propylene glycol artificial flavors, ethyl maltol (flavor enhancer)



# **Fries**

| Nutrition            | Amount/serving   | % Daily Value    | Amount/serving            | % Daily Value* | * The % Daily Value                   |
|----------------------|------------------|------------------|---------------------------|----------------|---------------------------------------|
|                      | Total Fat 6g     | 8%               | Total Carbohydrate 23g    | 8%             | (DV) tells you how                    |
| Facts                | Saturated Fat 1g | 5%               | Dietary Fiber 1g          | 4%             | much a nutrient in<br>serving of food |
| Serving size         | Trans Fat 0g     |                  | Total Sugars less than 1g |                | contributes to a dai                  |
| 3 oz (85g / about 14 | Cholesterol 0mg  | 0