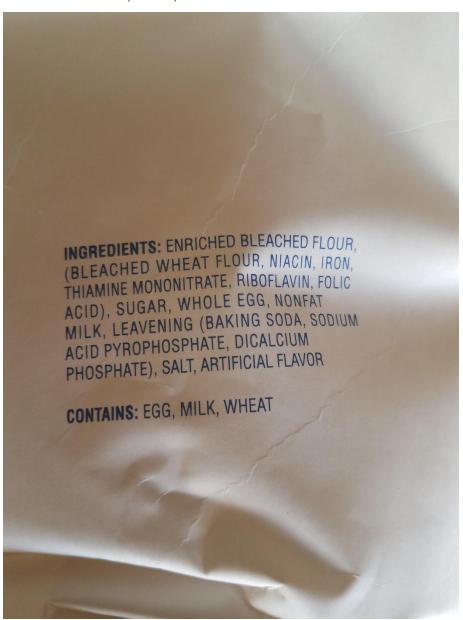

### Ingredients

SUGAR, ENRICHED BLEACHED FLOUR (WHEAT FLOUR, NIACIN, REDUCED IRON, THIAMIN MONONITRATE, RIBOFLAVIN, FOLIC ACID), SEMI-SWEET CHOCOLATE CHIPS (SUGAR, UNSWEETENED CHOCOLATE, COCOA BUTTER, WHOLE MILK POWDER, SOY LECITHIN [EMULSIFIER], VANILLA EXTRACT), SOYBEAN OIL, COCOA, BITTERSWEET CHOCOLATE CHIPS (UNSWEETENED CHOCOLATE, SUGAR, COCOA BUTTER, MILK FAT, SOY LECITHIN [EMULSIFIER], VANILLA EXTRACT), MILK CHOCOLATE CHIPS (SUGAR, WHOLE MILK POWDER, COCOA BUTTER, UNSWEETENED CHOCOLATE, SOY LECITHIN [EMULSIFIER], VANILLA EXTRACT), COCOA (PROCESSED WITH ALKALI), WHEAT STARCH, SALT, ARTIFICIAL FLAVOR, BAKING SODA. CONTAINS: WHEAT, MILK, SOY.