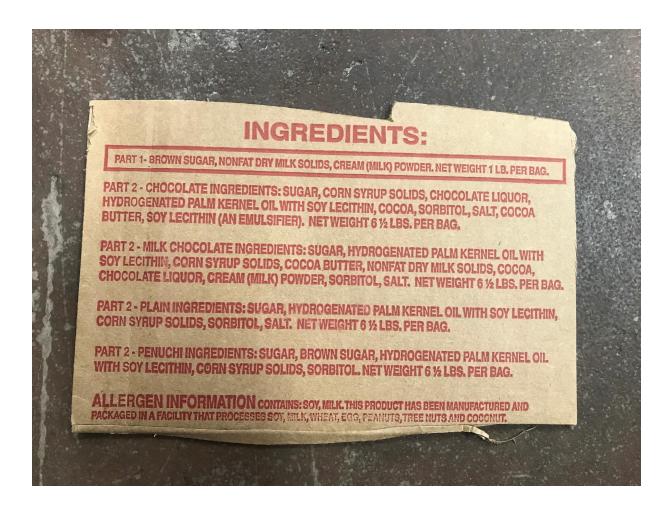

serving  | U | Potassium 0mg    | 0% |   |   |                |                |      |              |                |                                               |

## Ingredients

INGREDIENTS: SALT, SUGAR, SPICES (INCLUDING PAPRIKA, CELERY SEED, TURMERIC), ONION, CORN STARCH, GARLIC, TRICALCIUM PHOSPHATE (TO MAKE FREE FLOWING), EXTRACTIVES OF PAPRIKA & NATURAL FLAVOR.

## Allergens & Warnings

CONTAINS NA MAY CONTAIN:NA FREE FROM EGGS, FISH, MILK, PEANUTS, SOY, TREE NUTS, WHEAT

## Attributes

Halal, Kosher



Free





Tree Nut Free



Free



Free







Vegetarian

Kosher

# **Fudge**

**Ingredients**: Sugar, Hydrogenated Palm Kernel Oil with Soy Lecithin, Corn Syrup Solids, Brown Sugar, Nonfat Dry Milk Solids, Dry Cream (Cream, Nonfat Dry Milk, Sodium Caseinate) Sorbitol, Salt.



**Gluten Friendly- Yes** Prepared in a facility that produces products that may contain wheat

Nut Friendly- Prepared in a facility with nutsDairy Friendly- Contains Milk, Soy

## **Funnel Cakes**

**Ingredients**: Enriched bleached flour (bleached wheat flour, niacin, iron, thiamine mononitrate, Riboflavin, folic acid). Sugar, nonfat milk, egg yolk, leavening (baking soda, sodium acid pyrophosphate, dicalcium phosphate). Egg white, salt, artificial flavor CONTAINS: EGG, MILK, WHEAT



## **Grilled Cheese**

## Sourdough Bread

| Nutrition         | Amount/serving   | % Daily Valu      | * Amount/serving         | % Daily Value* | * The % Daily Value                              |
|-------------------|------------------|-------------------|--------------------------|----------------|----