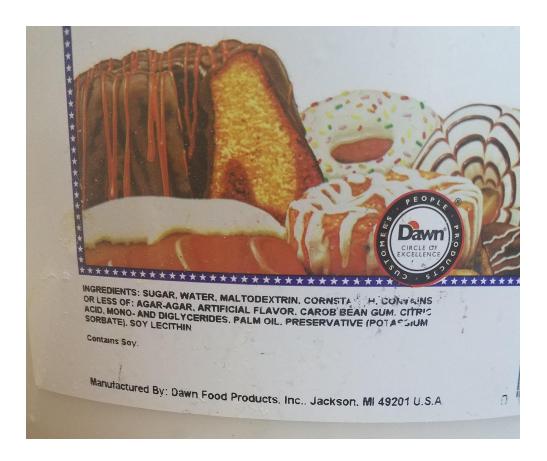

### Ingredients

SUGAR, ENRICHED BLEACHED FLOUR (WHEAT FLOUR, NIACIN, REDUCED IRON, THIAMIN MONONITRATE, RIBOFLAVIN, FOLIC ACID), SEMI-SWEET CHOCOLATE CHIPS (SUGAR, UNSWEETENED CHOCOLATE, COCOA BUTTER, WHOLE MILK POWDER, SOY LECITHIN [EMULSIFIER], VANILLA EXTRACT), SOYBEAN OIL, COCOA, BITTERSWEET CHOCOLATE CHIPS (UNSWEETENED CHOCOLATE, SUGAR, COCOA BUTTER, MILK FAT, SOY LECITHIN [EMULSIFIER], VANILLA EXTRACT), MILK CHOCOLATE CHIPS (SUGAR, WHOLE MILK POWDER, COCOA BUTTER, UNSWEETENED CHOCOLATE, SOY LECITHIN [EMULSIFIER], VANILLA EXTRACT), COCOA (PROCESSED WITH ALKALI), WHEAT STARCH, SALT, ARTIFICIAL FLAVOR, BAKING SODA. CONTAINS: WHEAT, MILK, SOY.

Allergens & Warnings

CONTAINS MILK, SOY, WHEAT MAY CONTAIN:EGGS FREE FROM NA

**Attributes** 

Kosher