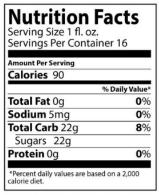

gredients

Soybean Oil, Cultured Lowfat Buttermilk, Water, Corn Syrup, Skim Milk, Distilled Vinegar, Contains less than 2% of Whole Egg, Egg Yolks, Salt, Whey, Sodium Caseinate (Milk Derivative), Nonfat Dry Milk, Disodium Phosphate, Food Starch-Modified, Hydrogenated Coconut Oil, Hydrogenated Palm Kernel Oil, Locust Bean Gum, Mono and Diglycerides, Sodium Citrate, Garlic\*, Onion\*, Spices, Xanthan Gum, Guar Gum, Autolyzed Yeast Extract, Natural Flavor, Sodium Benzoate and Potassium Sorbate (as Preservatives), Phosphoric Acid, Disodium Inosinate & Disodium Guanylate, Culture. \*Dehydrated Contains: Milk, Egg.

### Allergens & Warnings

CONTAINS EGGS, MILK MAY CONTAIN:NA FREE FROM NA

#### **Attributes**

Gluten-Free, Kosher









Peanu Free

Free

Sneiifish Free

Koshe

# **Slushies**



INGREDIENTS: WATER, PURE CANE SUGAR, ARTIFICIAL FLAVOR, CITRIC ACID, RED #40, BLUE #1, SODIUM BENZOATE.

Gluten Free, Vegan, Allergen Free Store in a cool, dark place.

# Soups

### **Tomato Basil Soup**

### **TOMATO BASIL**

**FROZEN SOUP COOK THOROUGHLY** 4 - 8 lb (3.62kg) Bags

INGREDIENTS: WATER, GROUND TOMATOES (TOMATOES, TOMATO PUREE, CITRIC ACID), TOMATO PASTE, HEAVY CREAM (FROM MILK), CONTAINS LESS THAN 2% OF SUGAR, SOYBEAN OIL, BASIL, SALT, MODIFIED FOOD STARCH, ENRICHED FLOUR (WHEAT FLOUR, NIACIN, REDUCED IRON, THAMMINE MONONITRATE, RIBOFLAVIN, FOLIC ACID), CARLIC PUREE (GARLIC, HIGH FRUCTOSE CORN SYRUP), ANNATTO (COLOR), SPICES, DRIED ONION.

4050029667700-5357846-002

**KEEP FROZEN** Net Weight 32 lb (14.5 kg)

| Nutrition Fa                | acts         |
|----------------