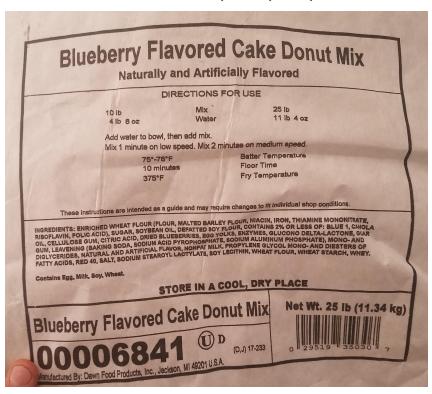

### Ingredients

SUGAR, ENRICHED BLEACHED FLOUR (WHEAT FLOUR, NIACIN, REDUCED IRON, THIAMIN MONONITRATE, RIBOFLAVIN, FOLIC ACID), SEMI-SWEET CHOCOLATE CHIPS (SUGAR, UNSWEETENED CHOCOLATE, COCOA BUTTER, WHOLE MILK POWDER, SOY LECITHIN [EMULSIFIER], VANILLA EXTRACT), SOYBEAN OIL, COCOA, BITTERSWEET CHOCOLATE CHIPS (UNSWEETENED CHOCOLATE, SUGAR, COCOA BUTTER, MILK FAT, SOY LECITHIN [EMULSIFIER], VANILLA EXTRACT), MILK CHOCOLATE CHIPS (SUGAR, WHOLE MILK POWDER, COCOA BUTTER, UNSWEETENED CHOCOLATE, SOY LECITHIN [EMULSIFIER], VANILLA EXTRACT), COCOA (PROCESSED WITH ALKALI), WHEAT STARCH, SALT, ARTIFICIAL FLAVOR, BAKING SODA. CONTAINS: WHEAT, MILK, SOY.

Allergens & Warnings

CONTAINS MILK, SOY, WHEAT MAY CONTAIN:EGGS FREE FROM NA

**Attributes** 

Kosher