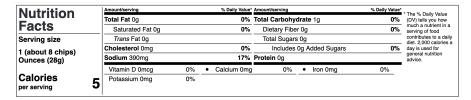

## **Sliced Pickles**

| Nutrition               |   | Amount/serving   |    |   | % Daily Value* | Amount/serving |     |              | % Daily Value* | * The % Daily Value                              |
|-------------------------|---|------------------|----|---|----------------|----------------|-----|--------------|----------------|--------------------------------------------------|
|                         |   | Total Fat 0g     |    |   | 0%             | Total Carbohy  | dra | ite 1g       | 0%             | (DV) tells you how                               |
| Facts                   |   | Saturated Fat 0g |    |   | 0%             | Dietary Fibe   | r 0 | g            | 0%             | much a nutrient in a<br>serving of food          |
| Serving size            |   | Trans Fat 0g     |    |   |                | Total Sugars   | 00  | 9            |                | contributes to a daily<br>diet. 2,000 calories a |
| 1 (about 8 chips)       |   | Cholesterol 0mg  |    |   | 0%             | Includes       | 0g  | Added Sugars | 0%             | day is used for                                  |
| Ounces (28g)            |   | Sodium 390mg     |    |   | 17%            | Protein 0g     |     |              |                | general nutrition<br>advice.                     |
|                         |   | Vitamin D 0mcg   | 0% | • | Calcium 0mg    | 0%             | •   | Iron 0mg     | 0%             |                                                  |
| Calories<br>per serving | 5 | Potassium 0mg    | 0% |   |                |                |     |              |                |                                                  |