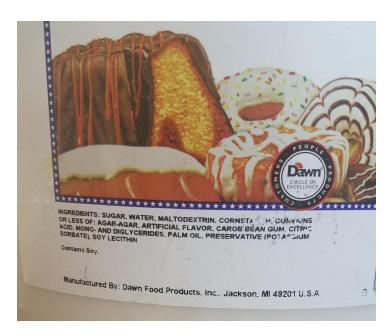

### Ingredients

SUGAR, ENRICHED BLEACHED FLOUR (WHEAT FLOUR, NIACIN, REDUCED IRON, THIAMIN MONONITRATE, RIBOFLAVIN, FOLIC ACID), SEMI-SWEET CHOCOLATE CHIPS (SUGAR, UNSWEETENED CHOCOLATE, COCOA BUTTER, WHOLE MILK POWDER, SOY LECITHIN [EMULSIFIER], VANILLA EXTRACT), SOYBEAN OIL, COCOA, BITTERSWEET CHOCOLATE CHIPS (UNSWEETENED CHOCOLATE, SUGAR, COCOA BUTTER, MILK FAT, SOY LECITHIN [EMULSIFIER], VANILLA EXTRACT), MILK CHOCOLATE CHIPS (SUGAR, WHOLE MILK POWDER, COCOA BUTTER, UNSWEETENED CHOCOLATE, SOY LECITHIN [EMULSIFIER], VANILLA EXTRACT), COCOA (PROCESSED WITH ALKALI), WHEAT STARCH, SALT, ARTIFICIAL FLAVOR, BAKING SODA. CONTAINS: WHEAT, MILK, SOY.

Allergens & Warnings

CONTAINS MILK, SOY, WHEAT MAY CONTAIN:EGGS FREE FROM NA

**Attributes** 

Kosher