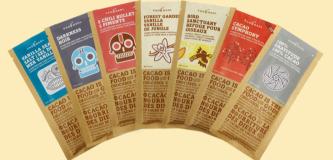

## RUSTICO LINE

WHOLESALE: \$44.50/10 bar pack SRP: \$5.99 - \$7.99/bar

- classic flavours
- 65-100% cacao

JAGUAR LINE

WHOLESALE: \$57.50/10 bar pack SRP: \$7.99 - \$9.99/bar

- fine ingredients & origins
- seasonally & locally sourced

WHOLESALE: \$57.50/10 bar pack SRP: \$7.99 - \$9.99/bar

- white cacao base
- rich, creamy & nutty flavour
- free of dairy & nuts

#### \*prices subject to change

\*The following bars will be made in limited runs and thus have limited availability: 5 Chili Bullet 75%, Bird Sanctuary 85%, Cacao Symphony 90%, Ginger Turmeric 65% + 90%, all Jaguar bars