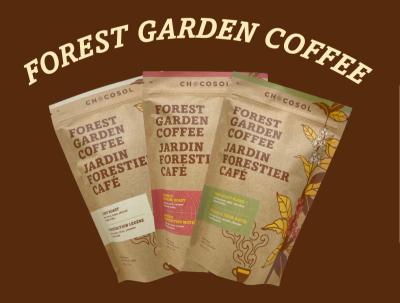

#### FOREST GARDEN COFFEE

#### WHOLESALE:

whole bean 1lb\$115/case of 10ground 1lb\$125/case of 10whole bean 1kg\$250/case of 10

#### SRP:

whole bean 1lb\$16.99/bagground 1lb\$17.99/bagwhole bean 1kg\$34/bag

- medium-dark roast
- whole bean or ground