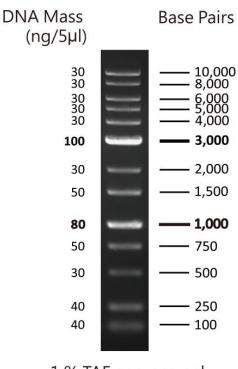

## Description

A unique combination of a number of proprietary plasmids digested with appropriate restriction enzymes and PCR products to yield 13 fragments, suitable for use as molecular weight standards for agarose gel electrophoresis. The DNA includes fragments ranging from 100-10,000 base pairs. The 3K bands have increased intensity to serve as reference points. The approximate mass of DNA in each band is provided (0.5 ug a load) for approximating the mass of DNA in comparably intense samples of similar size.

## Source

PCR products and double-stranded DNA digested with appropriate restriction enzymes, are phenol extracted and equilibrated to 10 mM Tris-HCl (pH 8.0) and 10 mM EDTA.

Range: 100-10,000 bp

Number of bands: 13

Concentration: 100 ug/ml

Package: 50 ug/500 ul

Recommended Load: 5 ul / well

Containing bromophenol blue & xylene cyanol FF as tracking dyes.

1 % TAE agarose gel