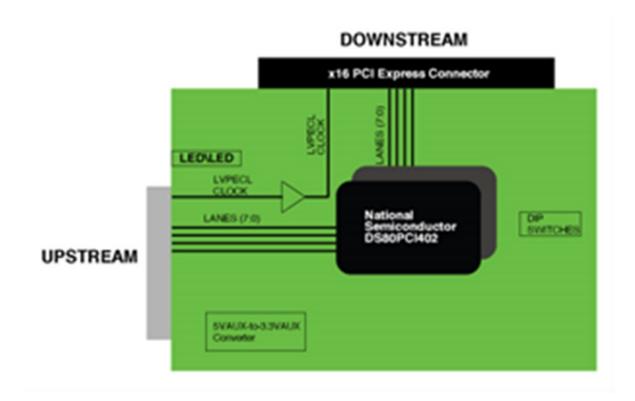

## **SPECIFICATIONS**

| Form Factor           | PCIe low profile                                                                                                    |  |
|-----------------------|---------------------------------------------------------------------------------------------------------------------|--|
| Dimensions            | 5.30 x 2.70" (13.46 x 6.85 cm)                                                                                      |  |
| Power                 | 370mA @3.3V                                                                                                         |  |
| Connectors            | <ul> <li>PCIe x8 cable connector</li> <li>PCIe x16 slot connector</li> <li>ATX connector for input power</li> </ul> |  |
| Operating Temperature | 0°C to +50°C                                                                                                        |  |
| Storage Temperature   | -40°C to +85°C                                                                                                      |  |
| Operating Humidity    | 10% to 90% relative humidity non-condensing                                                                         |  |
| Storage Humidity      | 0% to 95% relative humidity non-condensing                                                                          |  |
| PCB                   | PCI Express add-in card standard<br>Thickness .063 +/-0.008 inch (1.6 +/- 0.2mm)                                    |  |
| PCIe Switch           | <ul><li>National Semiconductor DS80PCI402</li><li>2 8GT/s four lane repeater</li></ul>                              |  |
| LEDs                  | Front panel:<br>Cable present LED<br>Power good LED                                                                 |  |
| Agency Compliance     | FCC Class A<br>CE<br>RoHS                                                                                           |  |

## **Block**