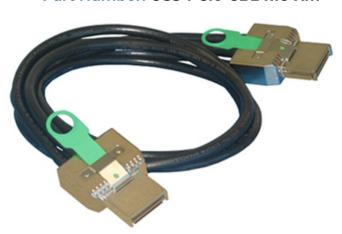

## PCIe x16 Cable

Part Number: OSS-PCIe-CBL-x16-Xm

- PCIe x16 cable
- Available in .5m, 1m, 2m, 3m, 5m, and 7m lengths with crossover cabling, the connectors on either end of the PCle x16 cable are identical. Each connector is equipped with a retractor allowing the connector to be locked into place.

PCIe x16 expansion cable with PCIe connectors