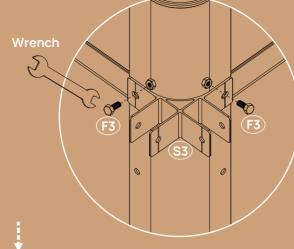

#### Step 5: Install S3 in the location shown in the picture

Visit **vegogarden.com** for more info.

Step 7: Remove plastic film from back of aluminum logo and apply to your new Modern bed!

Visit **vegogarden.com** for more info.