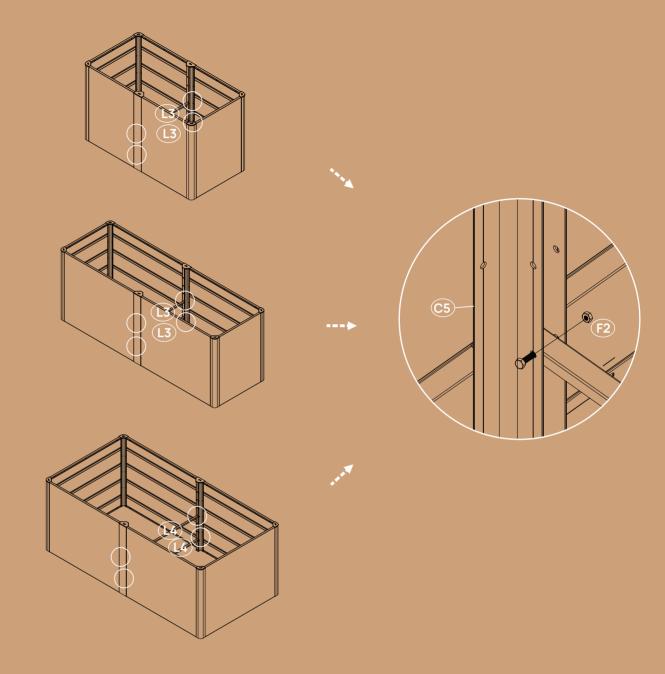

Using the same steps, you can get **the following models**.

#### 32" Extra Tall Modern 27" x 53" Metal Raised Garden Bed

32" Extra Tall Modern 27" x 83" Metal Raised Garden Bed

32" Extra Tall Modern 42" x 83" Metal Raised Garden Bed

#### Step 5: Install S3 in the location shown in the picture

Visit **vegogarden.com** for more info.

Step 7: Remove plastic film from back of aluminum logo and apply to your new Modern bed!

Visit **vegogarden.com** for more info.