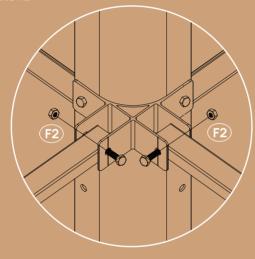

#### 3 Step 3: Only for 32" Tall Modern L Shape Metal Raised Garden Bed

Visit **vegogarden.com** for more info.