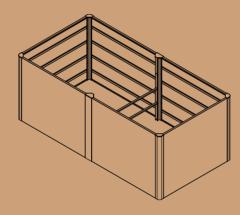

### **Configurations**

32" Extra Tall Modern 27" x 53" Metal Raised Garden Bed

32" Extra Tall Modern 42" x 42" Metal Raised Garden Bed

32" Extra Tall Modern 27" x 83" Metal Raised Garden Bed

32" Extra Tall Modern 42" x 83" Metal Raised Garden Bed

#### 32" Extra Tall Modern 27" x 53" Metal Raised Garden Bed

32" Extra Tall Modern 27" x 83" Metal Raised Garden Bed

32" Extra Tall Modern 42" x 83" Metal Raised Garden Bed