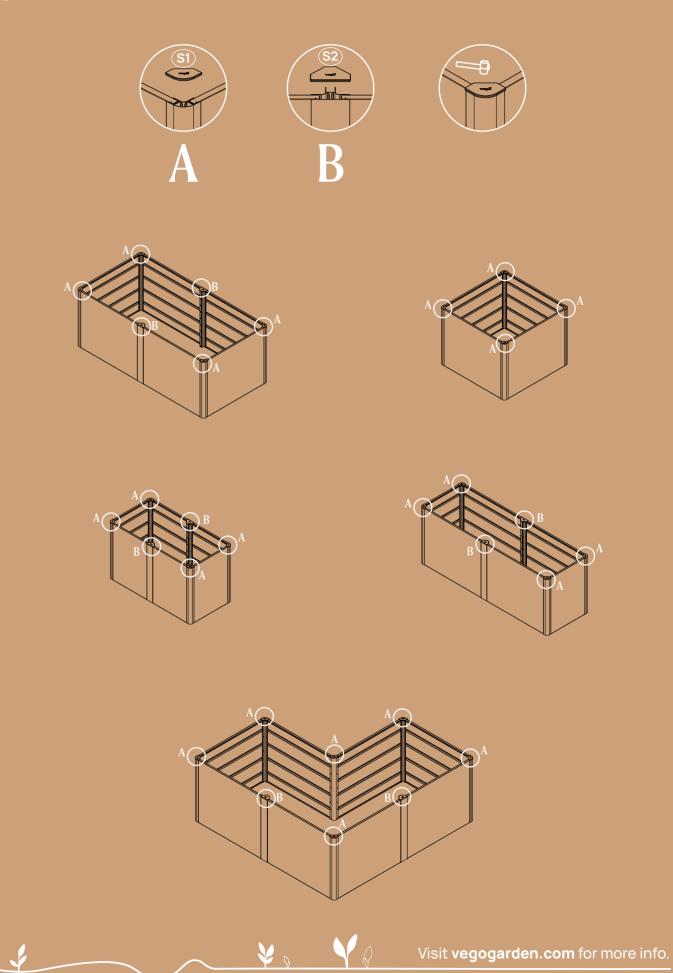

#### 3 Step 3: Only for 32" Tall Modern L Shape Metal Raised Garden Bed

Visit **vegogarden.com** for more info.