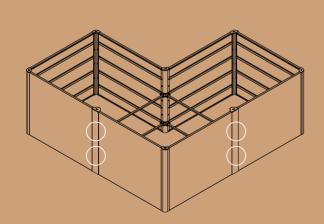

32" Extra Tall Modern L Shape Metal Raised Garden Bed

32" Extra Tall Modern Garden Bed Extension Kit 41" Long

www.vegogarden.com/assembly

tep 1: Link P3/P4 and C4, secure with F1.

Visit **vegogarden.com** for more info.

#### 3 Step 3: Only for 32" Tall Modern L Shape Metal Raised Garden Bed

Visit **vegogarden.com** for more info.