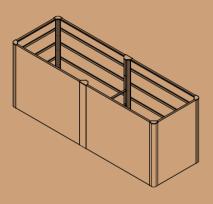

### **Configurations**

32" Extra Tall Modern 27" x 53" Metal Raised Garden Bed

32" Extra Tall Modern 42" x 42" Metal Raised Garden Bed

32" Extra Tall Modern 27" x 83" Metal Raised Garden Bed

32" Extra Tall Modern 42" x 83" Metal Raised Garden Bed

#### 32" Extra Tall Modern 27" x 53" Metal Raised Garden Bed

32" Extra Tall Modern 27" x 83" Metal Raised Garden Bed

32" Extra Tall Modern 42" x 83" Metal Raised Garden Bed