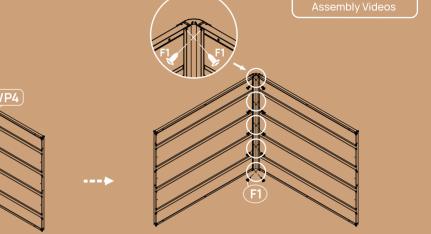

32" Extra Tall Modern L Shape Metal Raised Garden Bed

32" Extra Tall Modern Garden Bed Extension Kit 41" Long

www.vegogarden.com/assembly

tep 1: Link P3/P4 and C4, secure with F1.

Visit **vegogarden.com** for more info.

#### 3 Step 3: Only for 32" Tall Modern L Shape Metal Raised Garden Bed

Visit **vegogarden.com** for more info.