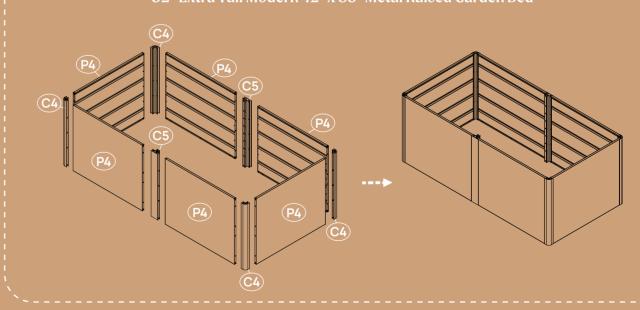

32" Extra Tall Modern L Shape Metal Raised Garden Bed

32" Extra Tall Modern Garden Bed Extension Kit 41" Long

www.vegogarden.com/assembly

tep 1: Link P3/P4 and C4, secure with F1.

Visit **vegogarden.com** for more info.