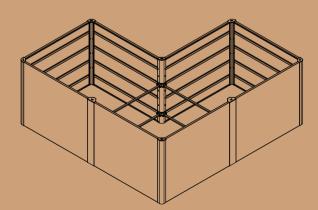

32" Extra Tall Modern L Shape Metal Raised Garden Bed

32" Extra Tall Modern Garden Bed Extension Kit 41" Long

www.vegogarden.com/assembly

tep 1: Link P3/P4 and C4, secure with F1.

Visit **vegogarden.com** for more info.

#### 3 Step 3: Only for 32" Tall Modern L Shape Metal Raised Garden Bed

Visit **vegogarden.com** for more info.