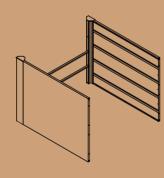

32" Extra Tall Modern L Shape Metal Raised Garden Bed

32" Extra Tall Modern Garden Bed Extension Kit 41" Long

www.vegogarden.com/assembly

tep 1: Link P3/P4 and C4, secure with F1.

Visit **vegogarden.com** for more info.