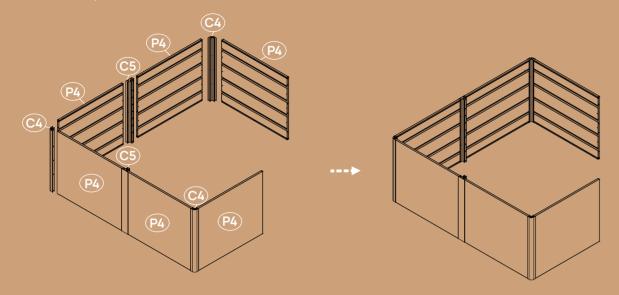

#### 3 Step 3: Only for 32" Tall Modern L Shape Metal Raised Garden Bed

Visit **vegogarden.com** for more info.