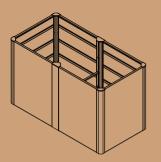

### **Configurations**

32" Extra Tall Modern 27" x 53" Metal Raised Garden Bed

32" Extra Tall Modern 42" x 42" Metal Raised Garden Bed

32" Extra Tall Modern 27" x 83" Metal Raised Garden Bed

32" Extra Tall Modern 42" x 83" Metal Raised Garden Bed

#### 32" Extra Tall Modern 27" x 53" Metal Raised Garden Bed

32" Extra Tall Modern 27" x 83" Metal Raised Garden Bed

32" Extra Tall Modern 42" x 83" Metal Raised Garden Bed