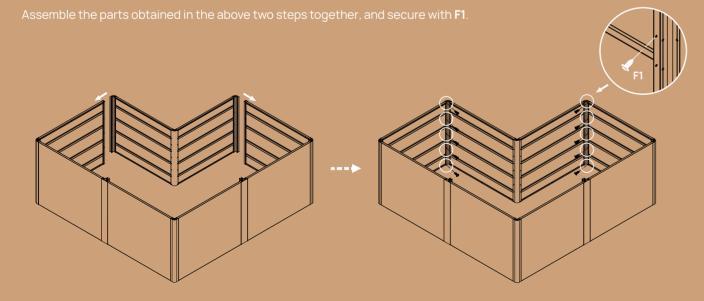

#### 3 Step 3: Only for 32" Tall Modern L Shape Metal Raised Garden Bed

Visit **vegogarden.com** for more info.