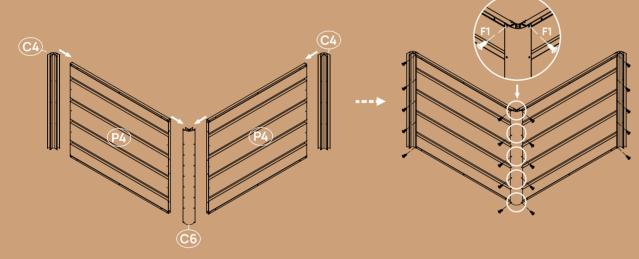

#### 3 Step 3: Only for 32" Tall Modern L Shape Metal Raised Garden Bed

Visit **vegogarden.com** for more info.