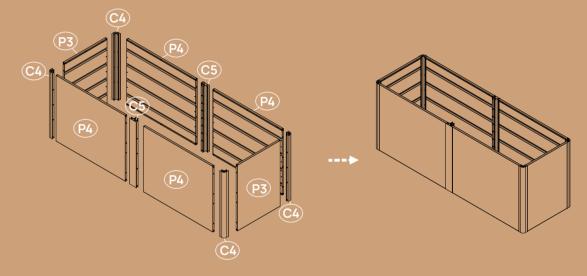

#### 32" Extra Tall Modern 27" x 53" Metal Raised Garden Bed

32" Extra Tall Modern 27" x 83" Metal Raised Garden Bed

32" Extra Tall Modern 42" x 83" Metal Raised Garden Bed