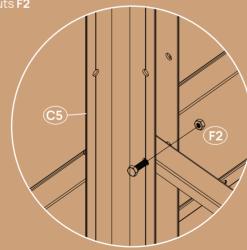

#### Step 5: Install S3 in the location shown in the picture

Visit **vegogarden.com** for more info.

Step 7: Remove plastic film from back of aluminum logo and apply to your new Modern bed!

Visit **vegogarden.com** for more info.