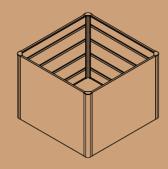

### **Configurations**

32" Extra Tall Modern 27" x 53" Metal Raised Garden Bed

32" Extra Tall Modern 42" x 42" Metal Raised Garden Bed

32" Extra Tall Modern 27" x 83" Metal Raised Garden Bed

32" Extra Tall Modern 42" x 83" Metal Raised Garden Bed