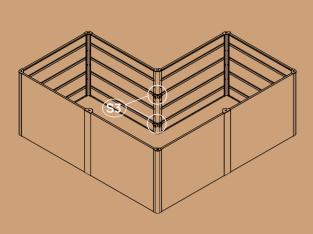

#### 3 Step 3: Only for 32" Tall Modern L Shape Metal Raised Garden Bed

Visit **vegogarden.com** for more info.