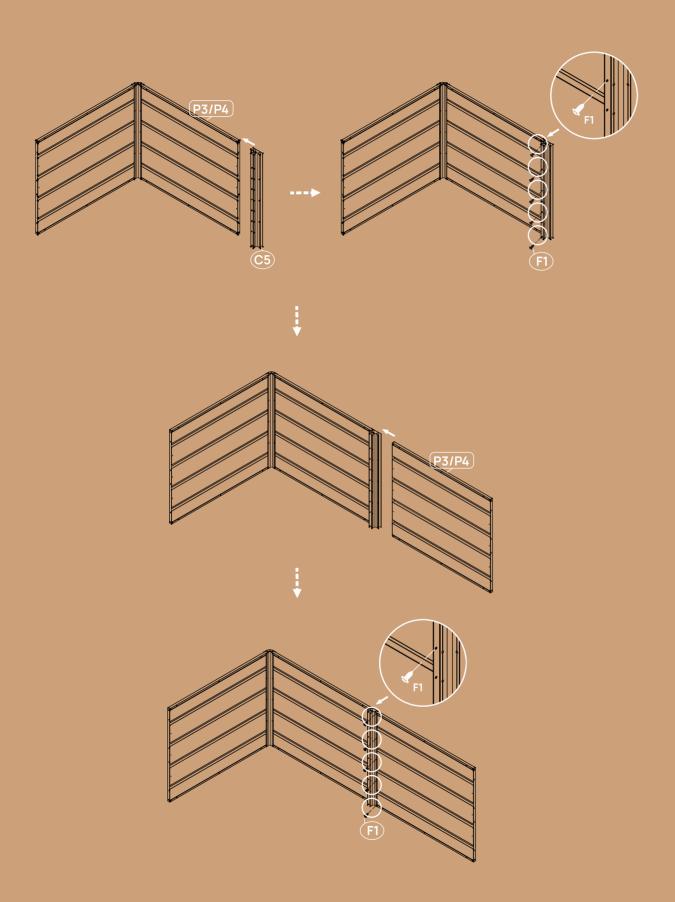

32" Extra Tall Modern L Shape Metal Raised Garden Bed

32" Extra Tall Modern Garden Bed Extension Kit 41" Long

www.vegogarden.com/assembly

tep 1: Link P3/P4 and C4, secure with F1.

Visit **vegogarden.com** for more info.