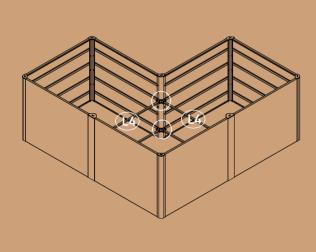

#### 3 Step 3: Only for 32" Tall Modern L Shape Metal Raised Garden Bed

Visit **vegogarden.com** for more info.