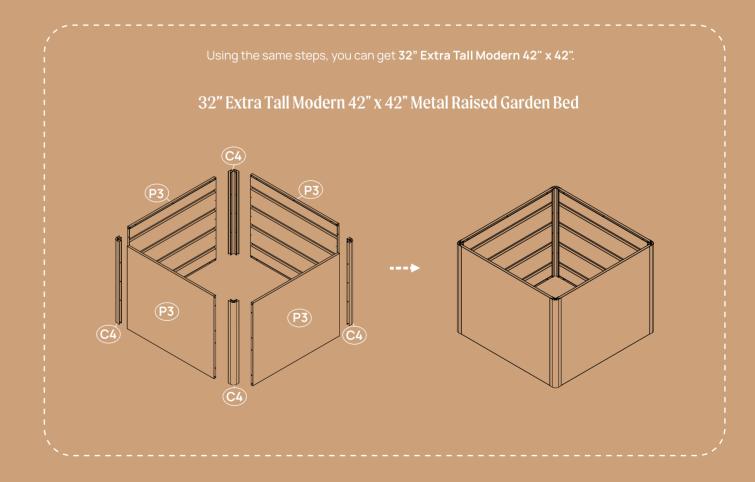

Using the same steps, you can get **the following models**.

### **Configurations**

32" Extra Tall Modern 27" x 53" Metal Raised Garden Bed

32" Extra Tall Modern 42" x 42" Metal Raised Garden Bed

32" Extra Tall Modern 27" x 83" Metal Raised Garden Bed

32" Extra Tall Modern 42" x 83" Metal Raised Garden Bed