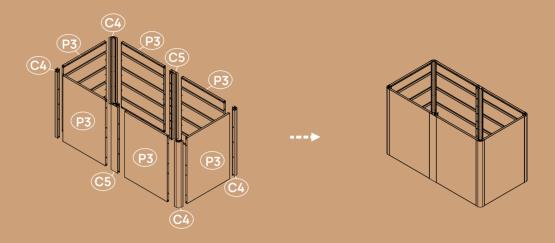

#### 32" Extra Tall Modern 27" x 53" Metal Raised Garden Bed

32" Extra Tall Modern 27" x 83" Metal Raised Garden Bed

32" Extra Tall Modern 42" x 83" Metal Raised Garden Bed