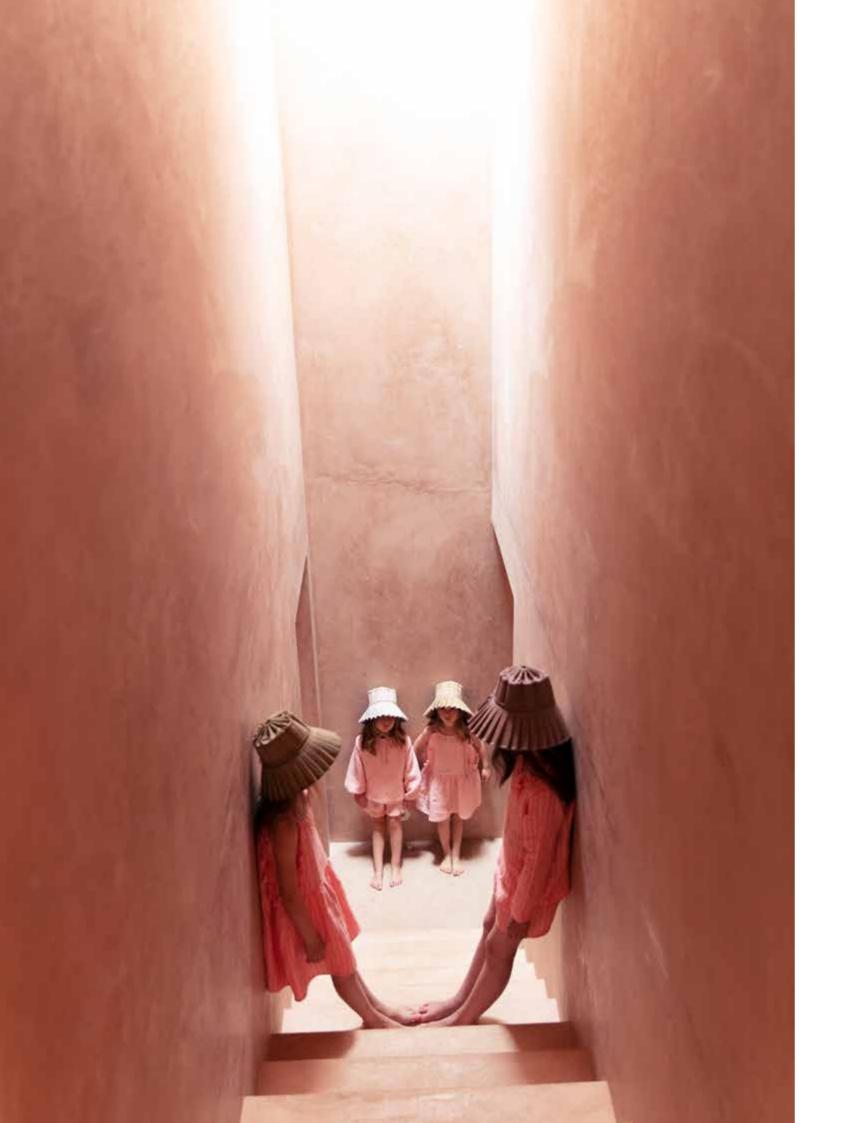

The Suuky SS23 collection "Driven by Earth Tones" aims to inspire you to live a more mindful life, embrace a slower pace and make the time to enjoy the sights, tastes, scents and sounds that you encounter.

Fabrics with earthen pigments, organic and natural materials, minimalist and sophisticated silhouettes, all produced in a 100% solar energy plant, taking sustainability to a higher level.

Immerse in an experiential journey where design and colours meet nature and luxury in the most harmonious way, enhancing values of love, family and life...