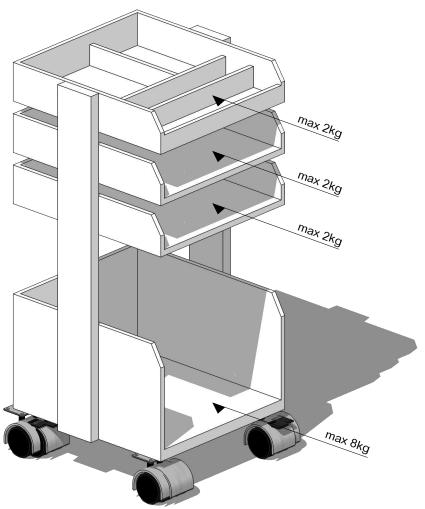

## Serious or fatal injuries can occur from furniture tipover.

to help prevent tipover:

- place heaviest items on the lower shelves.
- load the lower shelves first.
- do not set tv 's or heavy items on this product.
- never allow children to climb or hang from the shelves or side of this product.
- do not exceed the maximum load per shelf.
- check stability of loaded product before use.
- when rolling the product make sure the floor is smooth, level and free from obstructions.
- move the product with care. Sudden or jerky movements may cause it to tipover.