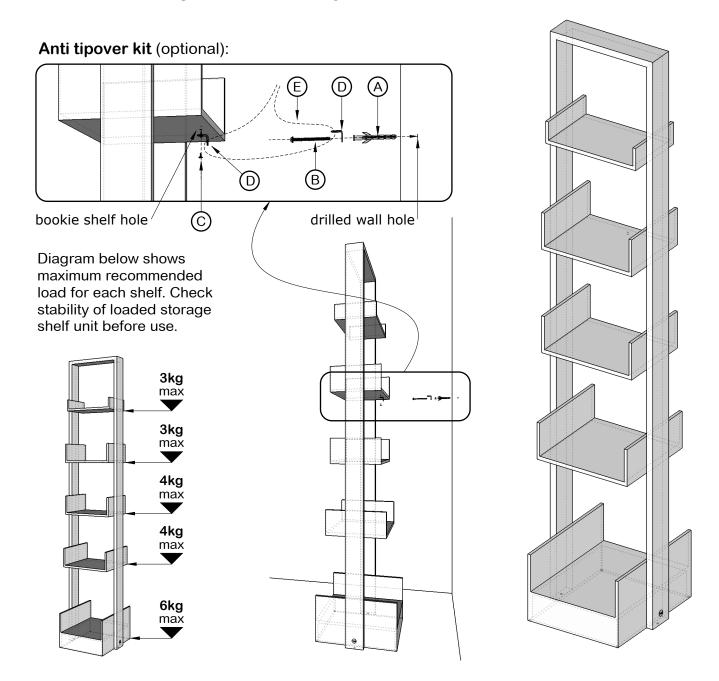

## Anti tipover kit (optional):

- (A) Wall plug x1
- (B) Wall screw x1
- Place heavier I pad the lov
- (C) Wood scrow v

- Place heaviest items on the lower shelves.

(C) Wood screw x1

- Load the lower shelves first.

To help prevent tipover:
- Install tipover restraint kit.

(D) Metal corner x2

- Do not set TV's or heavy items on this product.

(E)Zip band

- Never allow children to climb or hang from the shelves or side of this product.

Serious or fatal injuries can occur from furniture tipover.

## Tools required (optional):

Use of tipover restraint may only reduce but not remove the risk of tipover.

Crosshead screwdriver Drill