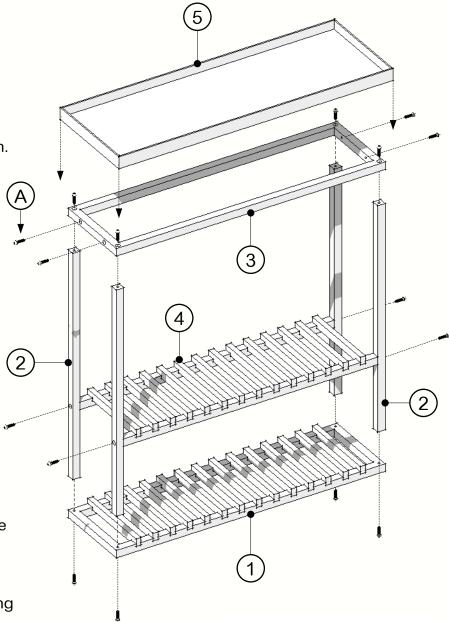

# Thank you for buying 'Hello Console Table'

The diagram gives you assembly instructions.

## Fixings (as marked):

(A) Round screw x16

### Parts (as marked):

- 1) Slatted base frame x1
- (2) Legs **x4**
- (3.) Top frame **x1**
- (4.) Slatted shelf **x1**
- 〔5.) Top tray **x1**