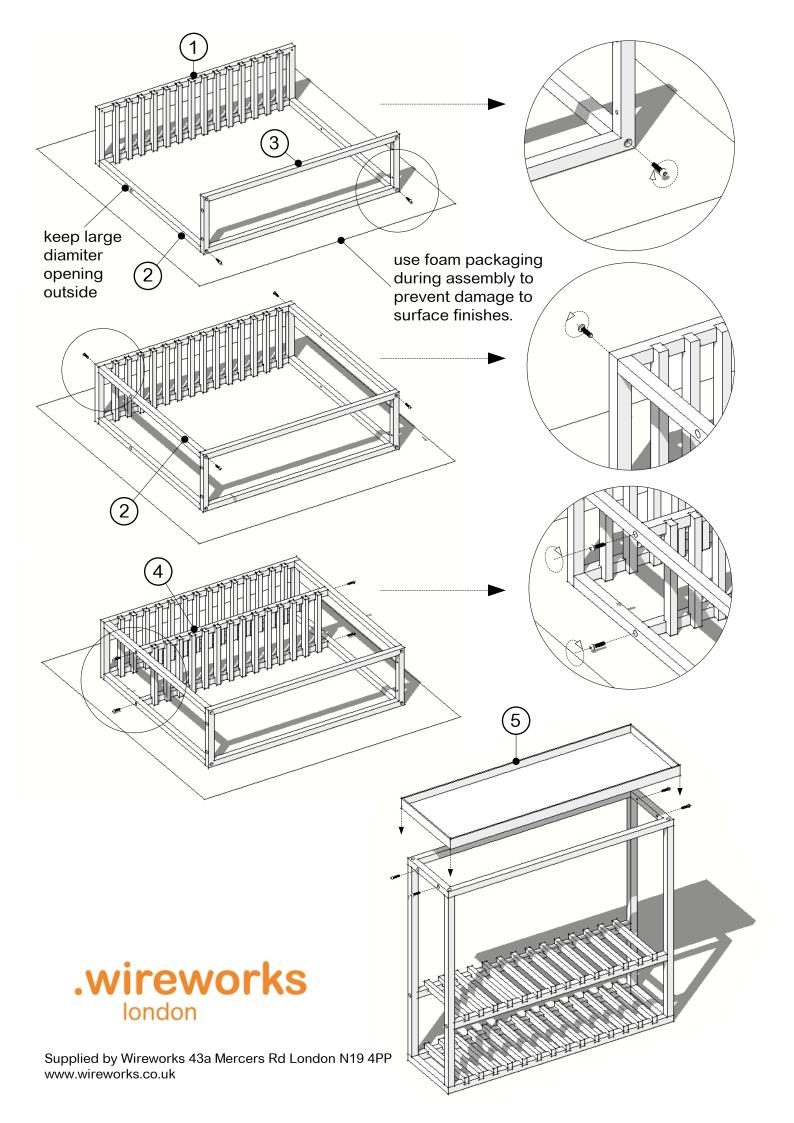

# Thank you for buying 'Hello Console Table'

The diagram gives you assembly instructions.

### Parts (as marked):

- 1) Slatted base frame x1
- (2) Legs **x4**
- (3.) Top frame **x1**
- (4.) Slatted shelf **x1**
- 〔5.) Top tray **x1**

#### **CAUTION:**

- . Adult assembly required.
- . This item contains small parts that have sharp points and edges in the unassembled state.
- Take care not to scratch surface finishes when unpacking and during assembly.