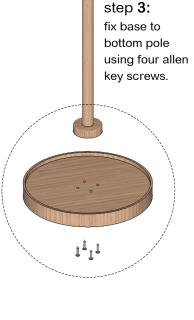

## Thank you for buying 'Right hook - coat stand' Assembly instructions. Parts: x 1 x 1 x 5 blocks pol pol bottom top x 5 hooks x 1 base step 1: fix blocks to top pole using allen key screws. Fix hooks to blocks using Fixings: brass screws. step 2: Allen key screw - x9 screw top Brass screw - x10 pole to bottom pole. Tools: step 1 Allen key - supplied Screwdriver

# Allen key - supplied step 1 Screwdriver step 2

step 3