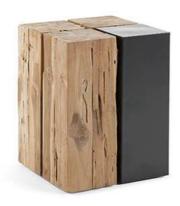

# OGNAK

product code product description

C198M47

OGNAK Side table teak wood iron Side table in solid teak wood and metal.

# product features

| use (domestic/office)    | Domestic                             |  |
|--------------------------|--------------------------------------|--|
| applicance (inner/outer) | Inner                                |  |
|                          |                                      |  |
| material                 | Teak wood (Tectona grandis) and iron |  |
| finishing                | Natural                              |  |