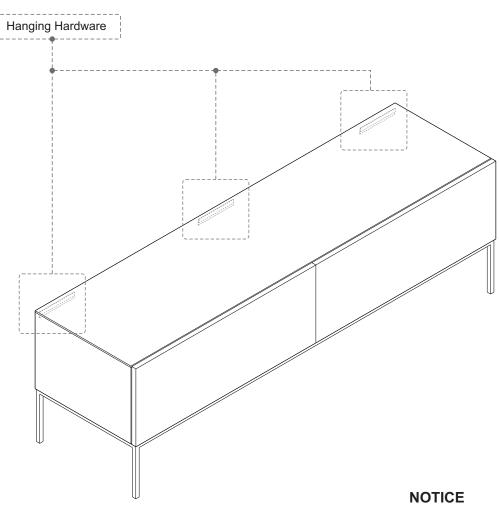

## 12195 - 12197 ANCESTORS TABWA TV CUPBOARD ASSEMBLY INSTRUCTION FOR CUPBOARD INSTALLATION

12195 - 12197 ANCESTORS TABWA TV CUPBOARD

ASSEMBLY INSTRUCTION FOR CUPBOARD INSTALLATION

- USE CARPET OR ANY PROTECTIVE SURFACE TO AVOID THE ITEM FROM SCRATCH - MAKE SURE THE SHELVES ARE NOT INSTALLED WHEN ASSEMBLE THE LEG