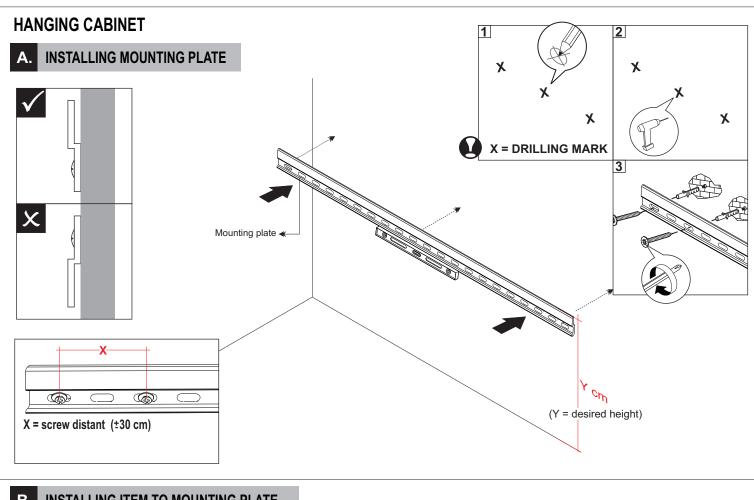

## 12195 - 12197 ANCESTORS TABWA TV CUPBOARD ASSEMBLY INSTRUCTION FOR CUPBOARD INSTALLATION

12195 - 12197 ANCESTORS TABWA TV CUPBOARD

ASSEMBLY INSTRUCTION FOR CUPBOARD INSTALLATION

- USE CARPET OR ANY PROTECTIVE SURFACE TO AVOID THE ITEM FROM SCRATCH - MAKE SURE THE SHELVES ARE NOT INSTALLED WHEN ASSEMBLE THE LEG