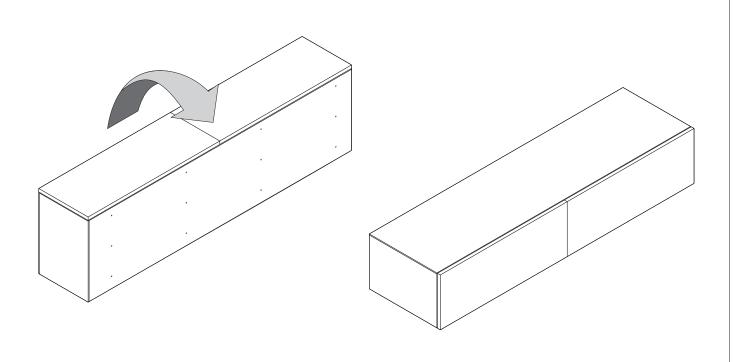

12195 - 12197 ANCESTORS TABWA TV CUPBOARD

ASSEMBLY INSTRUCTION FOR CUPBOARD INSTALLATION

- USE CARPET OR ANY PROTECTIVE SURFACE TO AVOID THE ITEM FROM SCRATCH - MAKE SURE THE SHELVES ARE NOT INSTALLED WHEN ASSEMBLE THE LEG