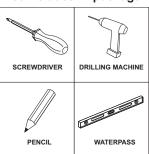

## Not included in package

## **SYMBOLS**

DIRECTION

NUMBER OF PERSONS NEEDED

USE DRILLING MACHINE TO TIGHTEN

USE L KEY TO TIGHTEN

USE SCREWDRIVER TO TIGHTEN

USE PENCIL

USE HAND