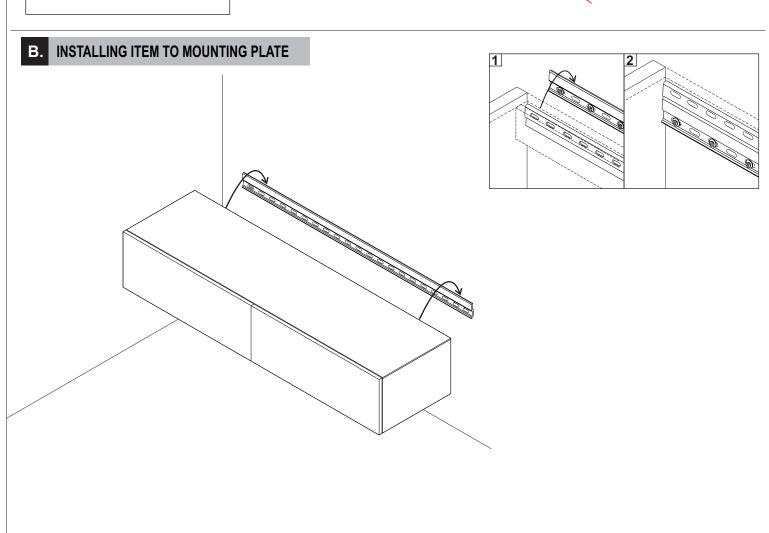

## 12195 - 12197 ANCESTORS TABWA TV CUPBOARD ASSEMBLY INSTRUCTION FOR CUPBOARD INSTALLATION

12195 - 12197 ANCESTORS TABWA TV CUPBOARD

ASSEMBLY INSTRUCTION FOR CUPBOARD INSTALLATION

- USE CARPET OR ANY PROTECTIVE SURFACE TO AVOID THE ITEM FROM SCRATCH - MAKE SURE THE SHELVES ARE NOT INSTALLED WHEN ASSEMBLE THE LEG