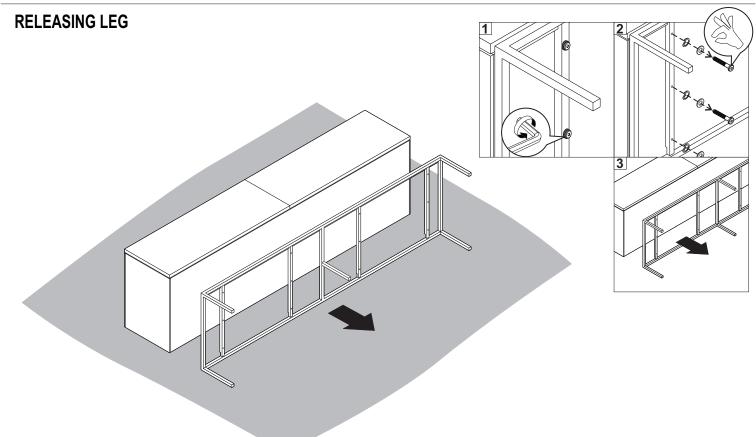

12195 - 12197 ANCESTORS TABWA TV CUPBOARD

ASSEMBLY INSTRUCTION FOR CUPBOARD INSTALLATION

- USE CARPET OR ANY PROTECTIVE SURFACE TO AVOID THE ITEM FROM SCRATCH - MAKE SURE THE SHELVES ARE NOT INSTALLED WHEN ASSEMBLE THE LEG