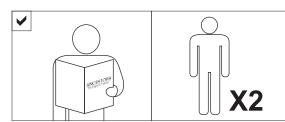

## **SYMBOLS**

DIRECTION

NUMBER OF PERSONS NEEDED

USE DRILLING MACHINE TO TIGHTEN

USE L KEY TO TIGHTEN

USE SCREWDRIVER TO TIGHTEN

USE PENCIL

USE HAND