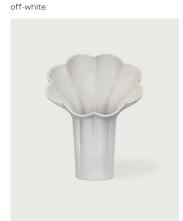

manufactures work in the right environment. Besides that, it saves a lot of transport emissions which is better for our world.





Its characteristics inspired by 70s sofa styles, redesigned in a contemporary way, results in a design with its own identity.



## O

21

# LUNA lounge

## stella € 1599,-



## fauxfur € 1650,-



## *lava* € 1699,-





Fabric — Faux Fur

20

C -

# LUNA corner





O

23

fauxfur € 2099,-



*lava* € 2199,-





Fabric - Stella

22

C -

# LUNA hocker

25



stella € 1399,-



## fauxfur € 1465,-



## *lava* € 1520,-



# LUNA corner 2





O

27

fauxfur € 1650,-



*lava* € 1699,-







# MICHELIN







31

€ 399,00

MEASURES

h 44 cm Ø 32 cm



olive

33

# BOTTEGA cunve







black pearl

€ 359,00 MEASURES h 32 cm

Ø 26 cm



35

# BOTTEGA bloom







nude

€ 499,00

h 42 cm w 34 cm d 27 cm inside Ø 12 cm

MEASURES



37





|             |          | MEASURES        |
|-------------|----------|-----------------|
| Marshmallow | € 119,00 | h 23 cm Ø 17 cm |
| Macaron     | € 59,00  | h 11 cm Ø 17 cm |
| Meringue    | € 59,00  | h 13 cm Ø 12 cm |