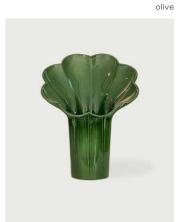

# BOTTEGA bloom

nude

€ 499,00

h 42 cm w 34 cm d 27 cm inside Ø 12 cm

MEASURES

37

|             |          | MEASURES        |
|-------------|----------|-----------------|
| Marshmallow | € 119,00 | h 23 cm Ø 17 cm |
| Macaron     | € 59,00  | h 11 cm Ø 17 cm |
| Meringue    | € 59,00  | h 13 cm Ø 12 cm |