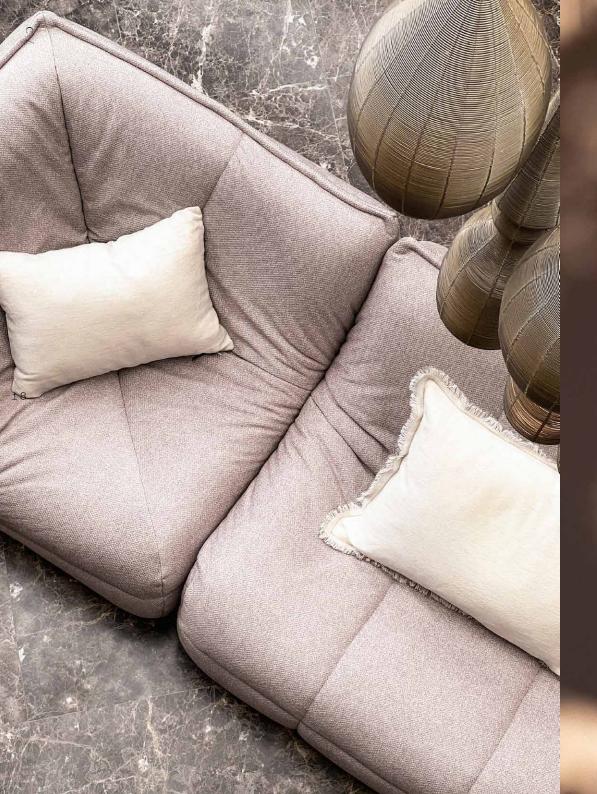

# LUNA lounge

## stella € 1599,-

## fauxfur € 1650,-

## *lava* € 1699,-

Fabric — Faux Fur

20

C -