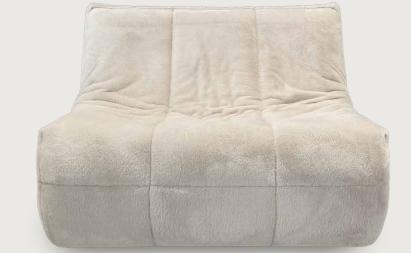

and Italy. We know the people behind the products and by producing at smaller (family) businesses we support the communities and retain their long experience of craftsmanship.

We believe that while some trends may come and go, caring about our world and those in it will always be in style. By keeping everything close to our heart and home, we believe this ensures the end results and high quality of our products. It's important to us that our manufactures work in the right environment. Besides that, it saves a lot of transport emissions which is better for our world.





Its characteristics inspired by 70s sofa styles, redesigned in a contemporary way, results in a design with its own identity.



## O

21

# LUNA lounge

## stella € 1599,-



## fauxfur € 1650,-



## *lava* € 1699,-





Fabric — Faux Fur

20

C -

# LUNA corner





O

23

fauxfur € 2099,-



*lava* € 2199,-





Fabric - Stella

22

C -

# LUNA hocker

25



stella € 1399,-



## fauxfur € 1465,-



## *lava* € 1520,-



# LUNA corner 2





O

27

fauxfur € 1650,-



*lava* € 1699,-







# MICHELIN







31

€ 399,00

MEASURES

h 44 cm Ø 32 cm



olive

33

# BOTTEGA cunve







black pearl

€ 359,00 MEASURES h 32 cm

Ø 26 cm



35

# BOTTEGA bloom







nude

€ 499,00

h 42 cm w 34 cm d 27 cm inside Ø 12 cm

MEASURES



37





|             |          | MEASURES        |
|-------------|----------|-----------------|
| Marshmallow | € 119,00 | h 23 cm Ø 17 cm |
| Macaron     | € 59,00  | h 11 cm Ø 17 cm |
| Meringue    | € 59,00  | h 13 cm Ø 12 cm |