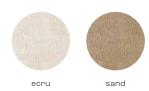

# LUNA corner

O

23

fauxfur € 2099,-

*lava* € 2199,-

Fabric - Stella

22

C -