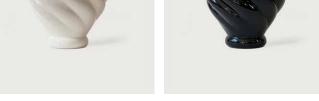

# BOTTEGA bloom

nude

€ 499,00

h 42 cm w 34 cm d 27 cm inside Ø 12 cm

MEASURES

37

|             |          | MEASURES        |
|-------------|----------|-----------------|
| Marshmallow | € 119,00 | h 23 cm Ø 17 cm |
| Macaron     | € 59,00  | h 11 cm Ø 17 cm |
| Meringue    | € 59,00  | h 13 cm Ø 12 cm |