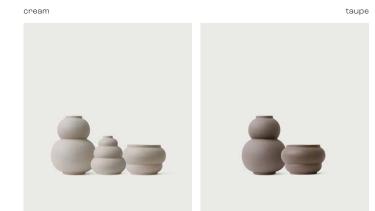

# BOTTEGA bloom

nude

€ 499,00

h 42 cm w 34 cm d 27 cm inside Ø 12 cm

MEASURES

37

|             |          | MEASURES        |
|-------------|----------|-----------------|
| Marshmallow | € 119,00 | h 23 cm Ø 17 cm |
| Macaron     | € 59,00  | h 11 cm Ø 17 cm |
| Meringue    | € 59,00  | h 13 cm Ø 12 cm |