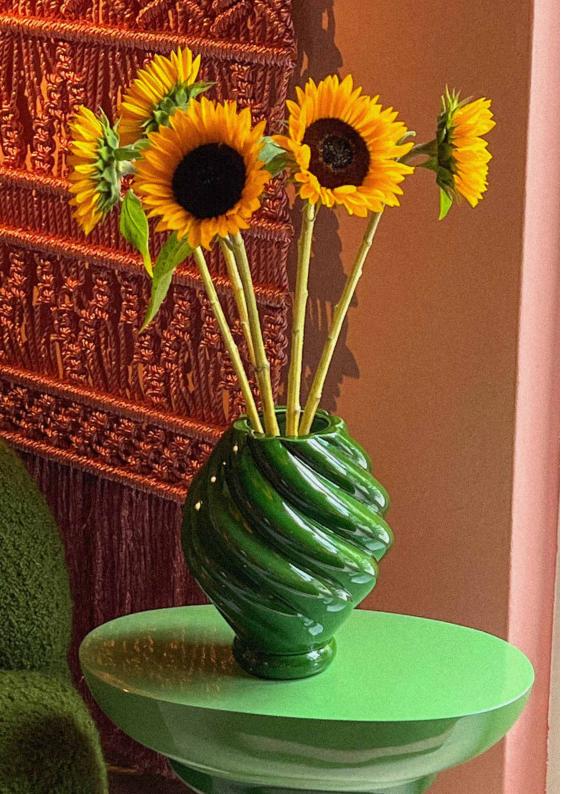

mportant to us that our manufactures work in the right environment. Besides that, it saves a lot of transport emissions which is better for our world.





Its characteristics inspired by 70s sofa styles, redesigned in a contemporary way, results in a design with its own identity.



## O

21

# LUNA lounge

## stella € 1599,-



## fauxfur € 1650,-



## *lava* € 1699,-





Fabric — Faux Fur

20

C -

# LUNA corner





O

23

fauxfur € 2099,-



*lava* € 2199,-





Fabric - Stella

22

C -

# LUNA hocker

25



stella € 1399,-



## fauxfur € 1465,-



## *lava* € 1520,-



# LUNA corner 2





O

27

fauxfur € 1650,-



*lava* € 1699,-







# MICHELIN







31

€ 399,00

MEASURES

h 44 cm Ø 32 cm



olive

33

# BOTTEGA cunve







black pearl

€ 359,00 MEASURES h 32 cm

Ø 26 cm



35

# BOTTEGA bloom







nude

€ 499,00

h 42 cm w 34 cm d 27 cm inside Ø 12 cm

MEASURES



37





|             |          | MEASURES        |
|-------------|----------|-----------------|
| Marshmallow | € 119,00 | h 23 cm Ø 17 cm |
| Macaron     | € 59,00  | h 11 cm Ø 17 cm |
| Meringue    | € 59,00  | h 13 cm Ø 12 cm |