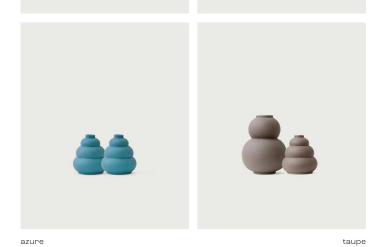

# BOTTEGA bloom

nude

€ 499,00

h 42 cm w 34 cm d 27 cm inside Ø 12 cm

MEASURES

37

|             |          | MEASURES        |
|-------------|----------|-----------------|
| Marshmallow | € 119,00 | h 23 cm Ø 17 cm |
| Macaron     | € 59,00  | h 11 cm Ø 17 cm |
| Meringue    | € 59,00  | h 13 cm Ø 12 cm |