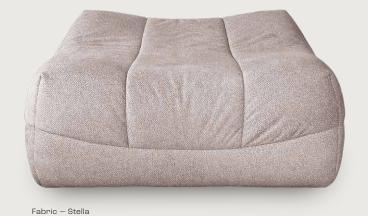

long experience of craftsmanship.

We believe that while some trends may come and go, caring about our world and those in it will always be in style. By keeping everything close to our heart and home, we believe this ensures the end results and high quality of our products. It's important to us that our manufactures work in the right environment. Besides that, it saves a lot of transport emissions which is better for our world.





Its characteristics inspired by 70s sofa styles, redesigned in a contemporary way, results in a design with its own identity.



## O

21

# LUNA lounge

## stella € 1599,-



## fauxfur € 1650,-



## *lava* € 1699,-





Fabric — Faux Fur

20

C -

# LUNA corner





O

23

fauxfur € 2099,-



*lava* € 2199,-





Fabric - Stella

22

C -

# LUNA hocker

25



stella € 1399,-



## fauxfur € 1465,-



## *lava* € 1520,-



# LUNA corner 2





O

27

fauxfur € 1650,-



*lava* € 1699,-







# MICHELIN







31

€ 399,00

MEASURES

h 44 cm Ø 32 cm



olive

33

# BOTTEGA cunve







black pearl

€ 359,00 MEASURES h 32 cm

Ø 26 cm



35

# BOTTEGA bloom







nude

€ 499,00

h 42 cm w 34 cm d 27 cm inside Ø 12 cm

MEASURES



37





|             |          | MEASURES        |
|-------------|----------|-----------------|
| Marshmallow | € 119,00 | h 23 cm Ø 17 cm |
| Macaron     | € 59,00  | h 11 cm Ø 17 cm |
| Meringue    | € 59,00  | h 13 cm Ø 12 cm |