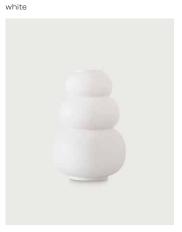

# BOTTEGA bloom

nude

€ 499,00

h 42 cm w 34 cm d 27 cm inside Ø 12 cm

MEASURES

37

|             |          | MEASURES        |
|-------------|----------|-----------------|
| Marshmallow | € 119,00 | h 23 cm Ø 17 cm |
| Macaron     | € 59,00  | h 11 cm Ø 17 cm |
| Meringue    | € 59,00  | h 13 cm Ø 12 cm |