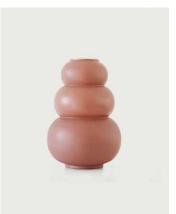

# BOTTEGA bloom

nude

€ 499,00

h 42 cm w 34 cm d 27 cm inside Ø 12 cm

MEASURES

37

|             |          | MEASURES        |
|-------------|----------|-----------------|
| Marshmallow | € 119,00 | h 23 cm Ø 17 cm |
| Macaron     | € 59,00  | h 11 cm Ø 17 cm |
| Meringue    | € 59,00  | h 13 cm Ø 12 cm |