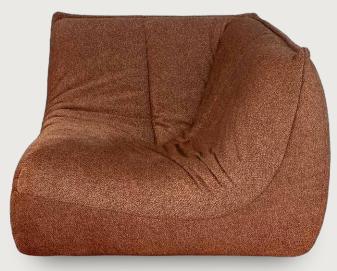

# LUNA corner

O

23

fauxfur € 2099,-

*lava* € 2199,-

Fabric - Stella

22

C -