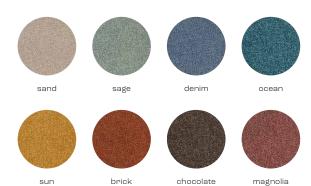

## fauxfur € 1650,-

## *lava* € 1699,-

Fabric — Faux Fur

20

C -

# LUNA corner

O

23

fauxfur € 2099,-

*lava* € 2199,-

Fabric - Stella

22

C -