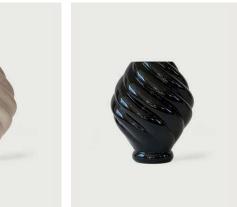

end results and high quality of our products. It's important to us that our manufactures work in the right environment. Besides that, it saves a lot of transport emissions which is better for our world.





Its characteristics inspired by 70s sofa styles, redesigned in a contemporary way, results in a design with its own identity.



## O

21

# LUNA lounge

## stella € 1599,-



## fauxfur € 1650,-



## *lava* € 1699,-





Fabric — Faux Fur

20

C -

# LUNA corner





O

23

fauxfur € 2099,-



*lava* € 2199,-





Fabric - Stella

22

C -

# LUNA hocker

25



stella € 1399,-



## fauxfur € 1465,-



## *lava* € 1520,-



# LUNA corner 2





O

27

fauxfur € 1650,-



*lava* € 1699,-







# MICHELIN







31

€ 399,00

MEASURES

h 44 cm Ø 32 cm



olive

33

# BOTTEGA cunve







black pearl

€ 359,00 MEASURES h 32 cm

Ø 26 cm



35

# BOTTEGA bloom







nude

€ 499,00

h 42 cm w 34 cm d 27 cm inside Ø 12 cm

MEASURES



37





|             |          | MEASURES        |
|-------------|----------|-----------------|
| Marshmallow | € 119,00 | h 23 cm Ø 17 cm |
| Macaron     | € 59,00  | h 11 cm Ø 17 cm |
| Meringue    | € 59,00  | h 13 cm Ø 12 cm |