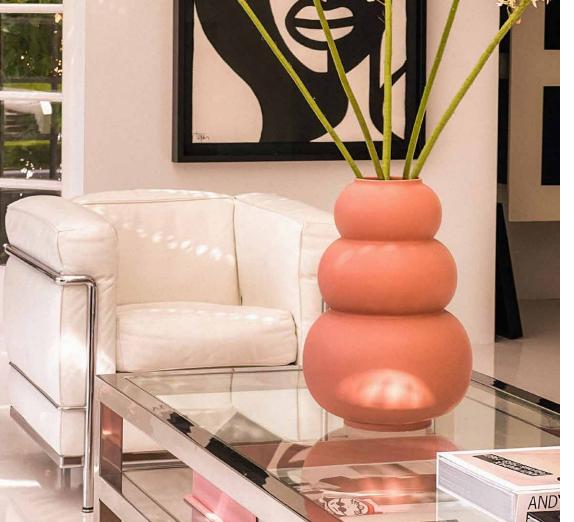

# BOTTEGA bloom

nude

€ 499,00

h 42 cm w 34 cm d 27 cm inside Ø 12 cm

MEASURES

37

|             |          | MEASURES        |
|-------------|----------|-----------------|
| Marshmallow | € 119,00 | h 23 cm Ø 17 cm |
| Macaron     | € 59,00  | h 11 cm Ø 17 cm |
| Meringue    | € 59,00  | h 13 cm Ø 12 cm |