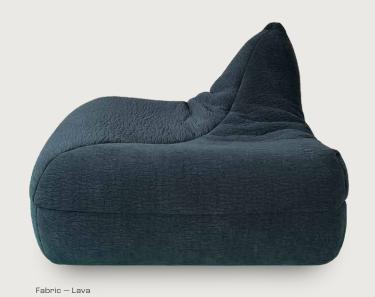

## *lava* € 1699,-

Fabric — Faux Fur

20

C -

Its characteristics inspired by 70s sofa styles, redesigned in a contemporary way, results in a design with its own identity.

# LUNA lounge