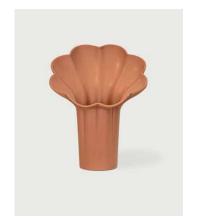

# BOTTEGA bloom

nude

€ 499,00

h 42 cm w 34 cm d 27 cm inside Ø 12 cm

MEASURES

37

|             |          | MEASURES        |
|-------------|----------|-----------------|
| Marshmallow | € 119,00 | h 23 cm Ø 17 cm |
| Macaron     | € 59,00  | h 11 cm Ø 17 cm |
| Meringue    | € 59,00  | h 13 cm Ø 12 cm |