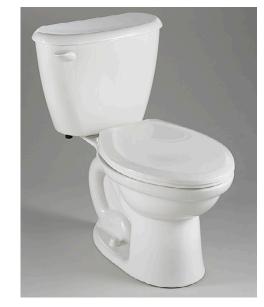

# COLONY™ FitRight™ RIGHT HEIGHT™ ELONGATED 12" ROUGH-IN TOILET VITREOUS CHINA

### COLONY™ FitRight™ RIGHT HEIGHT™ ELONGATED 12" ROUGH-IN TOILET

### 2437.012

- Vitreous china
- Low-consumption (6.0 Lpf/1.6 gpf)
- 16-1/2" rim height for accessible applications
- Elongated siphon action jetted bowl
- Pilot valve water control
- Fully glazed 2" trapway
- 2" Flapper flush valve
- · Color-matched trip lever
- Sanitary bar on bowl
- 2 bolt caps
- 100% factory flush tested

**3191.016** Bowl

**4003.016** Tank