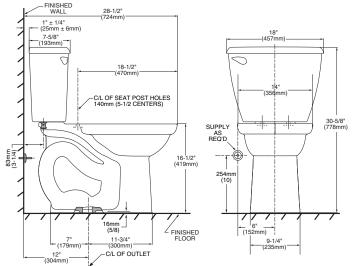

### **Nominal Dimensions:**

724 x 457 x 778mm (28-1/2" x 18" x 30-5/8")

Fixture only, seat and supply by others

#### NOTES:

THIS COMBINATION IS DESIGNED TO ROUGH-IN AT A MINIMUM DIMENSION OF 305MM (12") FROM FINISHED WALL TO C/L OF OUTLET. \* DIMENSION SHOWN FOR LOCATION OF SUPPLY IS SUGGESTED. SUPPLY NOT INCLUDED WITH FIXTURE AND MUST BE ORDERED SEPARATELY.

**IMPORTANT:** Dimensions of fixtures are nominal and may vary within the range of tolerance established by ANSI Standard A112.19.2 These measurements are subject to change or cancellation. No responsibility is assumed for use of superseded or voided pages.