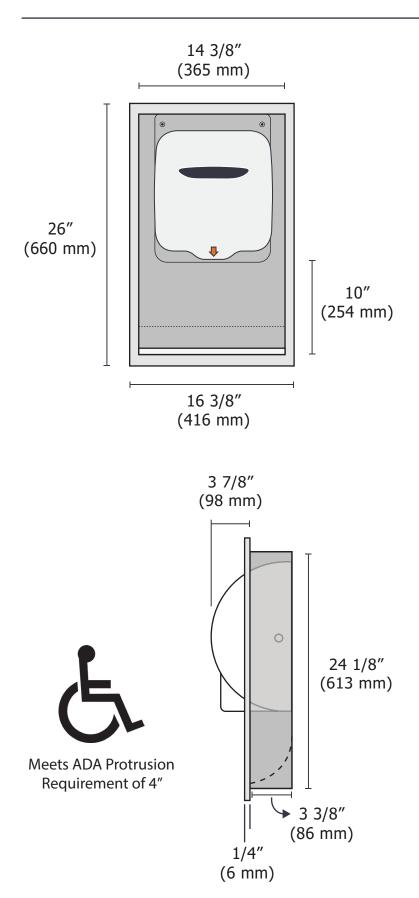

#### **Overall Dimensions:**

16 3/8" width x 26" height x 3 3/8" depth 416 mm width x 660 mm height x 86 mm depth

### **Rough Wall Opening Dimensions:**

14 /2" width x 24 3/8" height x 4" depth 368 mm width x 619 mm height x 102 mm depth

#### Installation Guide (Consult Local Codes):

When installed, bottom of hand dryer will be 10" (254 mm) above bottom of rough wall opening. Therefore, bottom of rough wall opening should be 10" (254 mm) below suggested mounting height for hand dryer. (See suggested mounting heights above). 18-8 type 304 stainless steel dryer mounting plate. All welded construction.