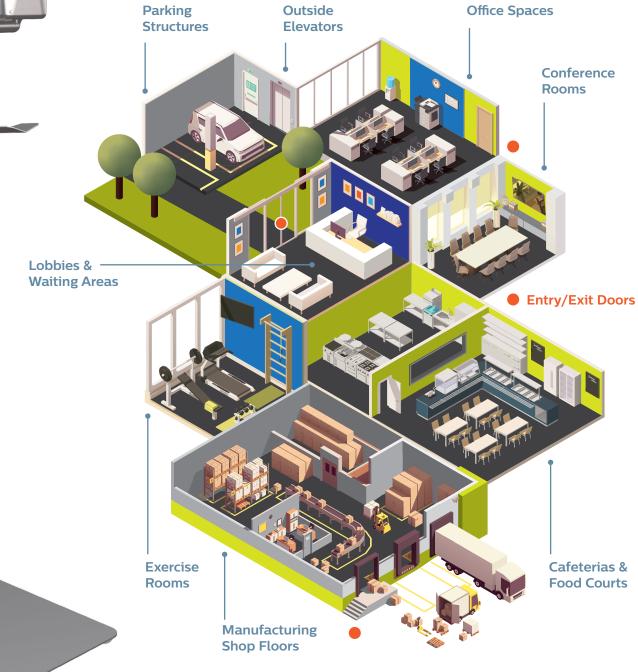

## HAND SANITIZER DISPENSER LOCATIONS

Encourage hand hygiene anywhere in your facility with Bradley's wall mounted or freestanding hand sanitizer dispeners. A freestanding model is perfect for areas where a wall or counter is not present.

KEY LOCATIONS FOR HAND SANITIZER DISPENSERS:

## **DISPENSER CHECK LIST**

Place dispensers outside all high interaction areas in your facility.

Use the list below to write down the number of dispensers you need for each area of your facility.

| FACILITY NAME                 |
|-------------------------------|
| Entry/Exit to Building        |
|                               |
| Restrooms                     |
| Lobby/Visitor Check-in        |
| Meeting Rooms                 |
| Classrooms                    |
| Elevators                     |
| Stairwells                    |
| Cafeteria/Food Court Entrance |
| Laundry Room                  |
| Maintenance Room              |
| Fitness/Wellness Rooms        |
| Conference Rooms              |
| Other                         |
|                               |
| Total # of Dispensers         |
| Total # of Stands             |