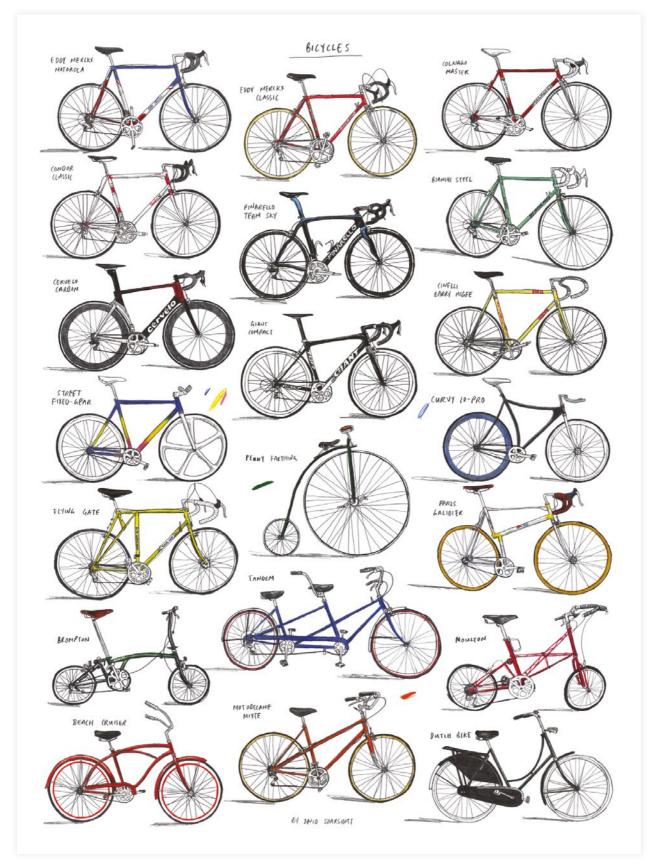

## **DAVID SPARSHOTT**

The last few years have seen a renewed interest in two old-fashioned activities: drawing and cycling. In order to celebrate this charming twin rebirth, Magma has asked keen cyclist and virtuoso draughtsman David Sparshott to produce a series of prints, looking into the ephemeral beauty of both activities, from our fetishistic attachment to pencils and their shadings, to the warm familiarity we feel towards classic bikes and cycling jerseys.

#### ANATOMY OF A BICYCLE

BICYCLE SUPPORT VEHICLES PRINT 700 x 520 mm

CYCLING JERSEYS PRINT 700 x 520 mm

BICYCLE CHART PRINT 700 x 520 mm

**DAVID SPARSHOTT** 

FROM THE ROADSIDE PRINT

PENCILS CHART PRINT

*ICONIC FORMULA 1 CARS* PRINT 700 x 520 mm