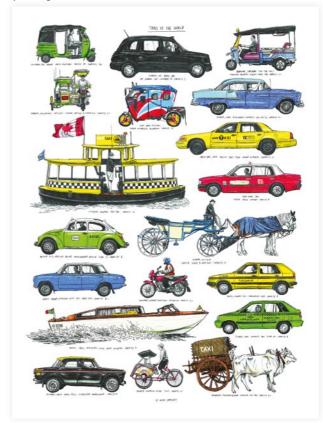

*TAXIS OF THE WORLD* PRINT 700 x 520 mm

Celebrating 50 years since Neil Armstrong and Edwin "Buzz" Aldrin landed their "Eagle" command module on the southwestern part of Mare Tranquilitatis - the lunar surface, Magma has asked virtuoso draftsman David Sparshott to produce a selected inventory of survival essentials the intrepid astronauts brought with them to the moon. Rendered in pencil with occasional shades of colour, David Sparshott has not only captured the technical brilliance of this remarkable achievement but also the warmth and nostalgia for which we remember this pioneering leap for all mankind.