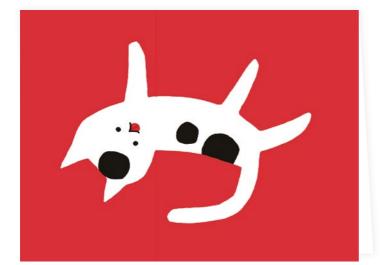

#### **KANAE SATO**

| SILLY CAT GREETING CARD      | 90 x 120 mm litho print greeting card | £1.25 |
|------------------------------|---------------------------------------|-------|
| SNOOZING GREETING CARD       | 90 x 120 mm litho print greeting card | £1.25 |
| STORYTELLING GREETING CARD   | 120 x 90 mm litho print greeting card | £1.25 |
| SURPRISE GREETING CARD       | 120 x 90 mm litho print greeting card | £1.25 |
| CAT PAT GREETING CARD        | 120 x 90 mm litho print greeting card | £1.25 |
| CHRISTMAS BEAR GREETING CARD | 120 x 90 mm litho print greeting card | £1.25 |
|                              |                                       |       |