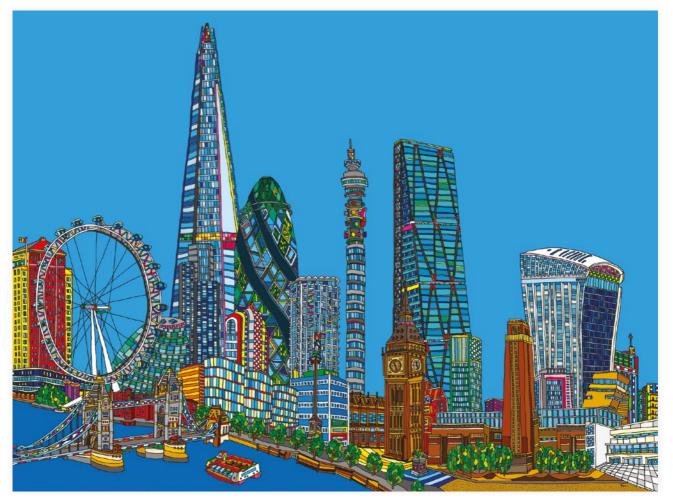

The main inspirations for his recent work are *City*, *Things* and *Nature*. Ryu has exhibited in a number of solo and group shows as well as art fairs, and has collaborated with various magazines, newspapers, and companies in recent years.

Ryu: "When I used to live in London, I saw many grey dark skies. In my artwork, it would be nice to have a blue sky."

*LONDON SKYLINE* PRINT

*PARIS SKYLINE* PRINT

Emerging artist Steven Choi was born and raised in Hong Kong, and has been a keen illustrator since he was a teenager.