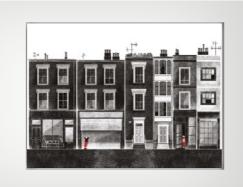

He currently works as a graphic designer for a well-known toy manufacturer, where we are sure his brilliant and fun work comes in very handy! He also works as a freelance illustrator, and we liked so much his depiction of a San Francisco street that we decided to commission him to create an illustration of a street in London and New York. The series is inspired by how children play in their own unique places, and even if we love his flat frontal views and his textured geometric style, where he wants us to focus is on the red details in the scenes and well, we really cannot take our eyes off those little figures!

*NEW YORK* PRINT

*SAN FRANCISCO* PRINT

FRANCESCO GIUSTOZZI

Paris, one of the most photogenic cities in the world, gets the Giustozzi treatment: his trademark style of the flattened cityscape asks you to play and explore Paris by jumping through and over a labyrinth of architectural styles. Towering above the skyline sits the amazing Eiffel Tower with a setting red sun which seems to bounce away into the sky, echoing and rivalling Japan's flag for a perfect composition.