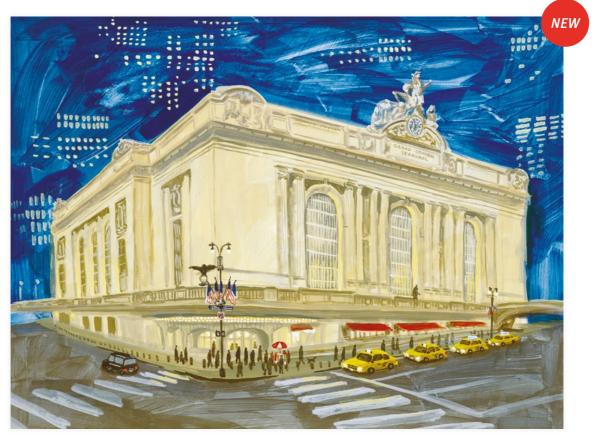

## **FUMI KOIKE**

Fumi Koike is a Japanese illustrator born in Fukuoka, Japan in 1985. She graduated from Musashino Art University in 2007 and moved to Tokyo where she now works in book illustration, advertising, magazine and web design, primarily using acrylic gouache on paper.

In collaboration with Swedish illustrator, Emma Virke, Fumi has produced a picture book entitled 'Sånger från andra sidan havet', published in Sweden and France.

*ST PANCRAS* PRINT

*GRAND CENTRAL* PRINT