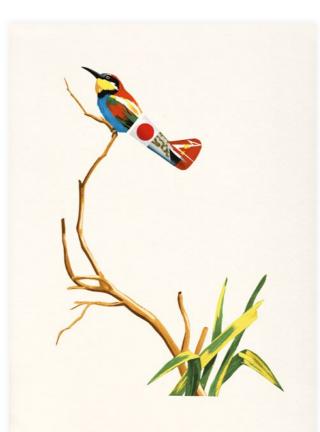

# VALERO DOVAL

Valero Doval is a collage artist who graduated in Fine Arts from Polytechnic University of Valencia. His style is an enlightening mix of illustration and collage filled with colour, wit and technique. He uses a combination of vintage imagery, nature and delicate handwork to produce artwork full of rich narrative.

Valero is currently based in Spain after a stint in London freelancing for many years, where he spends most of his time working in a creative mix of editorial commissions, installations and personal work.

Valero has been commissioned by clients such as The New York Times, Le Monde, Kenzo and Timberland to name a few. He has won awards in several art contests and his work has been exhibited across Europe, United States, Australia and Canada.

AEROFAUNA JAPANESE BIRD PRINT 700 x 520 mm

AEROFAUNA PINK BIRD PRINT 700 x 520 mm