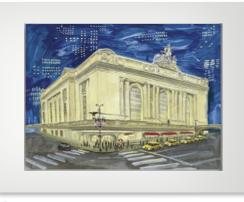

## **FUMI KOIKE**

Fumi Koike is a Japanese illustrator born in Fukuoka, Japan in 1985. She graduated from Musashino Art University in 2007 and moved to Tokyo where she now works in book illustration, advertising, magazine and web design, primarily using acrylic gouache on paper.

In collaboration with Swedish illustrator, Emma Virke, Fumi has produced a picture book entitled 'Sånger från andra sidan havet', published in Sweden and France.

*ST PANCRAS* PRINT

*GRAND CENTRAL* PRINT