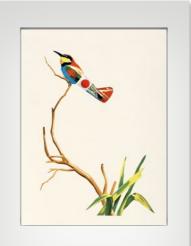

AEROFAUNA JAPANESE BIRD PRINT 700 x 520 mm

AEROFAUNA PINK BIRD PRINT 700 x 520 mm