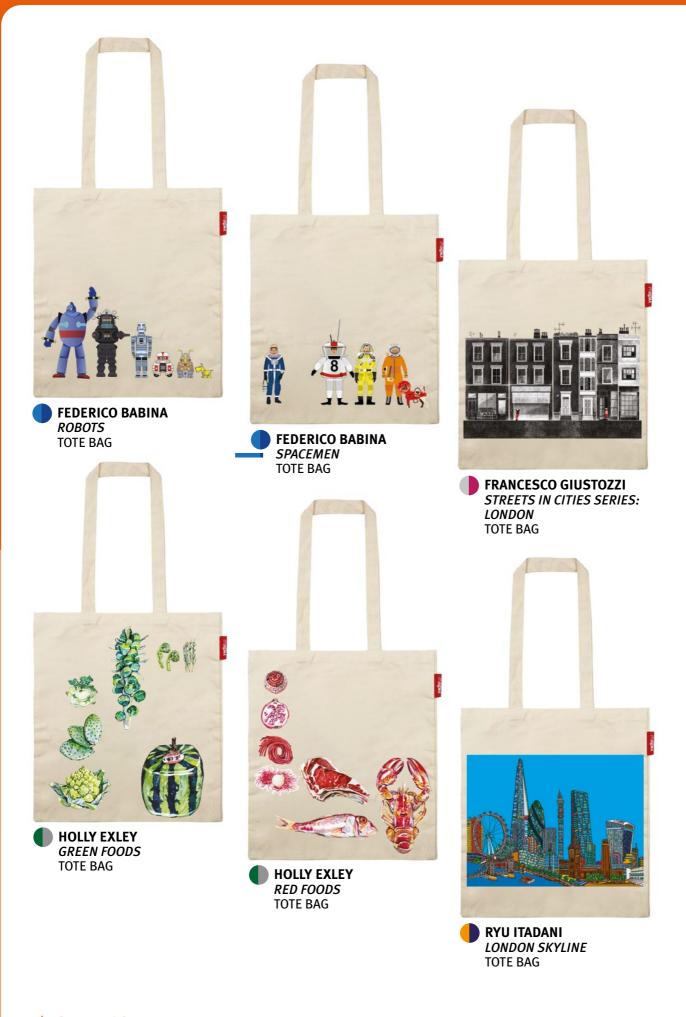

#### SPACE SERIES

Magma asked Barcelona-based illustrator Federico Babina to create carefully studied illustrations for this series, situated somewhere between cultural archaeology and pointless knowledge, and which is a homage to science fiction and our ever-growing fascination with the idea of space exploration.

From real spacemen (and dogs) such as Neil Armstrong and Laika (Sputnik 2) to fictional characters (and ape characters) such as Dan Dare and Cornelius—how many of the space-heroes' space suits in the print can you recognize?

*SPACEMEN* PRINT

*RAY GUNS* PRINT

SPACESHIPS PRINT 700 x 520 mm

*ROBOTS* PRINT 700 x 520 mm

**FEDERICO BABINA** 

#### STREETS IN CITIES SERIES

When Magma trekked to Bologna Children's Book Fair last year, we couldn't help but be taken by Francesco Giustozzi's playful illustrations. He has been selected for the last couple of years by the Fair as one to look out for, and we can see why...Born and trained in Macerata (Italy), here are a few words about the things that make Francesco tick:

He currently works as a graphic designer for a well-known toy manufacturer, where we are sure his brilliant and fun work comes in very handy! He also works as a freelance illustrator, and we liked so much his depiction of a San Francisco street that we decided to commission him to create an illustration of a street in London and New York. The series is inspired by how children play in their own unique places, and even if we love his flat frontal views and his textured geometric style, where he wants us to focus is on the red details in the scenes and well, we really cannot take our eyes off those little figures!

The main inspirations for his recent work are *City*, *Things* and *Nature*. Ryu has exhibited in a number of solo and group shows as well as art fairs, and has collaborated with various magazines, newspapers, and companies in recent years.

Ryu: "When I used to live in London, I saw many grey dark skies. In my artwork, it would be nice to have a blue sky."

*LONDON SKYLINE* PRINT

*PARIS SKYLINE* PRINT

Emerging artist Steven Choi was born and raised in Hong Kong, and has been a keen illustrator since he was a teenager.

## 42 / SMALLPRINTS

**MAGMA** CATALOGUE

TOTE BAGS

Our Magma brand single sided 100% cotton canvas tote bags features a range of our most popular illustrators' artworks. They are both organic and fair trade certified and measure a capacious 370 x 420 mm.