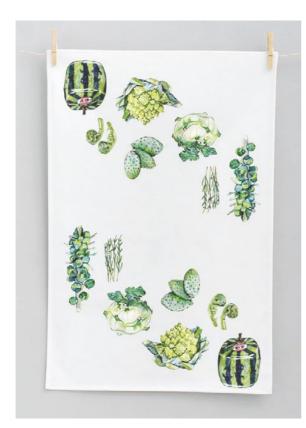

GREEN FOODS TEA TOWEL

**PURPLE FOODS** 

**MAGMA** CATALOGUE

GREEN FOODS TEA TOWEL

**HOLLY EXLEY** is a British illustrator and watercolour enthusiast and painting food is a perfect pairing to her chosen medium. This Food by Colour range has three variations: Red Foods, Green Foods and Purple Foods to suit all tastes.

#### HOLLY EXLEY

| GREEN FOODS TEA TOWEL  | 100% organic cotton tea towel 480 x 760 mm | £4.56 |
|------------------------|--------------------------------------------|-------|
| RED FOODS TEA TOWEL    | 100% organic cotton tea towel 480 x 760 mm | £4.56 |
| PURPLE FOODS TEA TOWEL | 100% organic cotton tea towel 480 x 760 mm | £4.56 |