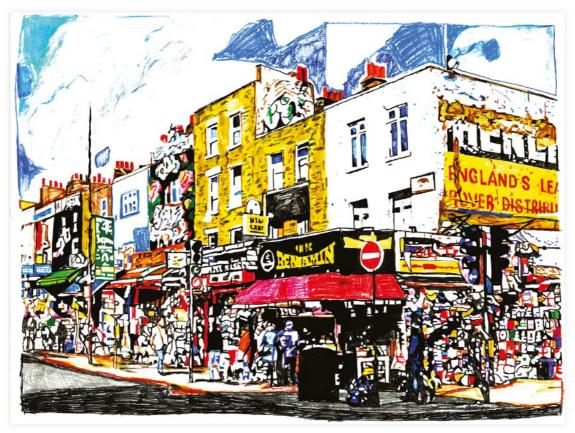

# ADRIAN MANGEL

Adrian Mangel is a Costa Rican-born, Brooklyn-based illustrator and artist. His work often revolves around the ever-present conflict of high vs. low art, or commercial vs. conceptual, touching on issues of mass production and mass consumption.

The juxtaposition of mass-produced elements and artisanal products, in specific social environments, inspire Adrian's process-driven work, where he is more concerned with the experimentation in materiality than the subjects his paintings capture.

CAMDEN LOCK PRINT 520 x 700 mm

*CAMDEN TOWN* PRINT 520 x 700 mm

*THE SPRINT* PRINT 520 x 700 mm

**ADRIAN MANGEL** 

Ana Bustelo is based in Madrid and works as an illustrator, combining personal projects with illustrations for books, children's books, magazines and other commercial projects.