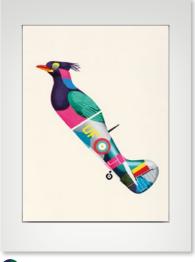

# VALERO DOVAL

Valero Doval is a collage artist who graduated in Fine Arts from Polytechnic University of Valencia. His style is an enlightening mix of illustration and collage filled with colour, wit and technique. He uses a combination of vintage imagery, nature and delicate handwork to produce artwork full of rich narrative.

Valero is currently based in Spain after a stint in London freelancing for many years, where he spends most of his time working in a creative mix of editorial commissions, installations and personal work.

Valero has been commissioned by clients such as The New York Times, Le Monde, Kenzo and Timberland to name a few. He has won awards in several art contests and his work has been exhibited across Europe, United States, Australia and Canada.

AEROFAUNA JAPANESE BIRD PRINT 700 x 520 mm

AEROFAUNA PINK BIRD PRINT 700 x 520 mm