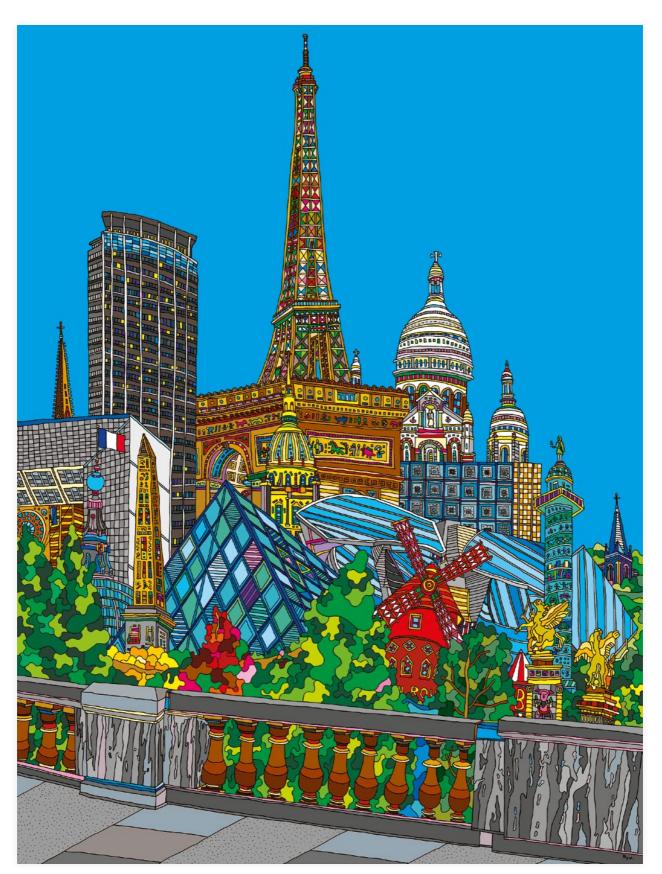

The main inspirations for his recent work are *City*, *Things* and *Nature*. Ryu has exhibited in a number of solo and group shows as well as art fairs, and has collaborated with various magazines, newspapers, and companies in recent years.

Ryu: "When I used to live in London, I saw many grey dark skies. In my artwork, it would be nice to have a blue sky."

*LONDON SKYLINE* PRINT

*PARIS SKYLINE* PRINT

Emerging artist Steven Choi was born and raised in Hong Kong, and has been a keen illustrator since he was a teenager.