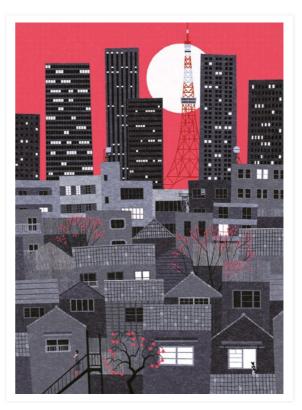

## RYO TAKEMASA

With his precise, simple yet textured illustrations, Ryo Takemasa is the heir of a rich tradition of Japanese illustration, from Ryohei Yanagihara onwards.

A keen traveller, and with a touch of Tintin about his work, he has a unique ability for conjuring a sense of place: not just place, but the sense of a certain place at a certain time.

#### CITIES IN SEASONS SERIES RIVERS IN CITIES SERIES

Magma has asked award-winning Japanese illustrator Ryo Takemasa to produce two series of prints on the subject of 'Cities In Seasons' and 'Rivers In Cities'.

With these prints it is almost as if the viewer can feel the temperature, the humidity in the air, the smells and the noises (and the occasional silences) in the rivers and streets of those cities — a Routemaster looms large as it glides alongside a London park in the Summer, New Yorkers live anonymously inside the bubbles of their cars in the darkening Manhattan winter, the light on the surface of the Seine glistens as you approach Pont Alexandre III.

These prints are a rare opportunity for enjoying on paper the work of this young master whose illustrations are rarely seen outside Japan (or the web).

*CITIES IN SEASONS SERIES: TOKYO IN AUTUMN* PRINT

CITIES IN SEASONS SERIES: NEW YORK IN WINTER PRINT

**RYO TAKEMASA** 

CITIES IN SEASONS SERIES: LONDON IN SUMMER PRINT 700 x 520 mm

*CITIES IN SEASONS SERIES: PARIS IN SPRING* PRINT 700 x 520 mm

**RYO TAKEMASA** 