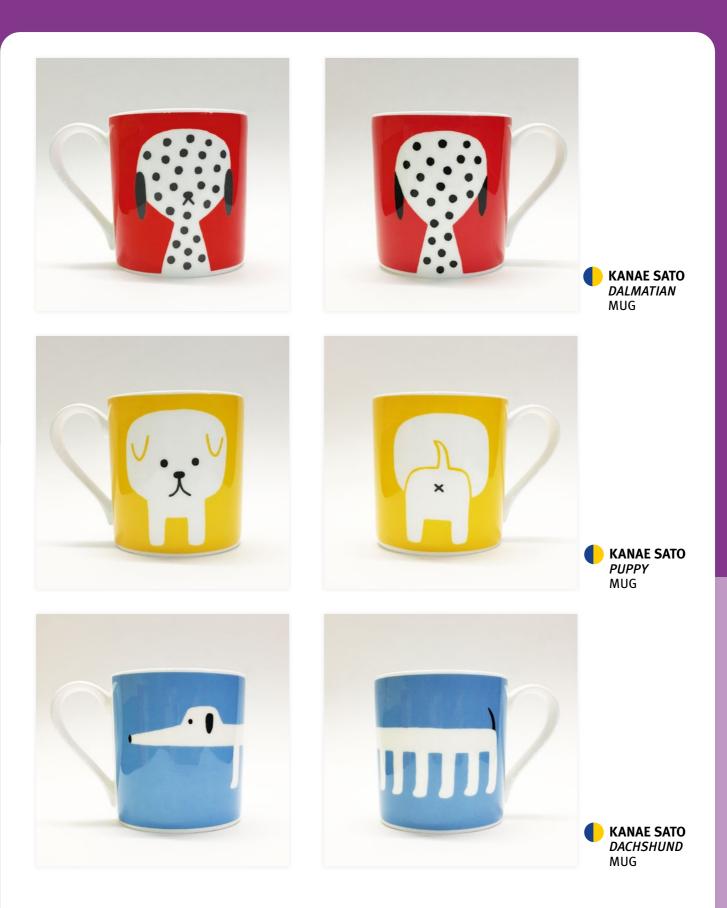

#### **MAGMA** CATALOGUE

KANAE SATO You may not come across Kanae Sato's dogs in your next walk in the park, but you will probably recognize their deadpan expressions and existential poise: isn't life beautifully absurd?

Award-winning Japanese illustrator Kanae Sato was born in the Aichi prefecture in 1974 and currently lives in Tokyo. Her combination of deceptively simple compositions and subtle yet sardonic humour is reminiscent of the golden age of children's and commercial Japanese illustration, and nods back to iconic figures such as Taro Gomi and Ryohei Yanagihara.

Her illustrations have crossed over the border from the commercial sphere (they have been used in ads, packaging, websites, posters, etc.) to editorial projects such as children's books and exhibitions. In this new series, Kanae Sato X Magma, you will find ludicrously charming mugs and surreal greeting cards which introduce her delicate balance of colours and shapes to the European public for the first time.

#### **MAGMA** CATALOGUE

MUGS Transfer printed on high quality British bone china Height: 89mm Width: 84mm Capacity: 325ml/12fl oz

#### MUGS

| KANAE SATO |
|------------|
|            |

| DALMATIAN MUG | 325ml British bone china mug | £5.00 |
|---------------|------------------------------|-------|
| PUPPY MUG     | 325ml British bone china mug | £5.00 |