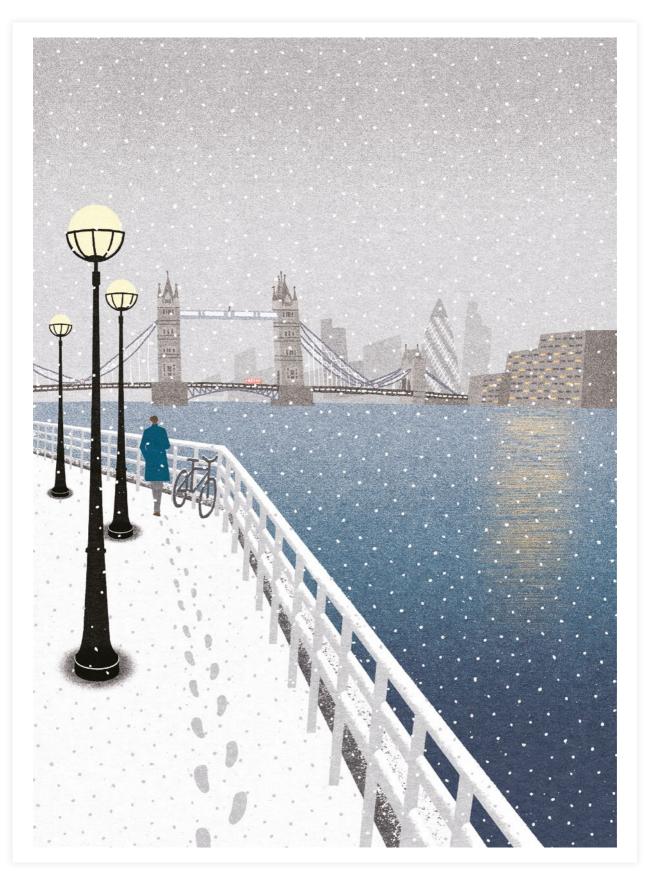

#### CITIES IN SEASONS SERIES RIVERS IN CITIES SERIES

Magma has asked award-winning Japanese illustrator Ryo Takemasa to produce two series of prints on the subject of 'Cities In Seasons' and 'Rivers In Cities'.

With these prints it is almost as if the viewer can feel the temperature, the humidity in the air, the smells and the noises (and the occasional silences) in the rivers and streets of those cities — a Routemaster looms large as it glides alongside a London park in the Summer, New Yorkers live anonymously inside the bubbles of their cars in the darkening Manhattan winter, the light on the surface of the Seine glistens as you approach Pont Alexandre III.