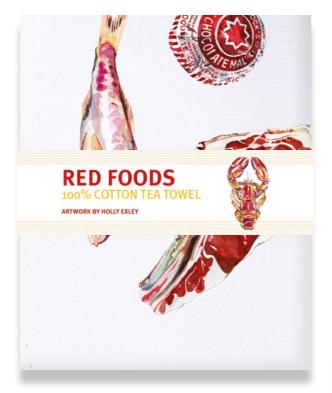

## TEA TOWELS

Magma's new range of tea towels are 48 x 76cm and are made in the UK from 100% organic white cotton. They are digitally printed on one side and neatly folded with belly wrap.

RED FOODS TEA TOWEL

GREEN FOODS TEA TOWEL

**PURPLE FOODS** 

**MAGMA** CATALOGUE

GREEN FOODS TEA TOWEL

**HOLLY EXLEY** is a British illustrator and watercolour enthusiast and painting food is a perfect pairing to her chosen medium. This Food by Colour range has three variations: Red Foods, Green Foods and Purple Foods to suit all tastes.

**RED FOODS** TEA TOWEL

PURPLE FOODS

Tea towels are 100% organic cotton, 48 x 76 cm and made in the UK.