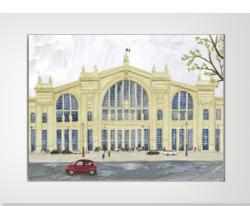

## **FUMI KOIKE**

Fumi Koike is a Japanese illustrator born in Fukuoka, Japan in 1985. She graduated from Musashino Art University in 2007 and moved to Tokyo where she now works in book illustration, advertising, magazine and web design, primarily using acrylic gouache on paper.

In collaboration with Swedish illustrator, Emma Virke, Fumi has produced a picture book entitled 'Sånger från andra sidan havet', published in Sweden and France.

*ST PANCRAS* PRINT

*GRAND CENTRAL* PRINT

*GARE DU NORD* PRINT