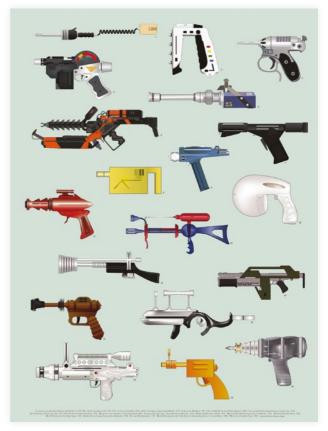

From real spacemen (and dogs) such as Neil Armstrong and Laika (Sputnik 2) to fictional characters (and ape characters) such as Dan Dare and Cornelius—how many of the space-heroes' space suits in the print can you recognize?

*SPACEMEN* PRINT

*RAY GUNS* PRINT

SPACESHIPS PRINT 700 x 520 mm

*ROBOTS* PRINT 700 x 520 mm

**FEDERICO BABINA** 