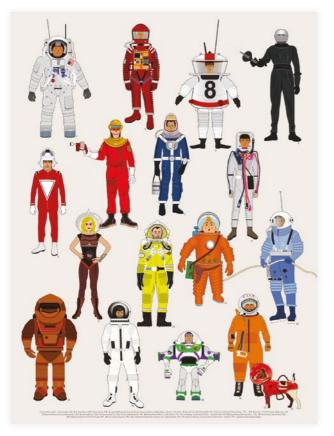

#### SPACE SERIES

Magma asked Barcelona-based illustrator Federico Babina to create carefully studied illustrations for this series, situated somewhere between cultural archaeology and pointless knowledge, and which is a homage to science fiction and our ever-growing fascination with the idea of space exploration.

From real spacemen (and dogs) such as Neil Armstrong and Laika (Sputnik 2) to fictional characters (and ape characters) such as Dan Dare and Cornelius—how many of the space-heroes' space suits in the print can you recognize?

*SPACEMEN* PRINT

*RAY GUNS* PRINT

SPACESHIPS PRINT 700 x 520 mm

*ROBOTS* PRINT 700 x 520 mm

**FEDERICO BABINA** 