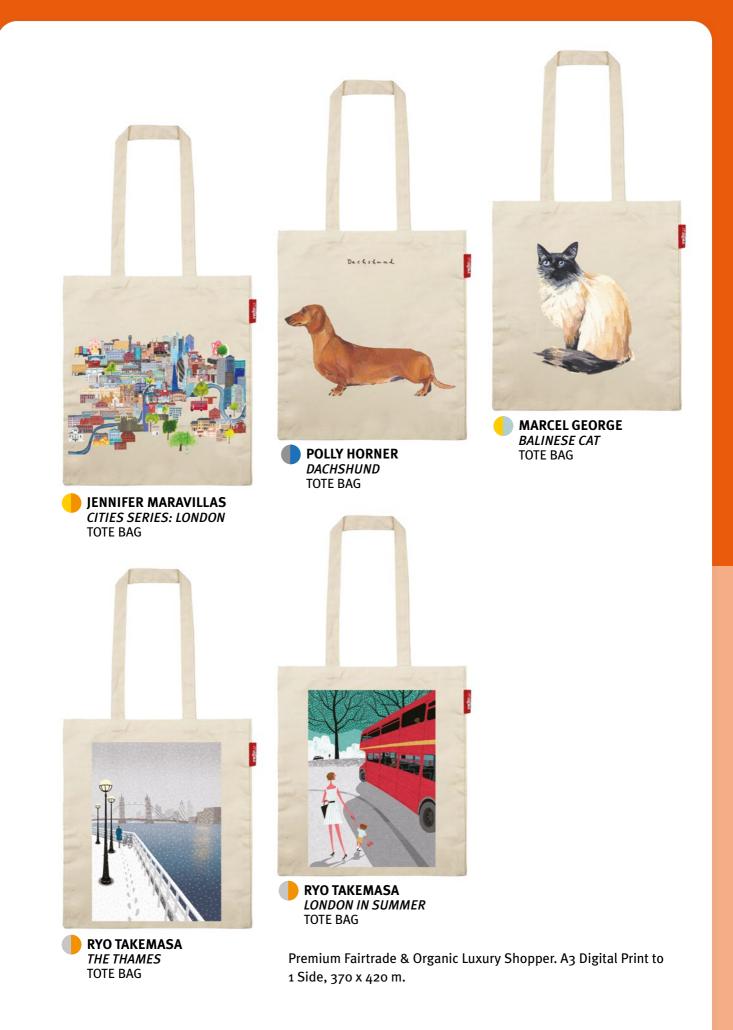

#### **CITIES SERIES**

'Her drawings are her reason for traveling and her travels are her reason for drawing' -Maravillas writes on her website, and the result can be seen in the images that make up the 'Cities' print series.

Somewhere between cityscape, map and lyrical watercolour, Jennifer Maravillas' images allow viewers to encounter these great cities in a fresh and spontaneous way. They combine a passion for cartography with a deeper involvement to these magical places.

*LONDON* PRINT

*BARCELONA* PRINT 700 x 520 mm

*NEW YORK* PRINT

*tokyo* Print

*PARIS* PRINT

*MANCHESTER* PRINT

JENNIFER MARRAVILLAS

*LONDON SHOPS* PRINT

## RYO TAKEMASA

With his precise, simple yet textured illustrations, Ryo Takemasa is the heir of a rich tradition of Japanese illustration, from Ryohei Yanagihara onwards.

A keen traveller, and with a touch of Tintin about his work, he has a unique ability for conjuring a sense of place: not just place, but the sense of a certain place at a certain time.

#### CITIES IN SEASONS SERIES RIVERS IN CITIES SERIES

Magma has asked award-winning Japanese illustrator Ryo Takemasa to produce two series of prints on the subject of 'Cities In Seasons' and 'Rivers In Cities'.

With these prints it is almost as if the viewer can feel the temperature, the humidity in the air, the smells and the noises (and the occasional silences) in the rivers and streets of those cities — a Routemaster looms large as it glides alongside a London park in the Summer, New Yorkers live anonymously inside the bubbles of their cars in the darkening Manhattan winter, the light on the surface of the Seine glistens as you approach Pont Alexandre III.

## 42 / SMALLPRINTS

**MAGMA** CATALOGUE

TOTE BAGS

Our Magma brand single sided 100% cotton canvas tote bags features a range of our most popular illustrators' artworks. They are both organic and fair trade certified and measure a capacious 370 x 420 mm.