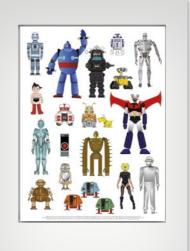

#### SPACE SERIES

Magma asked Barcelona-based illustrator Federico Babina to create carefully studied illustrations for this series, situated somewhere between cultural archaeology and pointless knowledge, and which is a homage to science fiction and our ever-growing fascination with the idea of space exploration.

From real spacemen (and dogs) such as Neil Armstrong and Laika (Sputnik 2) to fictional characters (and ape characters) such as Dan Dare and Cornelius—how many of the space-heroes' space suits in the print can you recognize?

*SPACEMEN* PRINT

*RAY GUNS* PRINT

SPACESHIPS PRINT 700 x 520 mm

*ROBOTS* PRINT 700 x 520 mm

**FEDERICO BABINA** 