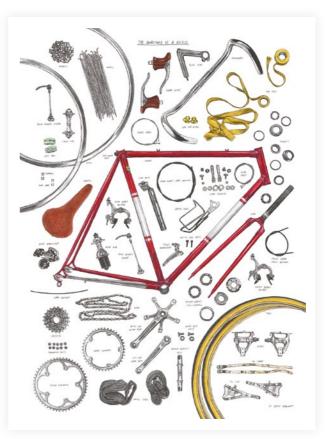

## **DAVID SPARSHOTT**

The last few years have seen a renewed interest in two old-fashioned activities: drawing and cycling. In order to celebrate this charming twin rebirth, Magma has asked keen cyclist and virtuoso draughtsman David Sparshott to produce a series of prints, looking into the ephemeral beauty of both activities, from our fetishistic attachment to pencils and their shadings, to the warm familiarity we feel towards classic bikes and cycling jerseys.

#### ANATOMY OF A BICYCLE

BICYCLE SUPPORT VEHICLES PRINT 700 x 520 mm

CYCLING JERSEYS PRINT 700 x 520 mm

BICYCLE CHART PRINT 700 x 520 mm

**DAVID SPARSHOTT** 

FROM THE ROADSIDE PRINT

PENCILS CHART PRINT

*ICONIC FORMULA 1 CARS* PRINT 700 x 520 mm