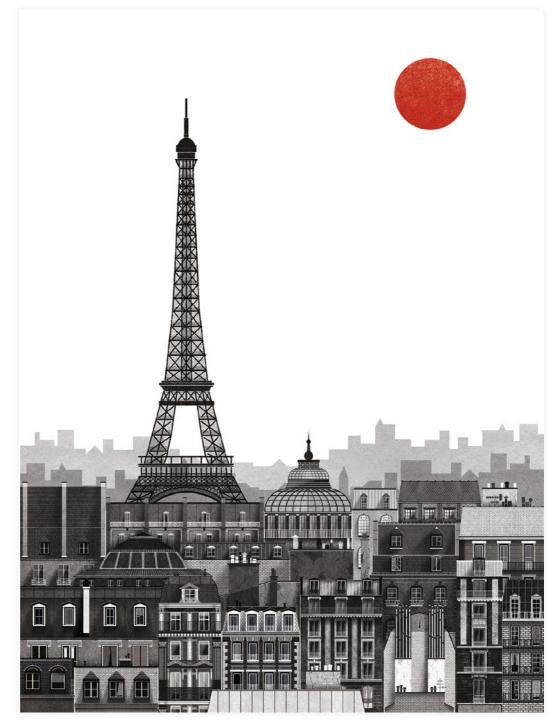

*NEW YORK* PRINT

*SAN FRANCISCO* PRINT

FRANCESCO GIUSTOZZI

Paris, one of the most photogenic cities in the world, gets the Giustozzi treatment: his trademark style of the flattened cityscape asks you to play and explore Paris by jumping through and over a labyrinth of architectural styles. Towering above the skyline sits the amazing Eiffel Tower with a setting red sun which seems to bounce away into the sky, echoing and rivalling Japan's flag for a perfect composition.

A view to lose yourself in, it doesn't get more dreamy than watching a red sun set over Paris.

*PARIS* PRINT 700 x 520 mm