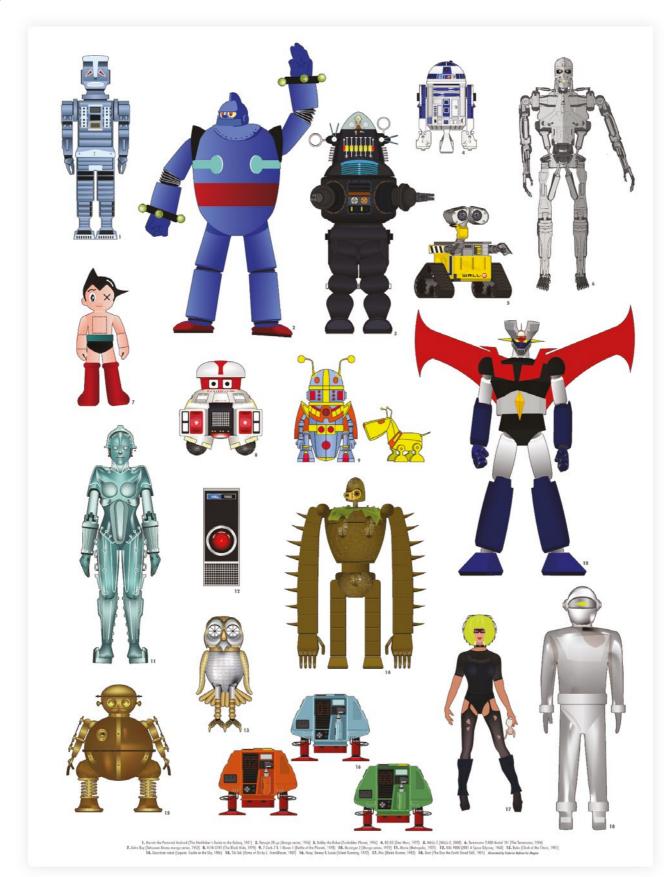

#### SPACE SERIES

Magma asked Barcelona-based illustrator Federico Babina to create carefully studied illustrations for this series, situated somewhere between cultural archaeology and pointless knowledge, and which is a homage to science fiction and our ever-growing fascination with the idea of space exploration.

From real spacemen (and dogs) such as Neil Armstrong and Laika (Sputnik 2) to fictional characters (and ape characters) such as Dan Dare and Cornelius—how many of the space-heroes' space suits in the print can you recognize?

*SPACEMEN* PRINT

*RAY GUNS* PRINT

SPACESHIPS PRINT 700 x 520 mm

*ROBOTS* PRINT 700 x 520 mm

**FEDERICO BABINA** 