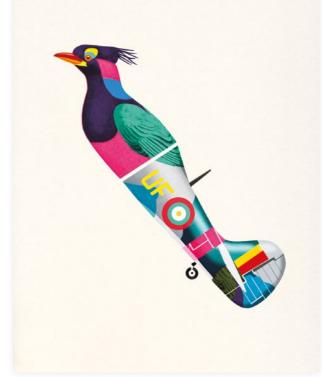

# VALERO DOVAL

Valero Doval is a collage artist who graduated in Fine Arts from Polytechnic University of Valencia. His style is an enlightening mix of illustration and collage filled with colour, wit and technique. He uses a combination of vintage imagery, nature and delicate handwork to produce artwork full of rich narrative.

Valero is currently based in Spain after a stint in London freelancing for many years, where he spends most of his time working in a creative mix of editorial commissions, installations and personal work.

Valero has been commissioned by clients such as The New York Times, Le Monde, Kenzo and Timberland to name a few. He has won awards in several art contests and his work has been exhibited across Europe, United States, Australia and Canada.

AEROFAUNA JAPANESE BIRD PRINT 700 x 520 mm

AEROFAUNA PINK BIRD PRINT 700 x 520 mm