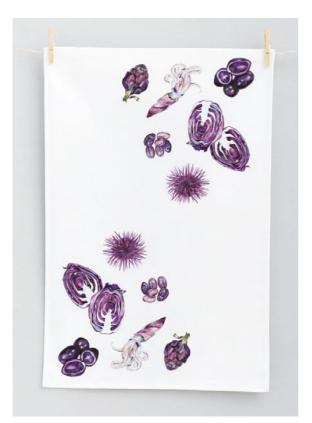

## TEA TOWELS

Magma's new range of tea towels are 48 x 76cm and are made in the UK from 100% organic white cotton. They are digitally printed on one side and neatly folded with belly wrap.

RED FOODS TEA TOWEL

GREEN FOODS TEA TOWEL

**PURPLE FOODS** 

**MAGMA** CATALOGUE

GREEN FOODS TEA TOWEL

**HOLLY EXLEY** is a British illustrator and watercolour enthusiast and painting food is a perfect pairing to her chosen medium. This Food by Colour range has three variations: Red Foods, Green Foods and Purple Foods to suit all tastes.

**RED FOODS** TEA TOWEL

PURPLE FOODS

Tea towels are 100% organic cotton, 48 x 76 cm and made in the UK.

#### HOLLY EXLEY

| GREEN FOODS TEA TOWEL  | 100% organic cotton tea towel 480 x 760 mm | £4.56 |
|------------------------|--------------------------------------------|-------|
| RED FOODS TEA TOWEL    | 100% organic cotton tea towel 480 x 760 mm | £4.56 |
| PURPLE FOODS TEA TOWEL | 100% organic cotton tea towel 480 x 760 mm | £4.56 |