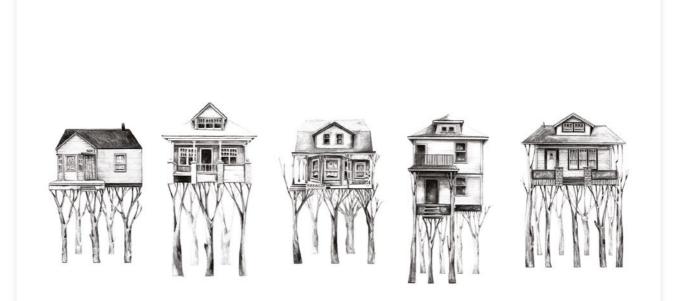

Magma teamed up with her to produce a large format print featuring five of her detailed tree house illustrations: these tree houses were originally drawn as a series of individual works and are juxtaposed here to form this unique print. Drawn with a delicate touch, these are really more like houses on trees, or in dreams.

**NEIGHBOURHOOD** PRINT 520 x 700 mm

Carine Brancowitz is devoted to music and painting, she studied illustration, screen printing and lithography in Paris. Starting out as a Junior Art Director in a chic fashion agency before returning biro-in-hand to the art world - her elegance has attracted brands like Iceberg, Céline, Nokia, SFR, Bic, Silvera, Grohe, Record Makers, Nylon Magazine and Converse. She literally carved her own identity into the artworld with a biro.