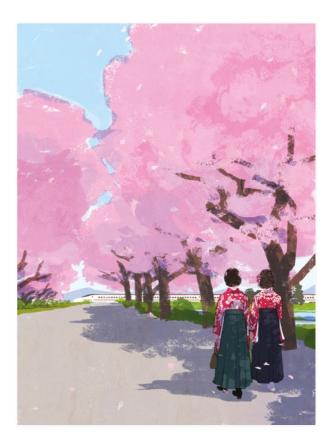

## TATSURO KIUCHI

Tatsuro Kiuchi was born in Tokyo in 1966. A biology major and graduate of International Christian University in Tokyo, he made the switch to an art career after graduating with distinction from Art Center College of Design in Pasadena, California.

Tatsuro began illustrating children's books with several publishers in the US and Japan, eventually branching out into editorial work for magazines, book jacket illustrations and advertising commissions.

Tatsuro's first picture book *The Lotus Seed* (text by Sherry Garland / Houghton Mifflin Harcourt) has sold more than 200,000 copies worldwide. He has also been commissioned by such clients as Royal Mail to design their Christmas Stamp Collection in 2006, and Starbucks for their Worldwide Holiday Promotion "Pass the Cheer" in 2007.

He has contributed to a serial comic strip titled *The Earthling*, which appeared regularly in a quarterly magazine. Tatsuro is the owner of studio *Pen Still Writes* and a member of Tokyo Illustrators Society. He teaches illustration at Aoyamajuku.

Tatsuro's poignant images and engaging style have proved extremely successful for children's and young adults' fiction for nearly two decades. In recent years he has branched out into editorial and advertising projects, now working predominantly on computer whilst maintaining a hand-crafted silkscreen style.

CHERRY BLOSSOMS PRINT 700 x 520 mm

*TOKYO TUBE* PRINT

*DAY OF THE DEAD* PRINT 800 x 540 mm

*AIRPLANE* PRINT 700 x 520 mm

38 / PRINTS

TATSURO KIUCHI