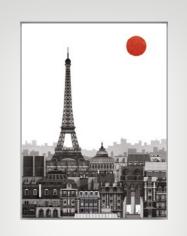

*NEW YORK* PRINT

*SAN FRANCISCO* PRINT

FRANCESCO GIUSTOZZI

Paris, one of the most photogenic cities in the world, gets the Giustozzi treatment: his trademark style of the flattened cityscape asks you to play and explore Paris by jumping through and over a labyrinth of architectural styles. Towering above the skyline sits the amazing Eiffel Tower with a setting red sun which seems to bounce away into the sky, echoing and rivalling Japan's flag for a perfect composition.

A view to lose yourself in, it doesn't get more dreamy than watching a red sun set over Paris.

*PARIS* PRINT 700 x 520 mm