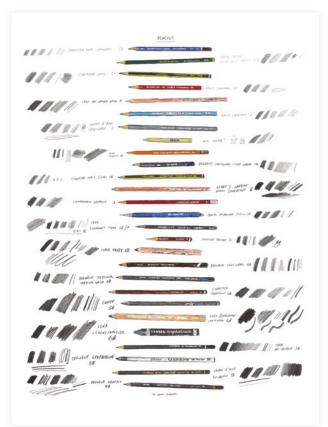

#### ANATOMY OF A BICYCLE

BICYCLE SUPPORT VEHICLES PRINT 700 x 520 mm

CYCLING JERSEYS PRINT 700 x 520 mm

BICYCLE CHART PRINT 700 x 520 mm

**DAVID SPARSHOTT** 

FROM THE ROADSIDE PRINT

PENCILS CHART PRINT

*ICONIC FORMULA 1 CARS* PRINT 700 x 520 mm