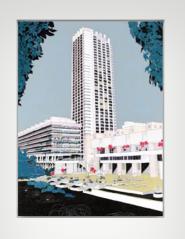

## **DAVID SPARSHOTT**

The last few years have seen a renewed interest in two old-fashioned activities: drawing and cycling. In order to celebrate this charming twin rebirth, Magma has asked keen cyclist and virtuoso draughtsman David Sparshott to produce a series of prints, looking into the ephemeral beauty of both activities, from our fetishistic attachment to pencils and their shadings, to the warm familiarity we feel towards classic bikes and cycling jerseys.

#### ANATOMY OF A BICYCLE

BICYCLE SUPPORT VEHICLES PRINT 700 x 520 mm

CYCLING JERSEYS PRINT 700 x 520 mm

BICYCLE CHART PRINT 700 x 520 mm

**DAVID SPARSHOTT** 

FROM THE ROADSIDE PRINT

PENCILS CHART PRINT

*ICONIC FORMULA 1 CARS* PRINT 700 x 520 mm

*TAXIS OF THE WORLD* PRINT 700 x 520 mm

Celebrating 50 years since Neil Armstrong and Edwin "Buzz" Aldrin landed their "Eagle" command module on the southwestern part of Mare Tranquilitatis - the lunar surface, Magma has asked virtuoso draftsman David Sparshott to produce a selected inventory of survival essentials the intrepid astronauts brought with them to the moon. Rendered in pencil with occasional shades of colour, David Sparshott has not only captured the technical brilliance of this remarkable achievement but also the warmth and nostalgia for which we remember this pioneering leap for all mankind.

APOLLO XI PRINT 700 x 520 mm