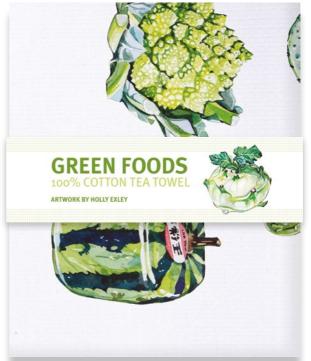

## TEA TOWELS

Magma's new range of tea towels are 48 x 76cm and are made in the UK from 100% organic white cotton. They are digitally printed on one side and neatly folded with belly wrap.

RED FOODS TEA TOWEL

GREEN FOODS TEA TOWEL

**PURPLE FOODS** 

**MAGMA** CATALOGUE

GREEN FOODS TEA TOWEL

**HOLLY EXLEY** is a British illustrator and watercolour enthusiast and painting food is a perfect pairing to her chosen medium. This Food by Colour range has three variations: Red Foods, Green Foods and Purple Foods to suit all tastes.

**RED FOODS** TEA TOWEL

PURPLE FOODS

Tea towels are 100% organic cotton, 48 x 76 cm and made in the UK.