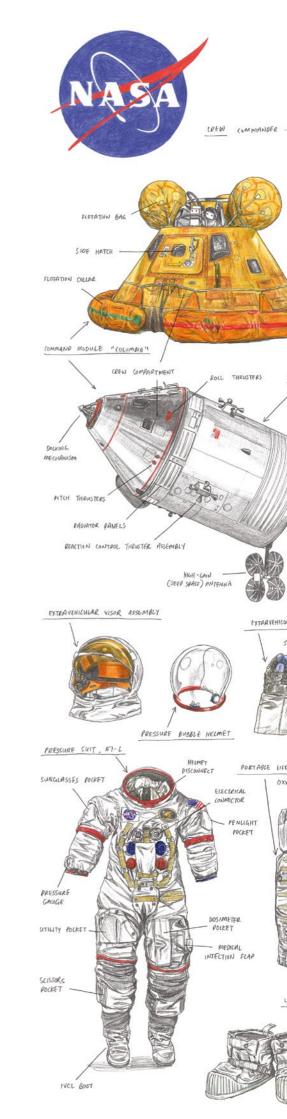

*TAXIS OF THE WORLD* PRINT 700 x 520 mm

Celebrating 50 years since Neil Armstrong and Edwin "Buzz" Aldrin landed their "Eagle" command module on the southwestern part of Mare Tranquilitatis - the lunar surface, Magma has asked virtuoso draftsman David Sparshott to produce a selected inventory of survival essentials the intrepid astronauts brought with them to the moon. Rendered in pencil with occasional shades of colour, David Sparshott has not only captured the technical brilliance of this remarkable achievement but also the warmth and nostalgia for which we remember this pioneering leap for all mankind.

APOLLO XI PRINT 700 x 520 mm