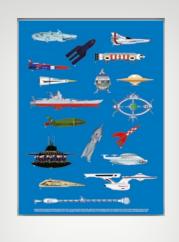

#### SPACE SERIES

Magma asked Barcelona-based illustrator Federico Babina to create carefully studied illustrations for this series, situated somewhere between cultural archaeology and pointless knowledge, and which is a homage to science fiction and our ever-growing fascination with the idea of space exploration.

From real spacemen (and dogs) such as Neil Armstrong and Laika (Sputnik 2) to fictional characters (and ape characters) such as Dan Dare and Cornelius—how many of the space-heroes' space suits in the print can you recognize?

*SPACEMEN* PRINT

*RAY GUNS* PRINT

SPACESHIPS PRINT 700 x 520 mm

*ROBOTS* PRINT 700 x 520 mm

**FEDERICO BABINA** 