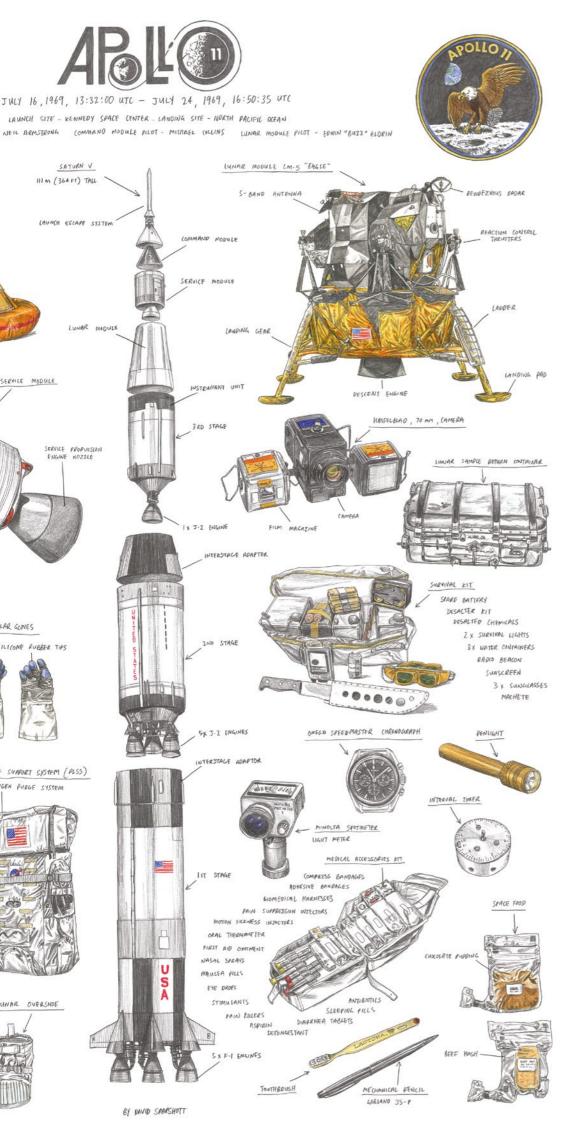

*TAXIS OF THE WORLD* PRINT 700 x 520 mm

Celebrating 50 years since Neil Armstrong and Edwin "Buzz" Aldrin landed their "Eagle" command module on the southwestern part of Mare Tranquilitatis - the lunar surface, Magma has asked virtuoso draftsman David Sparshott to produce a selected inventory of survival essentials the intrepid astronauts brought with them to the moon. Rendered in pencil with occasional shades of colour, David Sparshott has not only captured the technical brilliance of this remarkable achievement but also the warmth and nostalgia for which we remember this pioneering leap for all mankind.

APOLLO XI PRINT 700 x 520 mm