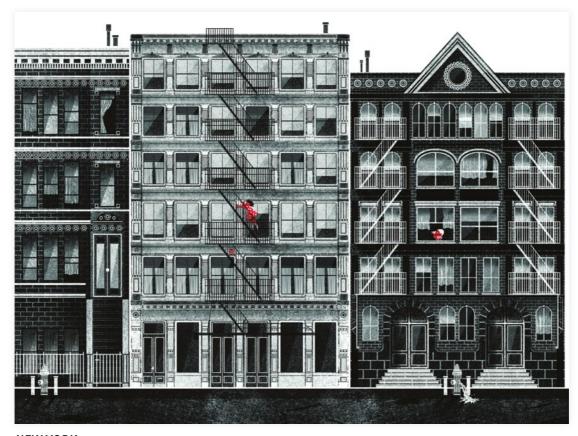

## **DAVID SPARSHOTT**

The last few years have seen a renewed interest in two old-fashioned activities: drawing and cycling. In order to celebrate this charming twin rebirth, Magma has asked keen cyclist and virtuoso draughtsman David Sparshott to produce a series of prints, looking into the ephemeral beauty of both activities, from our fetishistic attachment to pencils and their shadings, to the warm familiarity we feel towards classic bikes and cycling jerseys.

#### ANATOMY OF A BICYCLE

BICYCLE SUPPORT VEHICLES PRINT 700 x 520 mm

CYCLING JERSEYS PRINT 700 x 520 mm

BICYCLE CHART PRINT 700 x 520 mm

**DAVID SPARSHOTT** 

FROM THE ROADSIDE PRINT

PENCILS CHART PRINT

*ICONIC FORMULA 1 CARS* PRINT 700 x 520 mm

*TAXIS OF THE WORLD* PRINT 700 x 520 mm

Celebrating 50 years since Neil Armstrong and Edwin "Buzz" Aldrin landed their "Eagle" command module on the southwestern part of Mare Tranquilitatis - the lunar surface, Magma has asked virtuoso draftsman David Sparshott to produce a selected inventory of survival essentials the intrepid astronauts brought with them to the moon. Rendered in pencil with occasional shades of colour, David Sparshott has not only captured the technical brilliance of this remarkable achievement but also the warmth and nostalgia for which we remember this pioneering leap for all mankind.