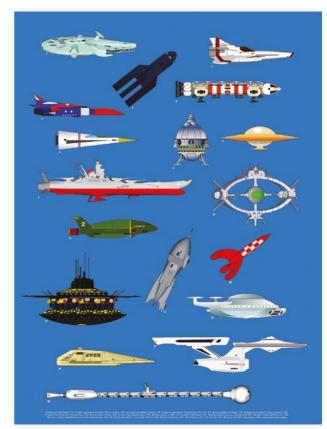

#### SPACE SERIES

Magma asked Barcelona-based illustrator Federico Babina to create carefully studied illustrations for this series, situated somewhere between cultural archaeology and pointless knowledge, and which is a homage to science fiction and our ever-growing fascination with the idea of space exploration.

From real spacemen (and dogs) such as Neil Armstrong and Laika (Sputnik 2) to fictional characters (and ape characters) such as Dan Dare and Cornelius—how many of the space-heroes' space suits in the print can you recognize?

*SPACEMEN* PRINT

*RAY GUNS* PRINT

SPACESHIPS PRINT 700 x 520 mm

*ROBOTS* PRINT 700 x 520 mm

**FEDERICO BABINA** 