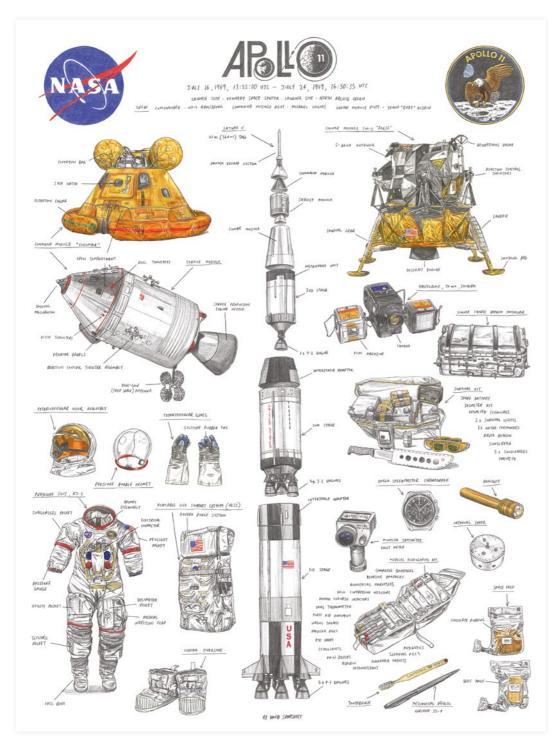

*TAXIS OF THE WORLD* PRINT 700 x 520 mm

Celebrating 50 years since Neil Armstrong and Edwin "Buzz" Aldrin landed their "Eagle" command module on the southwestern part of Mare Tranquilitatis - the lunar surface, Magma has asked virtuoso draftsman David Sparshott to produce a selected inventory of survival essentials the intrepid astronauts brought with them to the moon. Rendered in pencil with occasional shades of colour, David Sparshott has not only captured the technical brilliance of this remarkable achievement but also the warmth and nostalgia for which we remember this pioneering leap for all mankind.

APOLLO XI PRINT 700 x 520 mm