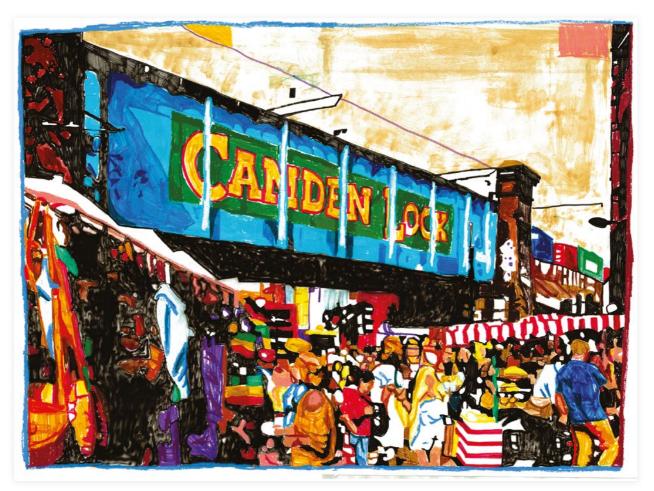

# ADRIAN MANGEL

Adrian Mangel is a Costa Rican-born, Brooklyn-based illustrator and artist. His work often revolves around the ever-present conflict of high vs. low art, or commercial vs. conceptual, touching on issues of mass production and mass consumption.

The juxtaposition of mass-produced elements and artisanal products, in specific social environments, inspire Adrian's process-driven work, where he is more concerned with the experimentation in materiality than the subjects his paintings capture.

CAMDEN LOCK PRINT 520 x 700 mm

*CAMDEN TOWN* PRINT 520 x 700 mm

*THE SPRINT* PRINT 520 x 700 mm

**ADRIAN MANGEL** 

Ana Bustelo is based in Madrid and works as an illustrator, combining personal projects with illustrations for books, children's books, magazines and other commercial projects.