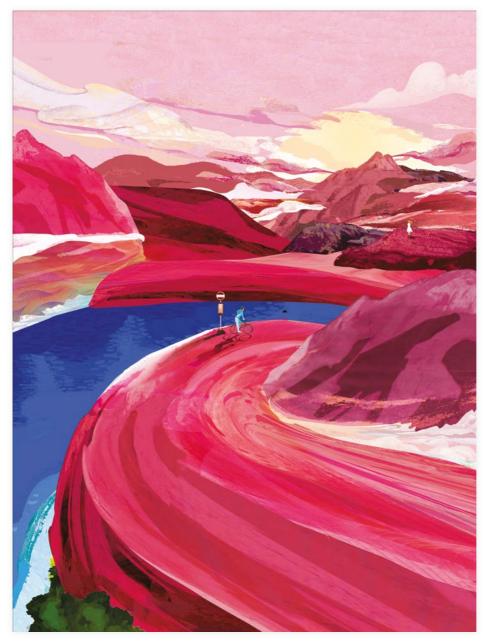

RIVERS IN CITIES SERIES: THE SEINE PRINT 700 x 520 mm

*RIVERS IN CITIES SERIES: THE THAMES* PRINT 700 x 520 mm

**RYO TAKEMASA** 

Born in Osaka in 1974, Ryu has also resided in Toronto, Tokyo and London. He currently lives and works in Berlin.

The main inspirations for his recent work are *City*, *Things* and *Nature*. Ryu has exhibited in a number of solo and group shows as well as art fairs, and has collaborated with various magazines, newspapers, and companies in recent years.

Ryu: "When I used to live in London, I saw many grey dark skies. In my artwork, it would be nice to have a blue sky."

*LONDON SKYLINE* PRINT

*PARIS SKYLINE* PRINT

Emerging artist Steven Choi was born and raised in Hong Kong, and has been a keen illustrator since he was a teenager.