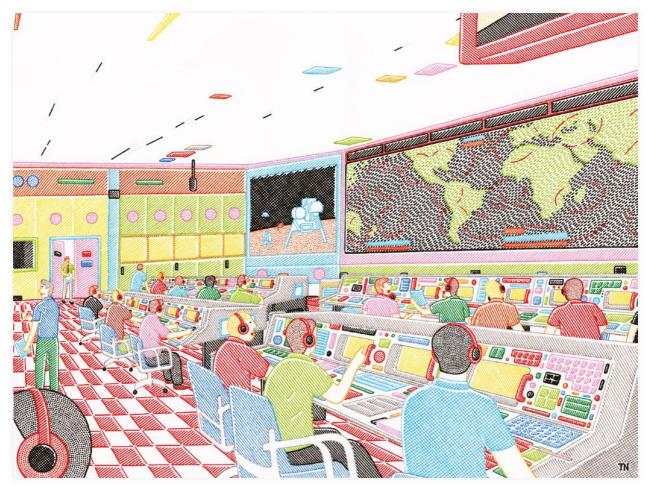

## TAKASHI NAKAMURA

Born in 1976 in the Niigata Prefecture, Takashi Nakamura's work has a magnetic power that dares you to immerse yourself in every one of his detailed and enigmatic scenes. He grew up reading manga and his deceptively simple illustrations focus on the uncelebrated moments of the everyday. Despite our longstanding fascination with moon landings here at Magma, we have chosen to ask Nakamura to create an image that stands away from the landing event itself and instead depicts the muted emotions of people overseeing the landing in Cape Canaveral mission control center. His precise work is executed patiently by hand in gel ink pens, giving an analogue and comforting feeling which can't fail to make you smile.

MISSION CONTROL PRINT