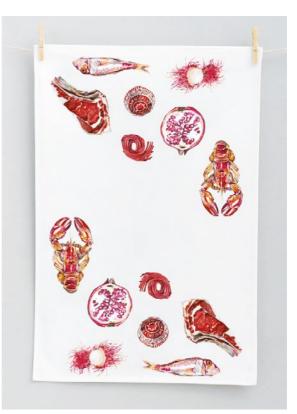

## TEA TOWELS

Magma's new range of tea towels are 48 x 76cm and are made in the UK from 100% organic white cotton. They are digitally printed on one side and neatly folded with belly wrap.

RED FOODS TEA TOWEL

**RED FOODS** TEA TOWEL

PURPLE FOODS

Tea towels are 100% organic cotton, 48 x 76 cm and made in the UK.

#### HOLLY EXLEY

| GREEN FOODS TEA TOWEL  | 100% organic cotton tea towel 480 x 760 mm | £4.56 |
|------------------------|--------------------------------------------|-------|
| RED FOODS TEA TOWEL    | 100% organic cotton tea towel 480 x 760 mm | £4.56 |
| PURPLE FOODS TEA TOWEL | 100% organic cotton tea towel 480 x 760 mm | £4.56 |