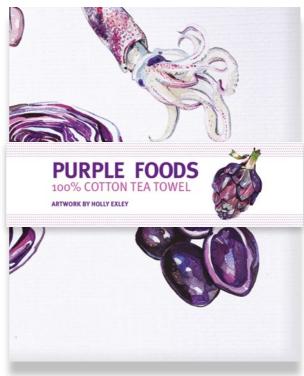

## TEA TOWELS

Magma's new range of tea towels are 48 x 76cm and are made in the UK from 100% organic white cotton. They are digitally printed on one side and neatly folded with belly wrap.

RED FOODS TEA TOWEL

GREEN FOODS TEA TOWEL

**PURPLE FOODS** 

**MAGMA** CATALOGUE

GREEN FOODS TEA TOWEL

**HOLLY EXLEY** is a British illustrator and watercolour enthusiast and painting food is a perfect pairing to her chosen medium. This Food by Colour range has three variations: Red Foods, Green Foods and Purple Foods to suit all tastes.

**RED FOODS** TEA TOWEL

PURPLE FOODS

Tea towels are 100% organic cotton, 48 x 76 cm and made in the UK.

#### HOLLY EXLEY

| GREEN FOODS TEA TOWEL  | 100% organic cotton tea towel 480 x 760 mm | £4.56 |
|------------------------|--------------------------------------------|-------|
| RED FOODS TEA TOWEL    | 100% organic cotton tea towel 480 x 760 mm | £4.56 |
| PURPLE FOODS TEA TOWEL | 100% organic cotton tea towel 480 x 760 mm | £4.56 |