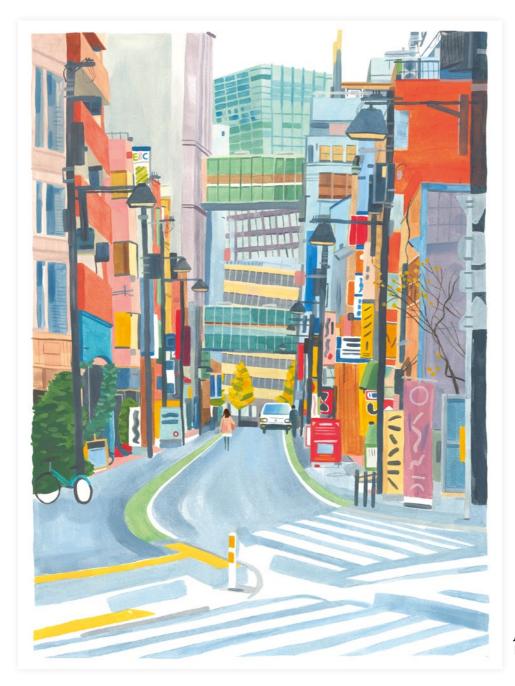

## **GRACE HELMER**

Natural forms, people watching and a sense of adventure inspire Grace's playful and colourful work. Her compositions capture the feeling of discovery when you visit somewhere for the first time, and celebrate the beauty in the everyday.

Grace Helmer is a Brighton-born, Londonbased illustrator and artist. She has put her paintbrushes to work for a range of clients, such as Apple, Google, Octopus Books and HarvardX. Having recently returned from a trip around Japan, she has painted from her memories of wandering around the back streets in the big cities, wishing to evoke the atmosphere, colours and sense of wonder she felt whilst travelling.

*JAPANESE STREET* PRINT

**GRACE HELMER** 

*OSAKA* PRINT 700 x 520 mm