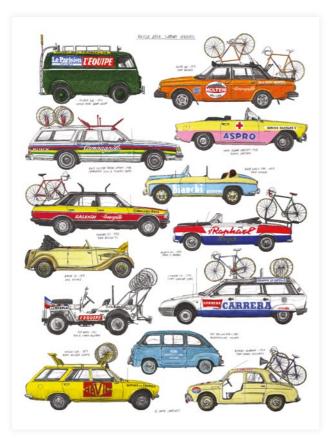

#### ANATOMY OF A BICYCLE

BICYCLE SUPPORT VEHICLES PRINT 700 x 520 mm

CYCLING JERSEYS PRINT 700 x 520 mm

BICYCLE CHART PRINT 700 x 520 mm

**DAVID SPARSHOTT** 

FROM THE ROADSIDE PRINT

PENCILS CHART PRINT

*ICONIC FORMULA 1 CARS* PRINT 700 x 520 mm