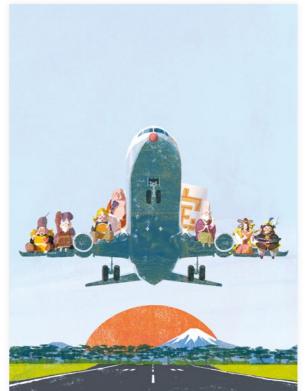

CHERRY BLOSSOMS PRINT 700 x 520 mm

*TOKYO TUBE* PRINT

*DAY OF THE DEAD* PRINT 800 x 540 mm

*AIRPLANE* PRINT 700 x 520 mm

38 / PRINTS

TATSURO KIUCHI