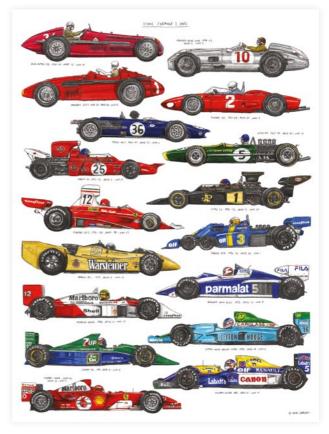

#### ANATOMY OF A BICYCLE

BICYCLE SUPPORT VEHICLES PRINT 700 x 520 mm

CYCLING JERSEYS PRINT 700 x 520 mm

BICYCLE CHART PRINT 700 x 520 mm

**DAVID SPARSHOTT** 

FROM THE ROADSIDE PRINT

PENCILS CHART PRINT

*ICONIC FORMULA 1 CARS* PRINT 700 x 520 mm