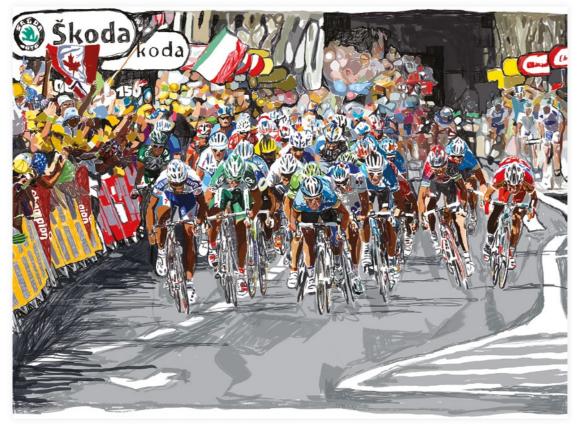

## **DAVID SPARSHOTT**

The last few years have seen a renewed interest in two old-fashioned activities: drawing and cycling. In order to celebrate this charming twin rebirth, Magma has asked keen cyclist and virtuoso draughtsman David Sparshott to produce a series of prints, looking into the ephemeral beauty of both activities, from our fetishistic attachment to pencils and their shadings, to the warm familiarity we feel towards classic bikes and cycling jerseys.

#### ANATOMY OF A BICYCLE

BICYCLE SUPPORT VEHICLES PRINT 700 x 520 mm

CYCLING JERSEYS PRINT 700 x 520 mm

BICYCLE CHART PRINT 700 x 520 mm

**DAVID SPARSHOTT** 

FROM THE ROADSIDE PRINT

PENCILS CHART PRINT

*ICONIC FORMULA 1 CARS* PRINT 700 x 520 mm