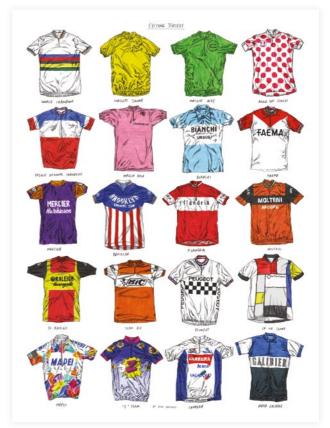

#### ANATOMY OF A BICYCLE

BICYCLE SUPPORT VEHICLES PRINT 700 x 520 mm

CYCLING JERSEYS PRINT 700 x 520 mm

BICYCLE CHART PRINT 700 x 520 mm

**DAVID SPARSHOTT** 

FROM THE ROADSIDE PRINT

PENCILS CHART PRINT

*ICONIC FORMULA 1 CARS* PRINT 700 x 520 mm