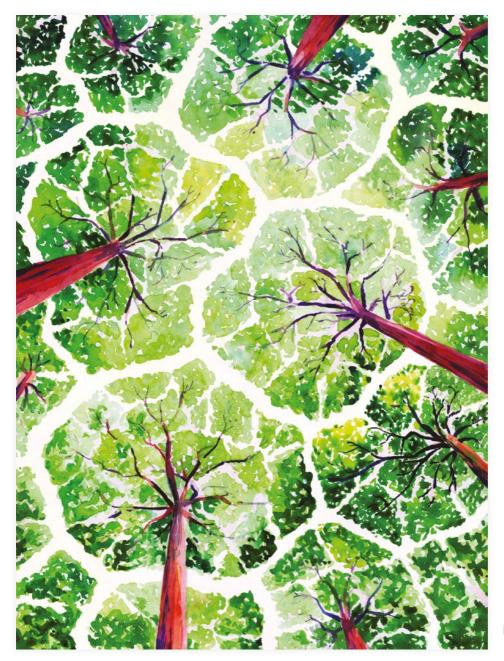

## **MARCEL GEORGE**

Crown shyness is a phenomenon observed in some tree species, in which the crowns of fully-stocked trees do not touch each other, forming a canopy with channel-like gaps.

Marcel is a freelance illustrator, currently living in Peckham, South London. He

studied Illustration at Brighton University and graduated in 2010 with first class honours.

He was lucky enough to visit the Malaysian rain forest last year and was amazed by the beautiful jigsaw effect that the rainforest canopy seemed to create for itself. According to Marcel, it looks very democratic and polite, and he likes this idea that the natural world can be very ordered and balanced. It is quite reassuring and calming, plus "it is nice to be shy too".

THE SHYNESS OF TREES PRINT

26 / PRINTS

**MARCEL GEORGE** 