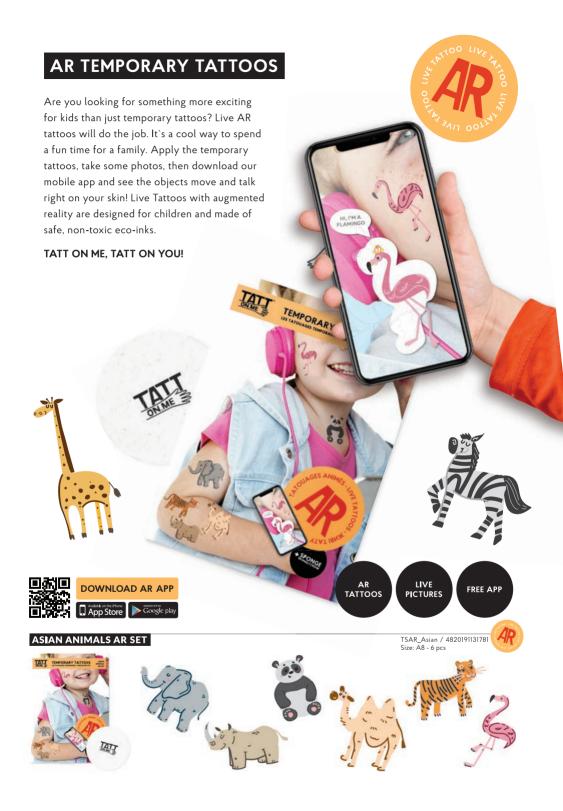

TATT ON ME, TATT ON YOU!















# **GOLD TEMPORARY TATTOOS**





TSGoldBouquet / 4820191131705 Size: A7 - 4 pcs



GOLD DRAGONFLY SET

TSGoldDragonfly / 4820191131712 A7 - 1 pc, A8 - 4 pcs





#### **GOLD FISH SET**

TSGoldFish / 4820191131729 A6 - 2 pcs







**GOLD FLOWERS** 

TSGoldFlowers / 4820191131651







#### **GOLD STARS SET**





#### **GOLD TEARS SET**

TSGoldTears / 4820191131682 A7 - 4 pcs



**GOLD BIRDS SET** 

TSGoldBirds / 4820191131699 A7 - 4 pcs





### **TEMPORARY TATTOOS**









# TOPOGRAY LATION











#### TSFeather / 4820191130913 A8 - 6 pcs

TSFlower / 4820191130937



**FEATHER SET** 











TRAVEL SET















TSTravel / 4820191131361 A8 - 6 pcs

**CITIES SET** 











#### **FORMULA SET**



HO

London



#### **ART ICONS SET**

TSArtIcons / 4820191131354 A8