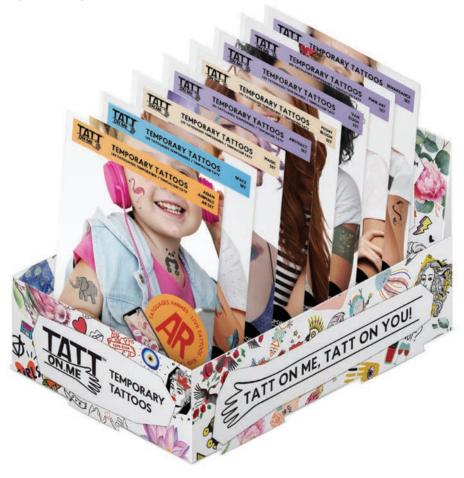

TATT ON ME, TATT ON YOU!

# **BRANDED TATTOO DISPLAY**

Each wholesale order is transported in a branded transforming display box, so you don't need any other equipment to start.

1 display box can contain approx. 35 tattoo packs (sets or mixes).