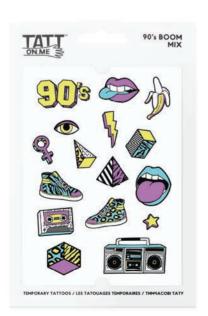

#### 90's BOOM MIX

TM90sBoom / 4820191131385 Size: A6 - 1 pc

TMGirlsPower / 4820191131248 Size: A6 - 1 pc

80's DISCO MIX

TM80sDisco / 4820191131378 Size: A6 - 1 pc

**BAUHAUS MIX** 

TMBauhaus / 4820191131408 Size: A6 - 1 pc **AZTEC ART MIX** 