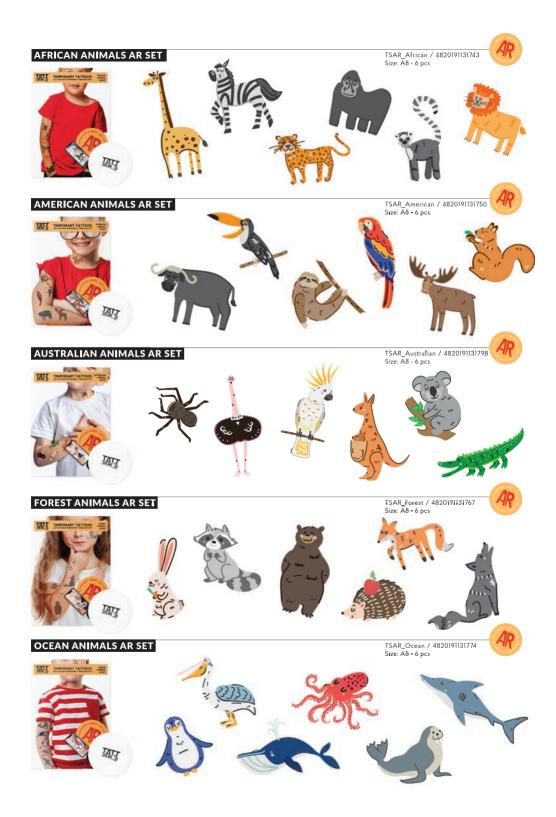

TATT ON ME, TATT ON YOU!















# **GOLD TEMPORARY TATTOOS**





TSGoldBouquet / 4820191131705 Size: A7 - 4 pcs



GOLD DRAGONFLY SET

TSGoldDragonfly / 4820191131712 A7 - 1 pc, A8 - 4 pcs





#### **GOLD FISH SET**

TSGoldFish / 4820191131729 A6 - 2 pcs







**GOLD FLOWERS** 

TSGoldFlowers / 4820191131651







#### **GOLD STARS SET**





#### **GOLD TEARS SET**

TSGoldTears / 4820191131682 A7 - 4 pcs



**GOLD BIRDS SET** 

TSGoldBirds / 4820191131699 A7 - 4 pcs





### **TEMPORARY TATTOOS**









# TOPOGRAY LATION











#### TSFeather / 4820191130913 A8 - 6 pcs

TSFlower / 4820191130937



**FEATHER SET** 











TRAVEL SET















TSTravel / 4820191131361 A8 - 6 pcs

**CITIES SET** 











#### **FORMULA SET**



HO

London



#### **ART ICONS SET**

TSArtIcons / 4820191131354 A8 -