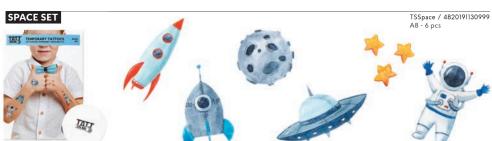

TATT ON ME, TATT ON YOU!















# **GOLD TEMPORARY TATTOOS**





TSGoldBouquet / 4820191131705 Size: A7 - 4 pcs



GOLD DRAGONFLY SET

TSGoldDragonfly / 4820191131712 A7 - 1 pc, A8 - 4 pcs





#### **GOLD FISH SET**

TSGoldFish / 4820191131729 A6 - 2 pcs







**GOLD FLOWERS** 

TSGoldFlowers / 4820191131651







#### **GOLD STARS SET**





#### **GOLD TEARS SET**

TSGoldTears / 4820191131682 A7 - 4 pcs



**GOLD BIRDS SET** 

TSGoldBirds / 4820191131699 A7 - 4 pcs





### **TEMPORARY TATTOOS**









# TOPOGRAY LATION











#### TSFeather / 4820191130913 A8 - 6 pcs

TSFlower / 4820191130937



**FEATHER SET** 











TRAVEL SET















TSTravel / 4820191131361 A8 - 6 pcs

**CITIES SET** 











#### **FORMULA SET**



HO

London



#### **ART ICONS SET**

TSArtIcons / 4820191131354 A8 - 6 pcs















**VAN GOGH SET** 









TSVanGogh / 4820191131200 A7 - 4 pcs



TSPunkArt / 4820191131163

A8 - 6 pcs

**PUNK ART SET** 















ABSTRACT SET











**RENAISSANCE SET** 















TSRenaissance / 4820191131187 A7 - 2 pc, A8 - 4 pcs

#### TSPicasso / 4820191131309 A7 - 2 pc, A8 - 4 pcs













**BAR QUEENS SET** 











TSBarQueens / 4820191131279 A7 - 2 pc, A8 - 4 pcs

WINE SET









TSWine / 4820191131217 A8 - 6 pcs

MYSTIC ANI