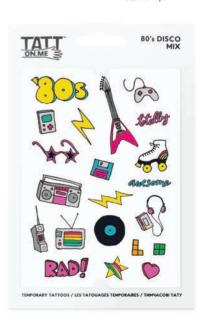

#### 90's BOOM MIX

TM90sBoom / 4820191131385 Size: A6 - 1 pc

TMGirlsPower / 4820191131248 Size: A6 - 1 pc

80's DISCO MIX

TM80sDisco / 4820191131378 Size: A6 - 1 pc

**BAUHAUS MIX** 

TMBauhaus / 4820191131408 Size: A6 - 1 pc **AZTEC ART MIX** 