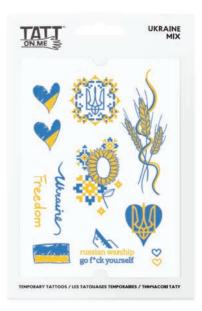

TATT ON ME, TATT ON YOU!

TMNadiya / 4820191132528 Size: A6 - 1 pc

UKRAINE MIX

TMUkraine / 4820191132498 Size: A6 - 1 pc

ORNAMENTS MIX

TMOrnaments/ 4820191132535 Size: A6 - 1 pc QUOTES MIX

TMQuotes / 4820191132283 Size: A6 - 1 pc