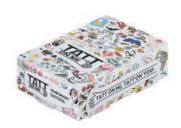

# **BRANDED TATTOO DISPLAY**

Each wholesale order is transported in a branded transforming display box, so you don't need any other equipment to start.

1 display box can contain approx. 35 tattoo packs (sets or mixes).