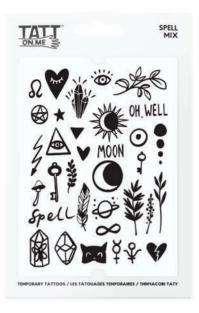

# TATTon.me MIX

**3** 

More is more with our **tattoo mixes!**Full **A6** sheet with a mix of themed illustrations in **different sizes** made to be worn together.
Cut and combine them as you want to, and don't forget to share a piece or two with a friend.