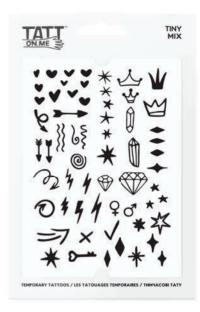

# TATTon.me MIX

**3** 

More is more with our **tattoo mixes!**Full **A6** sheet with a mix of themed illustrations in **different sizes** made to be worn together.
Cut and combine them as you want to, and don't forget to share a piece or two with a friend.