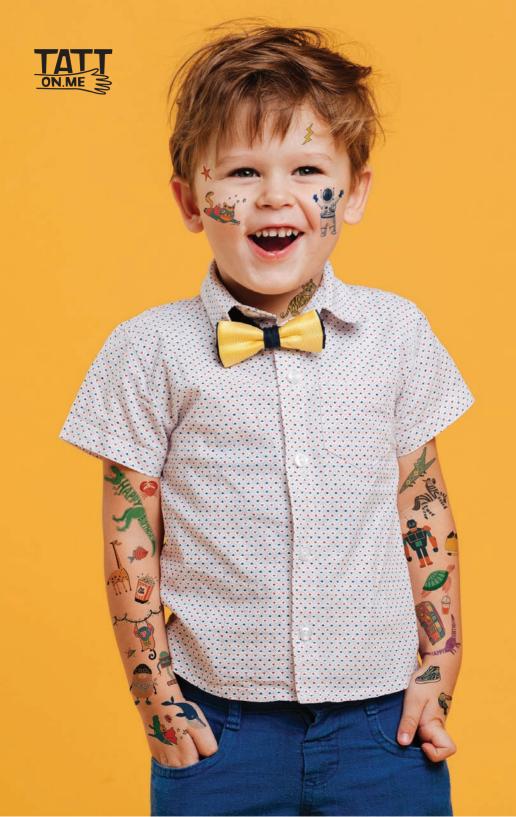

# TATTon.me MIX

**3** 

More is more with our **tattoo mixes!**Full **A6** sheet with a mix of themed illustrations in **different sizes** made to be worn together.
Cut and combine them as you want to, and don't forget to share a piece or two with a friend.