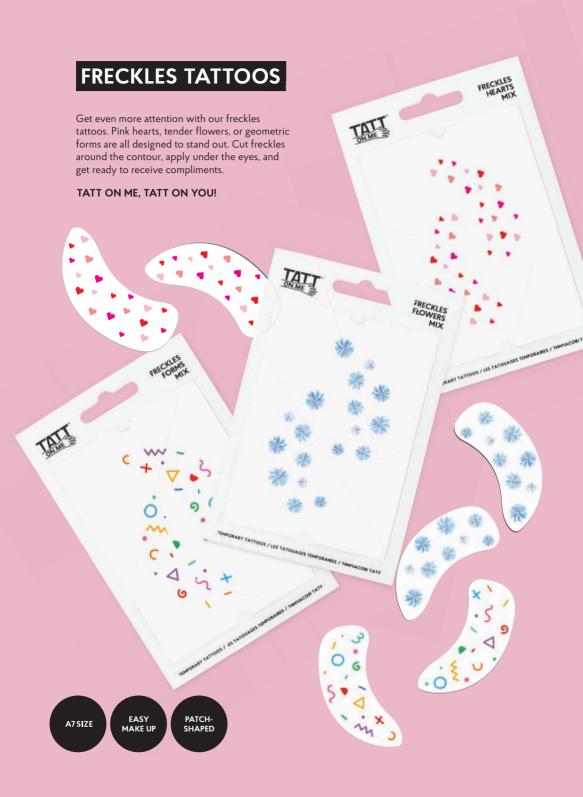

**INSPIRE MIX** 

TMInspire / 4820191131347 Size: A6 - 1 pc COUPLE MIX

TMCouple / 4820191131262 Size: A6 - 1 pc

FRECKLES TATTOOS

FRECKLES FORMS MIX

TMFForms / 4820191132344 **NFW** Size: A7 - 1 pc