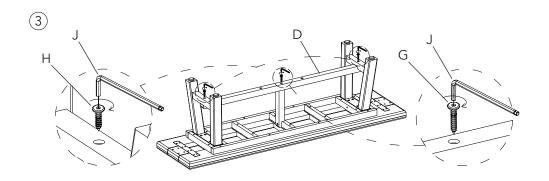

### Table Parts & Hardware

| А | x 1 PC |
|---|--------|
| В | x 2 PC |
| С | x 1 PC |
| D | x 1 PC |
| E | x 2 PC |

| F |           | x 8 PC |
|---|-----------|--------|
| G | M6 x 60mm | x 1 PC |
| Н | M6 x 50mm | x 4 PC |
| I | M6 x 25mm | x 1 PC |
| J |           | x 1 PC |