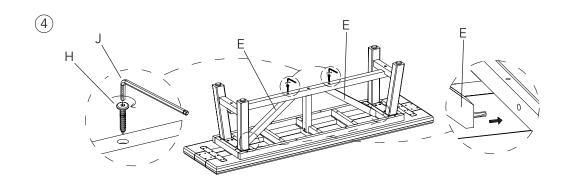

### Table Parts & Hardware

| А | x 1 PC |
|---|--------|
| В | x 2 PC |
| С | x 1 PC |
| D | x 1 PC |
| E | x 2 PC |

| F |           | x 8 PC |
|---|-----------|--------|
| G | M6 x 60mm | x 1 PC |
| Н | M6 x 50mm | x 4 PC |
| I | M6 x 25mm | x 1 PC |
| J |           | x 1 PC |