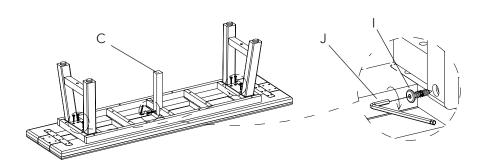

### Table Parts & Hardware

| А | x 1 PC |
|---|--------|
| В | x 2 PC |
| С | x 1 PC |
| D | x 1 PC |
| E | x 2 PC |

| F |           | x 8 PC |
|---|-----------|--------|
| G | M6 x 60mm | x 1 PC |
| Н | M6 x 50mm | x 4 PC |
| I | M6 x 25mm | x 1 PC |
| J |           | x 1 PC |