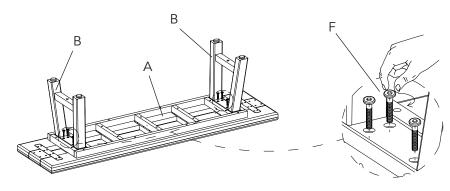

### Table Parts & Hardware

| А | x 1 PC |
|---|--------|
| В | x 2 PC |
| С | x 1 PC |
| D | x 1 PC |
| E | x 2 PC |

| F |           | x 8 PC |
|---|-----------|--------|
| G | M6 x 60mm | x 1 PC |
| Н | M6 x 50mm | x 4 PC |
| I | M6 x 25mm | x 1 PC |
| J |           | x 1 PC |