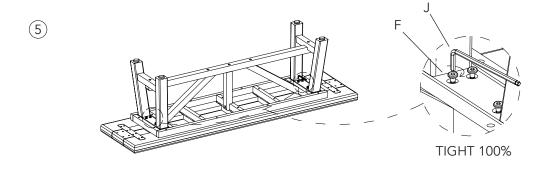

### Table Parts & Hardware

| А | x 1 PC |
|---|--------|
| В | x 2 PC |
| С | x 1 PC |
| D | x 1 PC |
| E | x 2 PC |

| F |           | x 8 PC |
|---|-----------|--------|
| G | M6 x 60mm | x 1 PC |
| Н | M6 x 50mm | x 4 PC |
| I | M6 x 25mm | x 1 PC |
| J |           | x 1 PC |